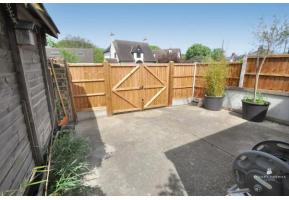

#### REAR GARDEN

This attractive rear garden is mainly paid to lawn with paved patio. Covered seating area. Greenhouse. Brick wall to the side boundary. Concrete storage shed. External lights and power. Twin wooden gates to the rear provide access to further parking.