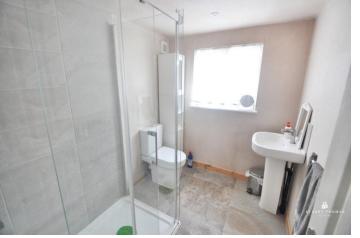

# SHOWER ROOM

Low level wc pedestal hand wash basin and good size walk in

#### Approx Gross Internal Area 145 sq m / 1556 sq ft

shower. Obscure double glazed window to the rear. Inset ceiling spotlights. Heated towel rail. Tiled floor.