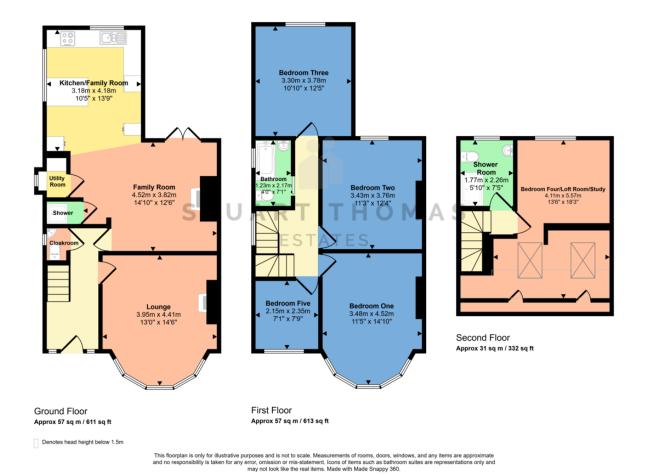

#### Approx Gross Internal Area 145 sq m / 1556 sq ft

shower. Obscure double glazed window to the rear. Inset ceiling spotlights. Heated towel rail. Tiled floor.