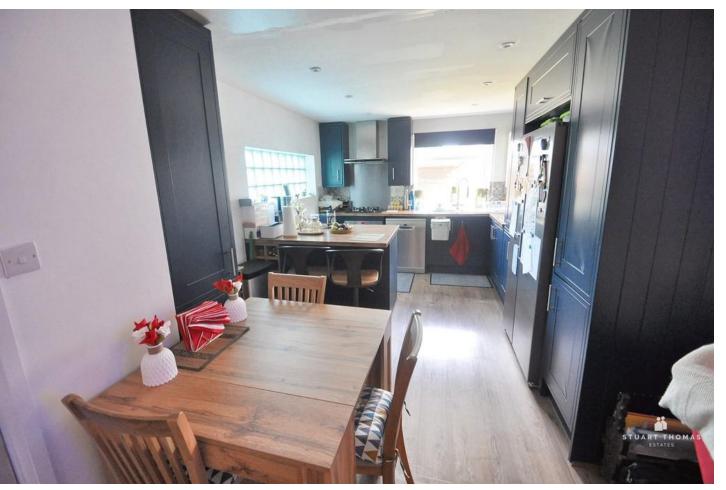

# KITCHEN/DINING/FAMILY ROOM

This superb room at the rear of the property really is the hub of this family home with double glazed french doors leading to the rear garden. Laminate flooring. Further double glazed window overlooking the rear garden and feature glass coloured bricks to the side. The kitchen area is well fitted with a range of units at eye and base level with ample wood effect work surfaces over. Space for a large fridge freezer. One a three quarter bowl sink unit with a mixer tap over. Neff 4 ring gas hob with an extractor cooker hood over and a built under oven. Space and plumbing for a dishwasher. Island/breakfast bar with a work surface over. Inset ceiling spotlights.