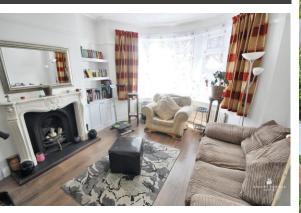

#### LOUNGE

This attractive room has a double glazed bay window to the front with a curved radiator below. Feature fireplace with a cast iron fireback. Built in cupboards and shelving to either side the of the chimney breast. Laminate flooring. Picture rail.