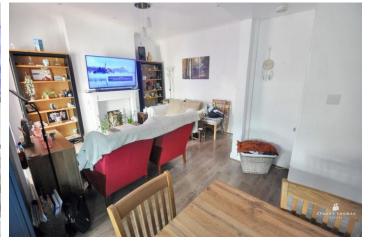

# KITCHEN/DINING/FAMILY ROOM

This superb room at the rear of the property really is the hub of this family home with double glazed french doors leading to the rear garden. Laminate flooring. Further double glazed window overlooking the rear garden and feature glass coloured bricks to the side. The kitchen area is well fitted with a range of units at eye and base level with ample wood effect work surfaces over. Space for a large fridge freezer. One a three quarter bowl sink unit with a mixer tap over. Neff 4 ring gas hob with an extractor cooker hood over and a built under oven. Space and plumbing for a dishwasher. Island/breakfast bar with a work surface over. Inset ceiling spotlights.