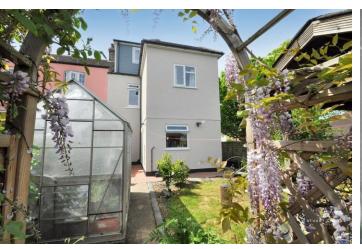

#### REAR GARDEN

This attractive rear garden is mainly paid to lawn with paved patio. Covered seating area. Greenhouse. Brick wall to the side boundary. Concrete storage shed. External lights and power. Twin wooden gates to the rear provide access to further parking.