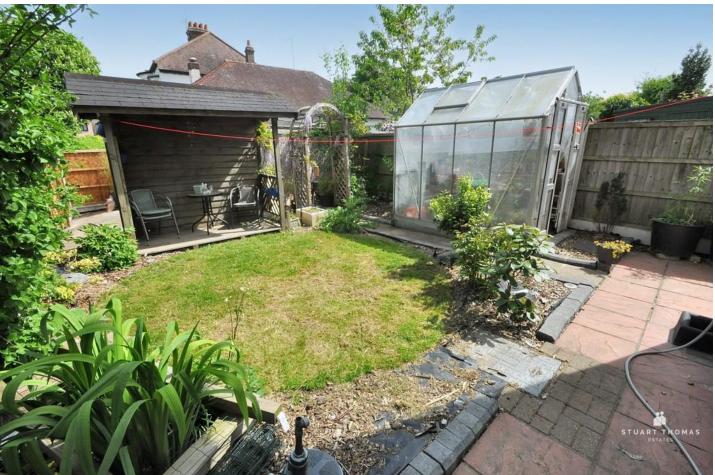

#### REAR GARDEN

This attractive rear garden is mainly paid to lawn with paved patio. Covered seating area. Greenhouse. Brick wall to the side boundary. Concrete storage shed. External lights and power. Twin wooden gates to the rear provide access to further parking.