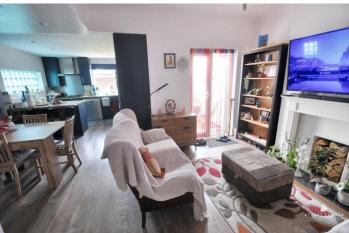

#### LOUNGE

This attractive room has a double glazed bay window to the front with a curved radiator below. Feature fireplace with a cast iron fireback. Built in cupboards and shelving to either side the of the chimney breast. Laminate flooring. Picture rail.

# KITCHEN/DINING/FAMILY ROOM

This superb room at the rear of the property really is the hub of this family home with double glazed french doors leading to the rear garden. Laminate flooring. Further double glazed window overlooking the rear garden and feature glass coloured bricks to the side. The kitchen area is well fitted with a range of units at eye and base level with ample wood effect work surfaces over. Space for a large fridge freezer. One a three quarter bowl sink unit with a mixer tap over. Neff 4 ring gas hob with an extractor cooker hood over and a built under oven. Space and plumbing for a dishwasher. Island/breakfast bar with a work surface over. Inset ceiling spotlights.