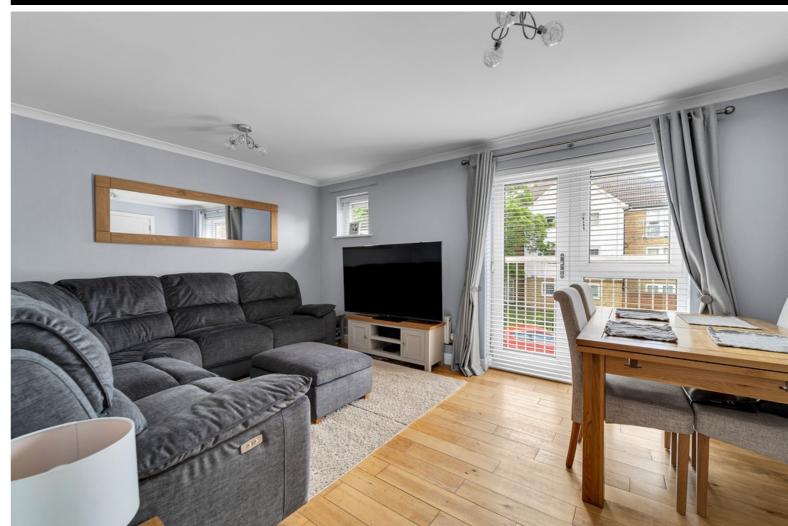

## 10 Puccinia Court, Yeoman Drive, Stanwell, Staines-upon-Thames TW19 7TX Guide Price £240,000 - Leasehold

A superbly presented and spacious first floor one bedroom maisonette situated in a quiet part of Stanwell with 177 year Lease, allocated parking and within easy reach of Heathrow Airport. Further benefits include: your own front door entrance leading into a private entrance porch and stairwell with space for shoe storage and hanging coats and the stairs leads up to a further door leading into the property which offers: a smartly re-fitted kitchen with ample work surfaces and a range of fitted units, there is also a lovely re-fitted three piece bathroom suite complete with underfloor heating. Additional features include a good size double bedroom with a built-in wardrobe, a further storage cupboard off the hallway, and a lovely and bright living room with a "Juliet" balcony, and large storage cupboard. Outside the property enjoys access to the well-kept communal grounds and there is also an allocated parking space and visitor parking bays. An ideal first time buy or investment to rent out.