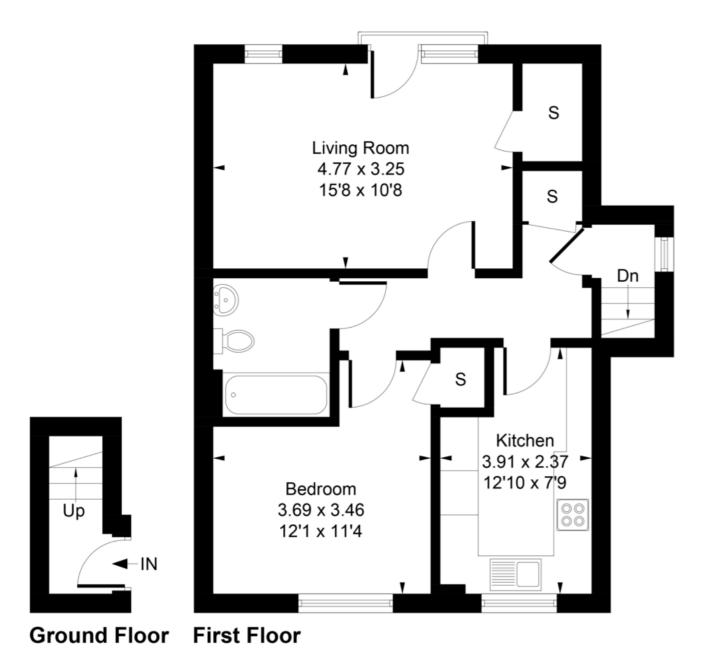

## Approximate Gross Internal Area 54.41 sq m / 586 sq ft

Whilst every attempt has been made to ensure the accuracy of the floor plan contained here, measurements of doors, windows, rooms and any other items are approximate and no responsibility is taken for any error, omission, or mis-statement.

This plan is for illustrative purposes only and should be used as such by any prospective purchaser.

- FIRST FLOOR MAISONETTE
- 177 YEAR LEASE
- ALLOCATED PARKING SPACE
- RE-FITTED KITCHEN & BATHROOM
- LARGE LIVING ROOM WITH JULIET BALCONY
- £0 GROUND RENT
- EPC RATING BAND C