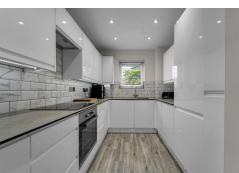

## 10 Puccinia Court, Yeoman Drive, Stanwell, Staines-upon-Thames TW19 7TX Guide Price £240,000 - Leasehold

A superbly presented and spacious first floor one bedroom maisonette situated in a quiet part of Stanwell with 177 year Lease, allocated parking and within easy reach of Heathrow Airport. Further benefits include: your own front door entrance leading into a private entrance porch and stairwell with space for shoe storage and hanging coats and the stairs leads up to a further door leading into the property which offers: a smartly re-fitted kitchen with ample work surfaces and a range of fitted units, there is also a lovely re-fitted three piece bathroom suite complete with underfloor heating. Additional features include a good size double bedroom with a built-in wardrobe, a further storage cupboard off the hallway, and a lovely and bright living room with a "Juliet" balcony, and large storage cupboard. Outside the property enjoys access to the well-kept communal grounds and there is also an allocated parking space and visitor parking bays. An ideal first time buy or investment to rent out.

This plan is for illustrative purposes only and should be used as such by any prospective purchaser.

- FIRST FLOOR MAISONETTE
- 177 YEAR LEASE
- ALLOCATED PARKING SPACE
- RE-FITTED KITCHEN & BATHROOM
- LARGE LIVING ROOM WITH JULIET BALCONY
- £0 GROUND RENT
- EPC RATING BAND C