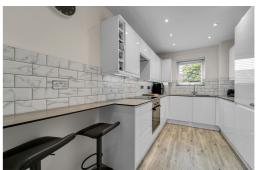

## 10 Puccinia Court, Yeoman Drive, Stanwell, Staines-upon-Thames TW19 7TX Guide Price £240,000 - Leasehold

A superbly presented and spacious first floor one bedroom maisonette situated in a quiet part of Stanwell with 177 year Lease, allocated parking and within easy reach of Heathrow Airport. Further benefits include: your own front door entrance leading into a private entrance porch and stairwell with space for shoe storage and hanging coats and the stairs leads up to a further door leading into the property which offers: a smartly re-fitted kitchen with ample work surfaces and a range of fitted units, there is also a lovely re-fitted three piece bathroom suite complete with underfloor heating. Additional features include a good size double bedroom with a built-in wardrobe, a further storage cupboard off the hallway, and a lovely and bright living room with a "Juliet" balcony, and large storage cupboard. Outside the property enjoys access to the well-kept communal grounds and there is also an allocated parking space and visitor parking bays. An ideal first time buy or investment to rent out.