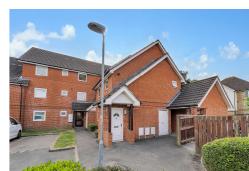

## 10 Puccinia Court, Yeoman Drive, Stanwell, Staines-upon-Thames TW19 7TX Guide Price £240,000 - Leasehold

A superbly presented and spacious first floor one bedroom maisonette situated in a quiet part of Stanwell with 177 year Lease, allocated parking and within easy reach of Heathrow Airport. Further benefits include: your own front door entrance leading into a private entrance porch and stairwell with space for shoe storage and hanging coats and the stairs leads up to a further door leading into the property which offers: a smartly re-fitted kitchen with ample work surfaces and a range of fitted units, there is also a lovely re-fitted three piece bathroom suite complete with underfloor heating. Additional features include a good size double bedroom with a built-in wardrobe, a further storage cupboard off the hallway, and a lovely and bright living room with a "Juliet" balcony, and large storage cupboard. Outside the property enjoys access to the well-kept communal grounds and there is also an allocated parking space and visitor parking bays. An ideal first time buy or investment to rent out.