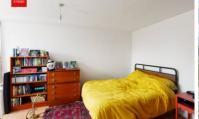

**CLOAKROOM** Comprising low level w.c, wash hand basin with two drawers under, tiled floor.

**BEDROOM 1** Fitted double wardrobe, double glazed window, radiator.

**BEDROOM 2** Fitted wardrobe, double glazed window, radiator.

**BEDROOM 3** Double glazed window, radiator.

**SHOWER ROOM** Modern white suite comprising walk in shower, wash hand basin with drawers under, low level w.c, tiled walls and floor, heated ladder style towel rail.