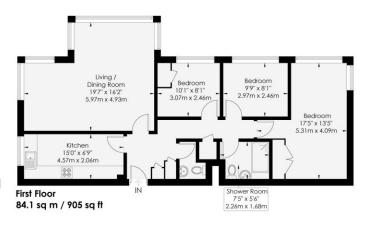

**ENTRANCE HALL** Three fitted cupboards, radiator.

**LIVING/DINING ROOM** Double aspect with double glazed windows, two radiators.

**KITCHEN** Incorporating stainless steel sink unit with drainer and mixer tap, adjacent laminate worksurface with cupboards and drawers under, matching eye level wall cupboards, four ring gas hob with extractor over, electric oven, appliance space, double glazed window, tiled splashback, radiator, serving hatch.

**CLOAKROOM** Comprising low level w.c, wash hand basin with two drawers under, tiled floor.

**BEDROOM 1** Fitted double wardrobe, double glazed window, radiator.

**BEDROOM 2** Fitted wardrobe, double glazed window, radiator.

**BEDROOM 3** Double glazed window, radiator.

**SHOWER ROOM** Modern white suite comprising walk in shower, wash hand basin with drawers under, low level w.c, tiled walls and floor, heated ladder style towel rail.