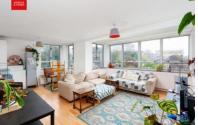

**ENTRANCE HALL** Three fitted cupboards, radiator.

**LIVING/DINING ROOM** Double aspect with double glazed windows, two radiators.

**KITCHEN** Incorporating stainless steel sink unit with drainer and mixer tap, adjacent laminate worksurface with cupboards and drawers under, matching eye level wall cupboards, four ring gas hob with extractor over, electric oven, appliance space, double glazed window, tiled splashback, radiator, serving hatch.