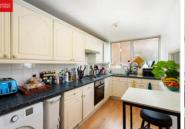

**ENTRANCE HALL** Three fitted cupboards, radiator.

**LIVING/DINING ROOM** Double aspect with double glazed windows, two radiators.

**KITCHEN** Incorporating stainless steel sink unit with drainer and mixer tap, adjacent laminate worksurface with cupboards and drawers under, matching eye level wall cupboards, four ring gas hob with extractor over, electric oven, appliance space, double glazed window, tiled splashback, radiator, serving hatch.