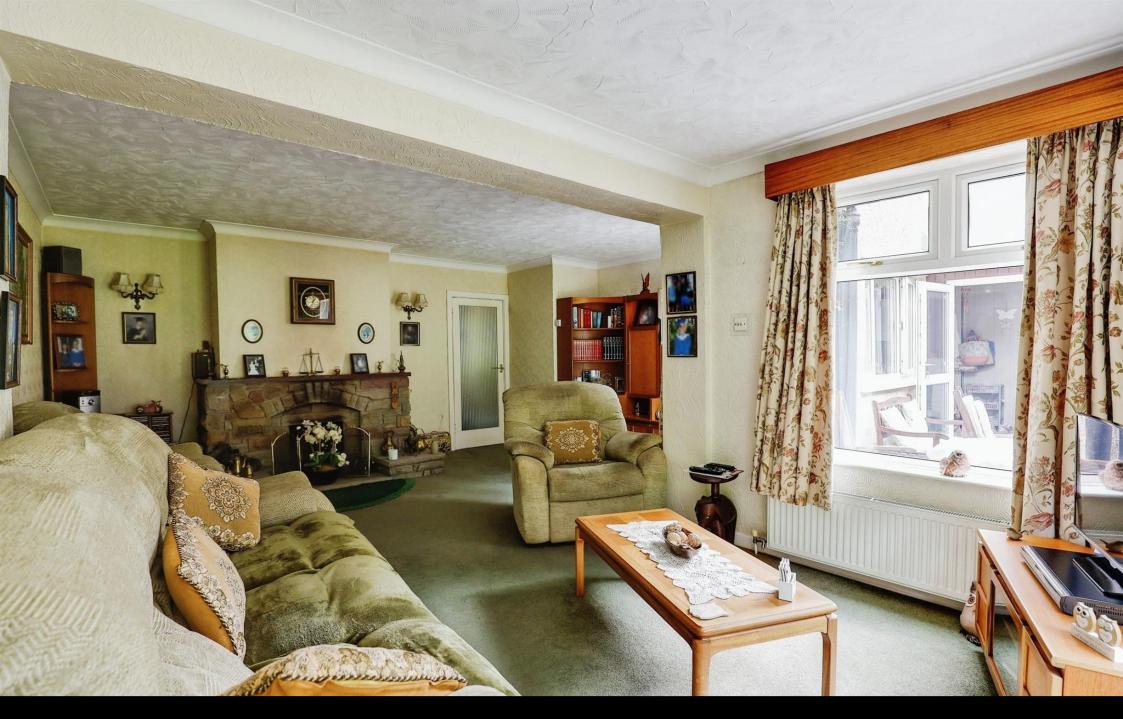

### Lounge

21' max x 17' 4" max narrowing to 11' 2" min ( 6.40m max x 5.28m max narrowing to 3.40m min ) two UPVC double glazed windows to rear with a UPVC double glazed window to side. UPVC double glazed door opens to rear garden. Two radiators. Fire place set in stone surround & hearth with a wooden mantle. Coved & textured ceiling. Thermostatic temperature control.