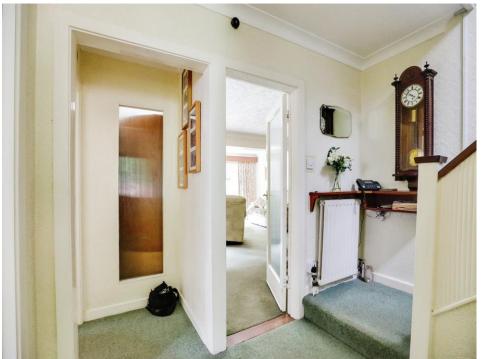

### Hallway

Doors lead to lounge, dining room, kitchen & cloakroom. Stairs rising to first floor. UPVC double glazed window to front on half landing. Radiator. Power points.

#### Cloakroom

Fitted with a two piece suite comprising of low level W.C. Wall mounted wash hand basin with ceramic tiled

splashback. UPVC obscure double glazed window to front.