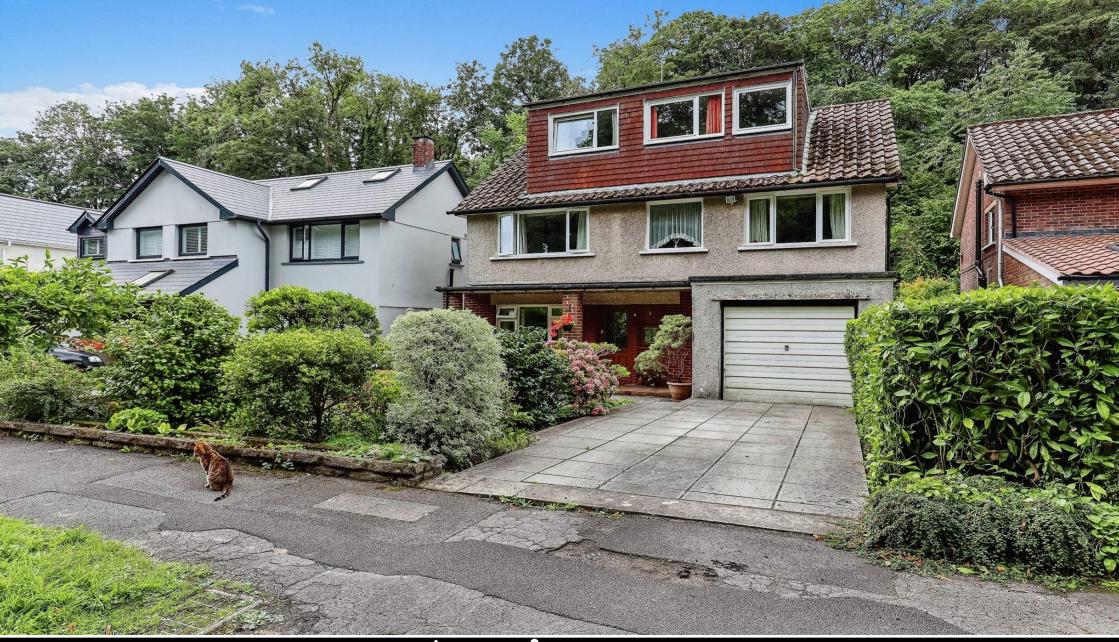

# About the property

Introducing this three storey, five bedroom family residence located in a quiet, tree lined cul de sac in Dinas Powys. This property internally comprises of an entrance hallway, cloakroom, dining room, lounge, kitchen, utility room, first floor landing, four bedrooms on the first floor with a fifth bedroom located in an attic conversion with front dormer. Externally there is a paved driveway leading to a garage and a patio area with an well established range of plants & mature shrubs. The rear garden is south westerly facing and has an array of plants, trees & mature shrubs. Dinas Powys has a real village feel and offers a small selection of cafe's, restaurants, public houses and a golf club. Located within the Vale Of Glamorgan and offers easy access to Cardiff City Centre, the towns of Penarth to the east and Barry to the west.