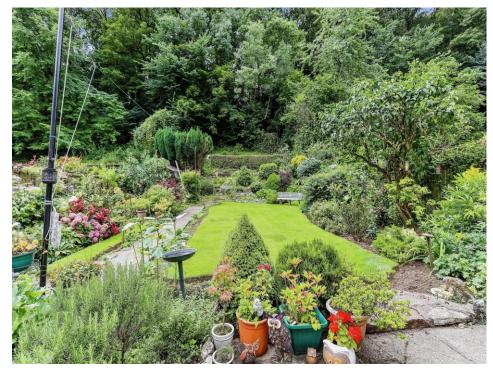

# About the property

Introducing this three storey, five bedroom family residence located in a quiet, tree lined cul de sac in Dinas Powys. This property internally comprises of an entrance hallway, cloakroom, dining room, lounge, kitchen, utility room, first floor landing, four bedrooms on the first floor with a fifth bedroom located in an attic conversion with front dormer. Externally there is a paved driveway leading to a garage and a patio area with an well established range of plants & mature shrubs. The rear garden is south westerly facing and has an array of plants, trees & mature shrubs. Dinas Powys has a real village feel and offers a small selection of cafe's, restaurants, public houses and a golf club. Located within the Vale Of Glamorgan and offers easy access to Cardiff City Centre, the towns of Penarth to the east and Barry to the west.