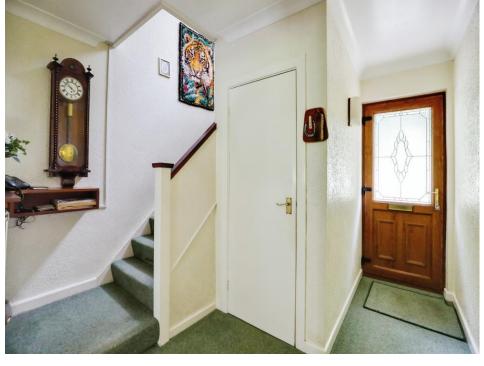

### Hallway

Doors lead to lounge, dining room, kitchen & cloakroom. Stairs rising to first floor. UPVC double glazed window to front on half landing. Radiator. Power points.