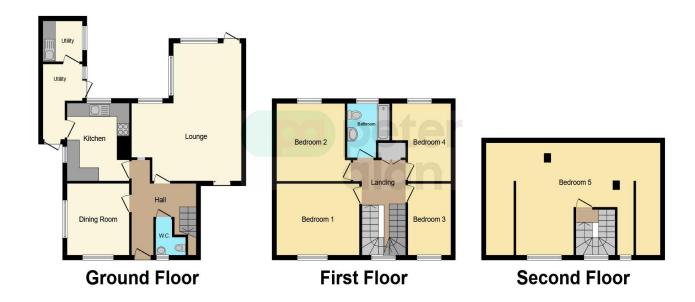

# About the property

Introducing this three storey, five bedroom family residence located in a quiet, tree lined cul de sac in Dinas Powys. This property internally comprises of an entrance hallway, cloakroom, dining room, lounge, kitchen, utility room, first floor landing, four bedrooms on the first floor with a fifth bedroom located in an attic conversion with front dormer. Externally there is a paved driveway leading to a garage and a patio area with an well established range of plants & mature shrubs. The rear garden is south westerly facing and has an array of plants, trees & mature shrubs. Dinas Powys has a real village feel and offers a small selection of cafe's, restaurants, public houses and a golf club. Located within the Vale Of Glamorgan and offers easy access to Cardiff City Centre, the towns of Penarth to the east and Barry to the west.

## **Accommodation**

#### **Entered**

Via a UPVC double glazed door into:

### Hallway

Doors lead to lounge, dining room, kitchen & cloakroom. Stairs rising to first floor. UPVC double glazed window to front on half landing. Radiator. Power points.

#### Cloakroom

Fitted with a two piece suite comprising of low level W.C. Wall mounted wash hand basin with ceramic tiled

splashback. UPVC obscure double glazed window to front.

### Lounge

21' max x 17' 4" max narrowing to 11' 2" min ( 6.40m max x 5.28m max narrowing to 3.40m min ) two UPVC double glazed windows to rear with a UPVC double glazed window to side. UPVC double glazed door opens to rear garden. Two radiators. Fire place set in stone surround & hearth with a wooden mantle. Coved & textured ceiling. Thermostatic temperature control.

### **Dining Room**

10'8" x 9' 10" (3.25m x 3.00m)
UPVC double glazed windows to front & side. Radiator.
Coved ceiling. Power point.

#### Kitchen

11' 5" max x 11' max ( 3.48m max x 3.35m max ) Fitted with a range of wall & base level units with complementary work tops. Stainless steel sink & drainer. Space for fridge. Gas point for cooker. Cupboard housing Potterton floor mounted gas fired boiler. UPVC double glazed windows to rear & side. Power points. Door leading into:

### **Utility Area**

UPVC double glazed door opens to the rear garden. UPVC door gives access to the front of the property. Plumbing for automatic washing machine. Built in storage cupboards. Door into:

### **Utility Room**

UPVC double glazed window to side. Power points. Wall mounted Belfast sink.

#### Landing

Doors leading to four of the five bedrooms & bathroom. Landing storage cupboard. Power point. Stairs rising to second floor.

#### **Bedroom One**

 $10^{\prime}$  7" x 11' 4" min to robes ( 3.23 m x 3.45 m min to robes (

UPVC double glazed window to front. Radiator. Coved ceiling. Wall to wall fitted wardrobe with sliding mirror doors.

#### **Bedroom Two**

11' 5" max x 11' extending to 12' max ( 3.48m max x 3.35m extending to 3.66m max )

UPVC double glazed window to rear. Radiator. Power points. Coved ceiling. Fitted wardrobes with hanging rail, shelves & overhead storage.

## dinaspowys@peteralan.co.uk

This floorplan is for illustrative purposes only and is not drawn to scale. Measurements, floor-areas, openings and orientations are approximate. They should not be relied upon for any purpose and do not form any part of an agreement. No liability is taken for any error or mis-statement. All parties must rely on their own inspections.