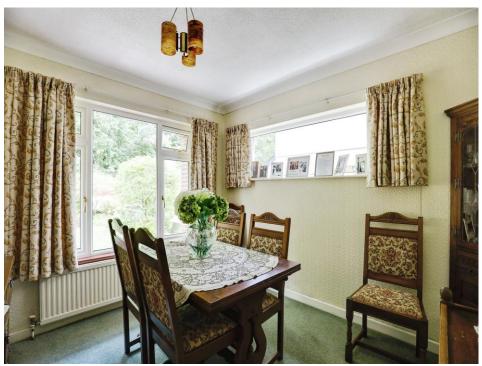

### **Dining Room**

10'8" x 9' 10" (3.25m x 3.00m)
UPVC double glazed windows to front & side. Radiator.
Coved ceiling. Power point.