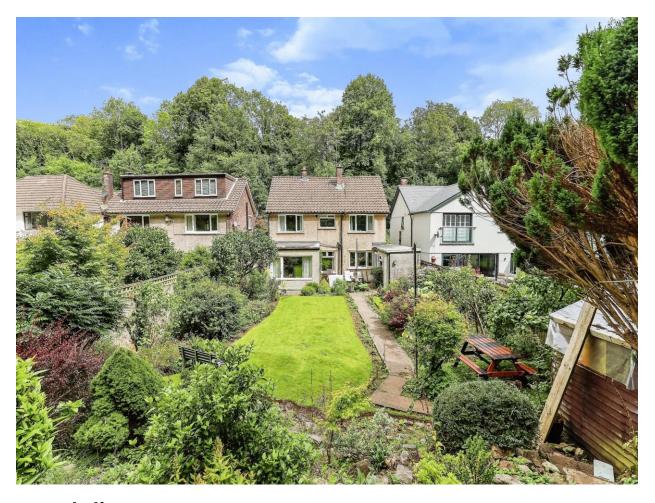

# About the property

Introducing this three storey, five bedroom family residence located in a quiet, tree lined cul de sac in Dinas Powys. This property internally comprises of an entrance hallway, cloakroom, dining room, lounge, kitchen, utility room, first floor landing, four bedrooms on the first floor with a fifth bedroom located in an attic conversion with front dormer. Externally there is a paved driveway leading to a garage and a patio area with an well established range of plants & mature shrubs. The rear garden is south westerly facing and has an array of plants, trees & mature shrubs. Dinas Powys has a real village feel and offers a small selection of cafe's, restaurants, public houses and a golf club. Located within the Vale Of Glamorgan and offers easy access to Cardiff City Centre, the towns of Penarth to the east and Barry to the west.