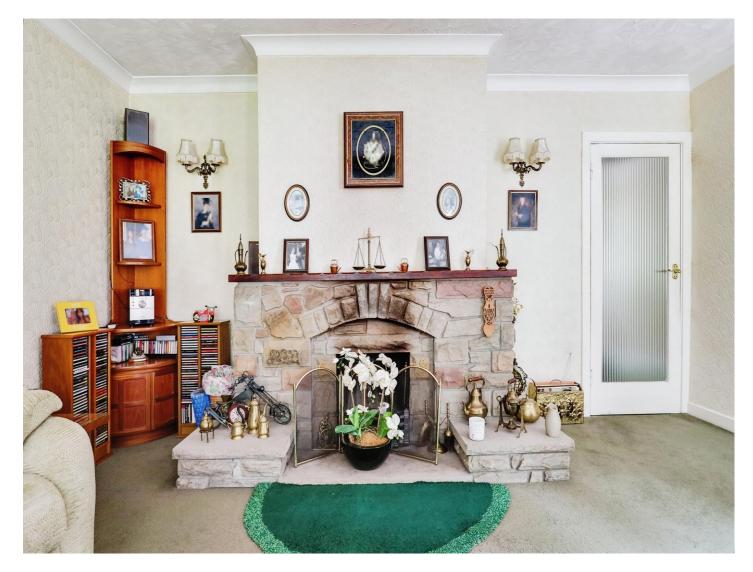

### Lounge

21' max x 17' 4" max narrowing to 11' 2" min ( 6.40m max x 5.28m max narrowing to 3.40m min ) two UPVC double glazed windows to rear with a UPVC double glazed window to side. UPVC double glazed door opens to rear garden. Two radiators. Fire place set in stone surround & hearth with a wooden mantle. Coved & textured ceiling. Thermostatic temperature control.