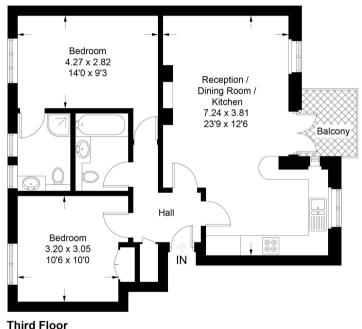

We are members of The Property Ombudsman Redress Scheme for Residential Sales and Lettings (Membership No. D00776) and

Client Money Protect (Membership No. CMP003231).

Approximate Gross Internal Area = 66.4 sq m / 715 sq ft

With Lift Access

Illustration for identification purposes only, measurements are approximate, not to scale.

Copyright © M2 Property Limited

The energy efficiency rating is a measure of the overall efficiency of a home. The higher the rating the more energy efficient the home is and the lower the fuel bills will be.