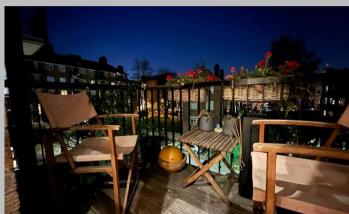

# **Key Features**

- Recently redecorated 2 bed 2 bath flat (with lift access)
- Large and bright reception area
- Contemporary open plan fully-equipped kitchen
- Spacious private balcony
- Excellent location

## Description

A recently redecorated and exquisitely presented two bed two bath south facing apartment set on the third floor (with lift) of this purpose-built building in the heart of Notting Hill. The property comprises a bright and spacious reception room with dedicated dining area and direct access to the large private balcony, contemporary fully equipped open plan kitchen, master bedroom with ensuite shower room, second great size double bedroom with built-in wardrobe and modern family bathroom.