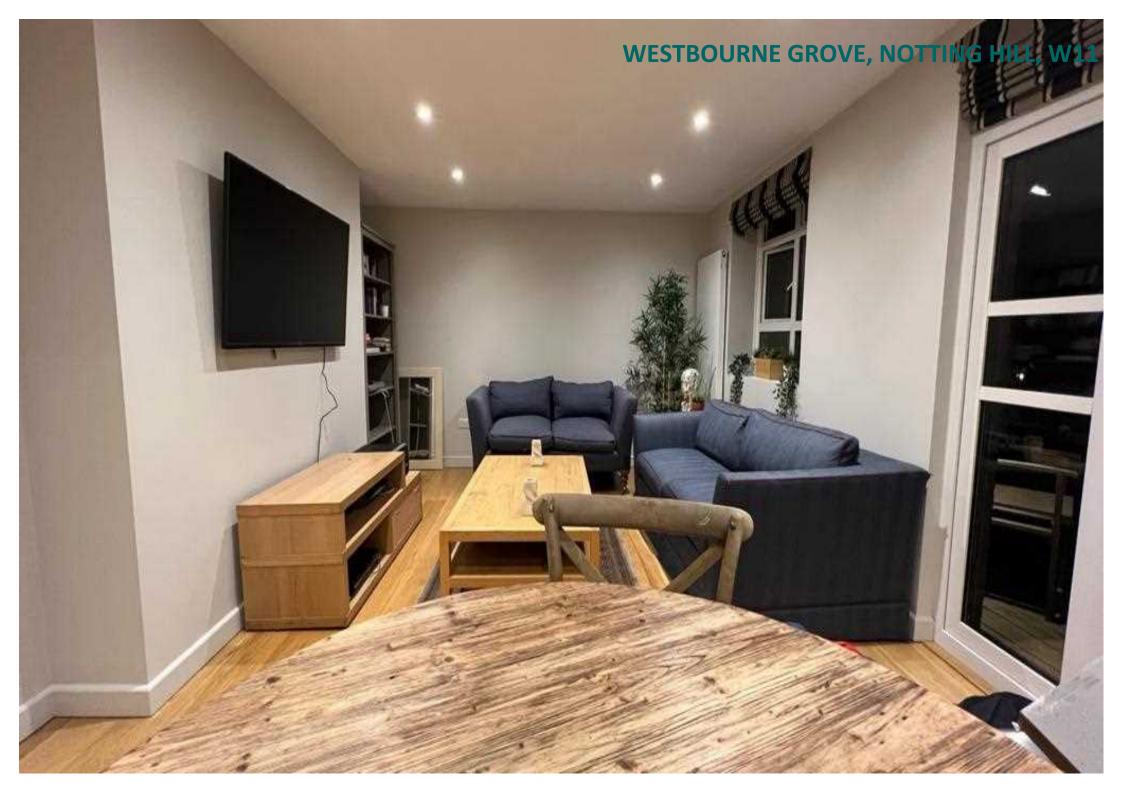

## Description

A recently redecorated and exquisitely presented two bed two bath south facing apartment set on the third floor (with lift) of this purpose-built building in the heart of Notting Hill. The property comprises a bright and spacious reception room with dedicated dining area and direct access to the large private balcony, contemporary fully equipped open plan kitchen, master bedroom with ensuite shower room, second great size double bedroom with built-in wardrobe and modern family bathroom.

# WESTBOURNE GROVE, NOTTING HILL, W11