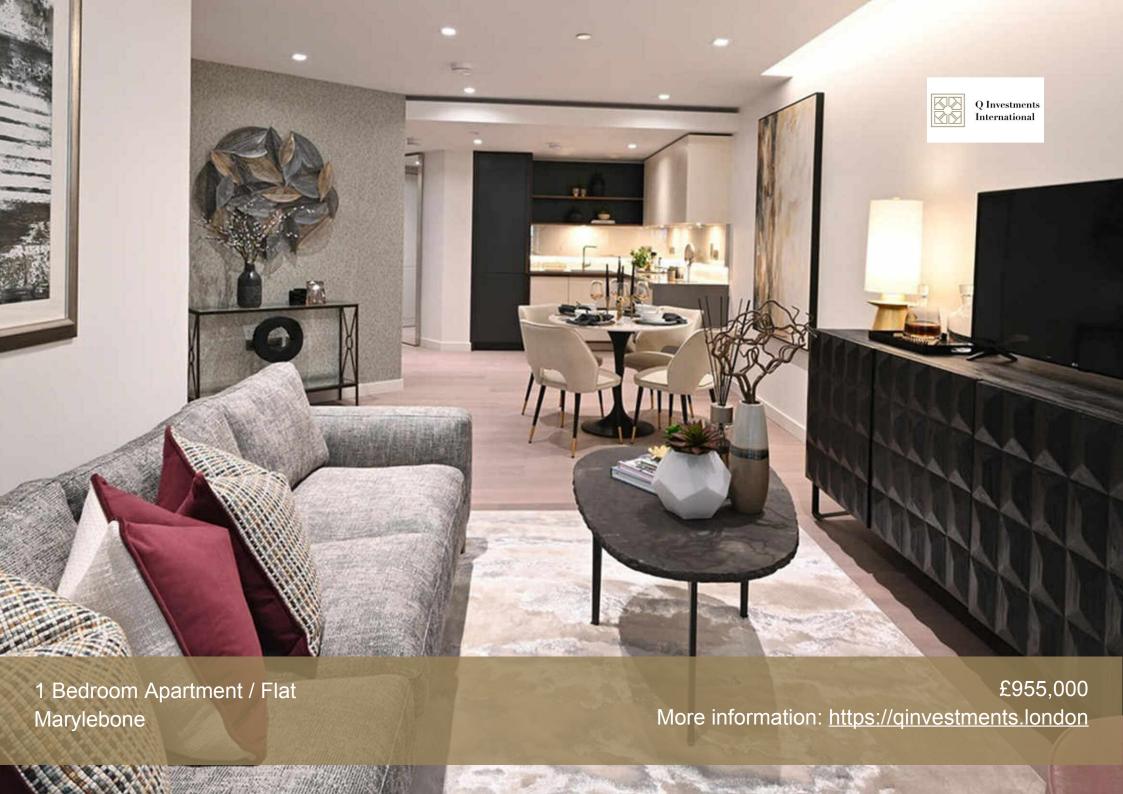

Paddington, Marylebone

Bran New apartment perfectly positioned for the best of London, between the tranquil waterways of Little Venice and the stylish mansions of Marylebone, a renowned area for its timeless charm and refined lifestyle. This property offers elegant living with exceptional bespoke and designer interiors, beautifully crafted and innovative architecture, with panoramic floor to ceiling windows, refined and classical finishes and picturesque views towards Hyde Park and the City.

Luxury amenities include a state-of-the-art wellness suite featuring a steam room, sauna, treatment room, gym and an expansive swimming pool; as well as a private cinema room, 24-hour concierge, private dining area and a stylish residents lounge where residents can enjoy a relaxed atmosphere with friends and family. Conveniently connected to the rest of the city with an array of excellent transport hubs on your doorstep and just 10 minutes from Selfridges and Harrods.