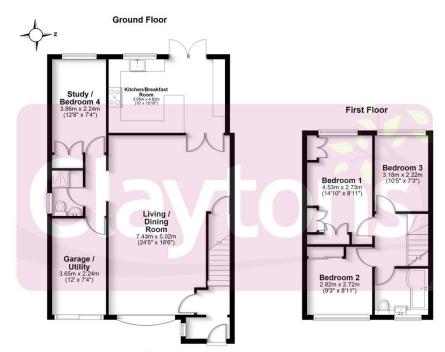

- Extended semi detached
- Three/four bedrooms
- Immaculate condition
- Driveway parking
- Two bathrooms
- Stunning garden

Total area: approx. 116.2 sq. metres (1250.5 sq. feet)

FOR ILLUSTRATIVE PURPOSES ONLY - NOTTO SCALE

The position and size of doors, windows, appliances and other features are approximate only. Total area includes garages and outbuildings - © My Home Property
Marketing - Unsubtroised reproduction prohibited.