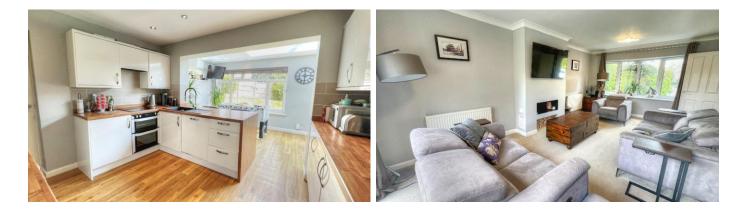

Bright and airy, double as pect L shaped Sitting room with bifolding doors leading to the rear decking area and garden.

The kitchen comprises white gloss floor and wall units with contrasting work tops. Halogen hob, built under double oven with grill, hidden extractor fan, dishwasher. Breakfast bar which leads to a wonderful dining/family room with glass lantern light with led lighting and overlooks the rear garden. Door to the utility room with sink, space for washing machine and space for large fridge/freezer. Casement door to courtyard with access to front of the house.