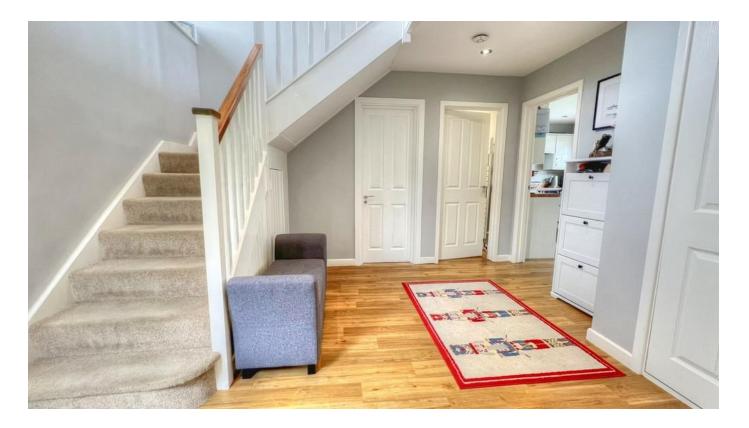

Accommodation comprises;

Front door to large entrance hallway, cloaks cupboard, understairs cupboard, stairs rising to first floor. Refitted Cloakroom with WC and handbasin. Door to integral garage, wall mounted gas boiler, electric garage door.