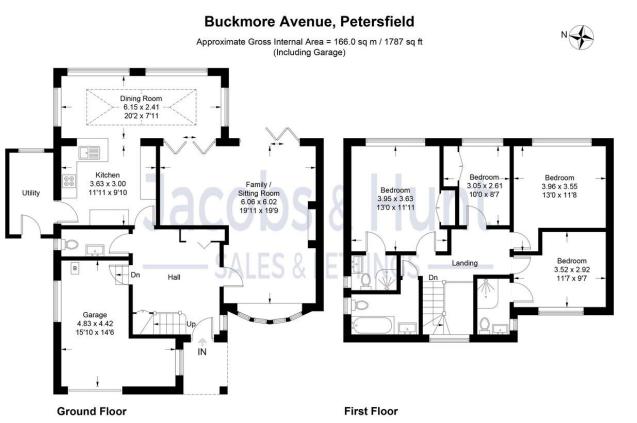

The first floor offers a large picture window to the front of the house. Master bedroom with built- in wardrobes, three

piece en-suite shower room, Guest suite with en-suite shower room, and two further bedrooms and a family bathroom with shower.

To the rear of the house is a large, enclosed garden which is mainly lawned. The rear of the house is decked and offers a lovely dining anD entertainment area to the right hand side.

To the front is a large driveway with parking for 4 cars.