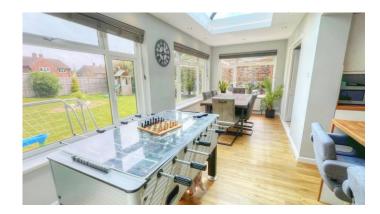

Bright and airy, double as pect L shaped Sitting room with bifolding doors leading to the rear decking area and garden.

The kitchen comprises white gloss floor and wall units with contrasting work tops. Halogen hob, built under double oven with grill, hidden extractor fan, dishwasher. Breakfast bar which leads to a wonderful dining/family room with glass lantern light with led lighting and overlooks the rear garden. Door to the utility room with sink, space for washing machine and space for large fridge/freezer. Casement door to courtyard with access to front of the house.