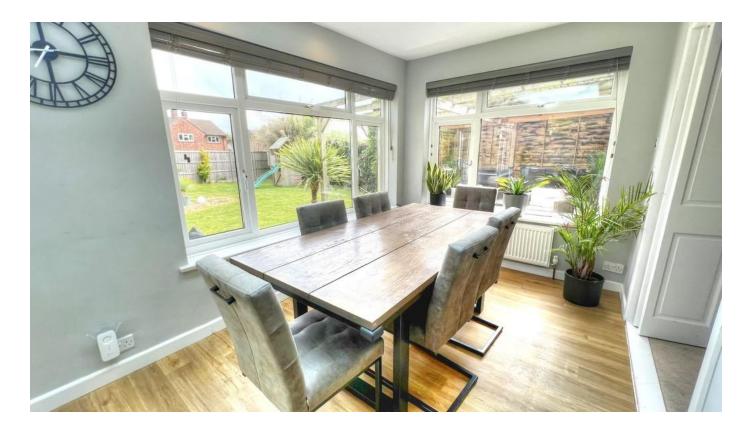

Bright and airy, double as pect L shaped Sitting room with bifolding doors leading to the rear decking area and garden.

The kitchen comprises white gloss floor and wall units with contrasting work tops. Halogen hob, built under double oven with grill, hidden extractor fan, dishwasher. Breakfast bar which leads to a wonderful dining/family room with glass lantern light with led lighting and overlooks the rear garden. Door to the utility room with sink, space for washing machine and space for large fridge/freezer. Casement door to courtyard with access to front of the house.