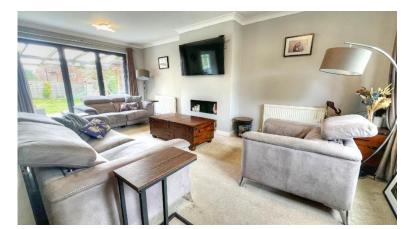

Bright and airy, double as pect L shaped Sitting room with bifolding doors leading to the rear decking area and garden.

The kitchen comprises white gloss floor and wall units with contrasting work tops. Halogen hob, built under double oven with grill, hidden extractor fan, dishwasher. Breakfast bar which leads to a wonderful dining/family room with glass lantern light with led lighting and overlooks the rear garden. Door to the utility room with sink, space for washing machine and space for large fridge/freezer. Casement door to courtyard with access to front of the house.