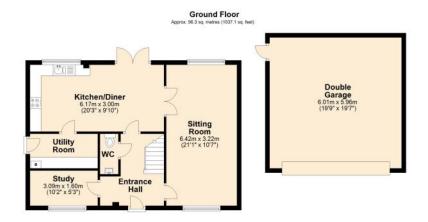

Plot 30 is a four bedroom detached house with crisp render elevations. The property enjoys the benefit of far reaching views over the Blackmore Vale, large kitchen/diner with French doors leading out to the rear garden, study, utility room, master bedroom with ensuite shower room, bedroom with dressing room, double garage, electric car charging point, double width driveway, spacious sitting room, cloakroom and family bathroom.

Total area: approx. 156.8 sq. metres (1688.3 sq. feet)