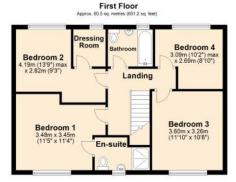

Plot 30 is a four bedroom detached house with crisp render elevations. The property enjoys the benefit of far reaching views over the Blackmore Vale, large kitchen/diner with French doors leading out to the rear garden, study, utility room, master bedroom with ensuite shower room, bedroom with dressing room, double garage, electric car charging point, double width driveway, spacious sitting room, cloakroom and family bathroom.

Total area: approx. 156.8 sq. metres (1688.3 sq. feet)