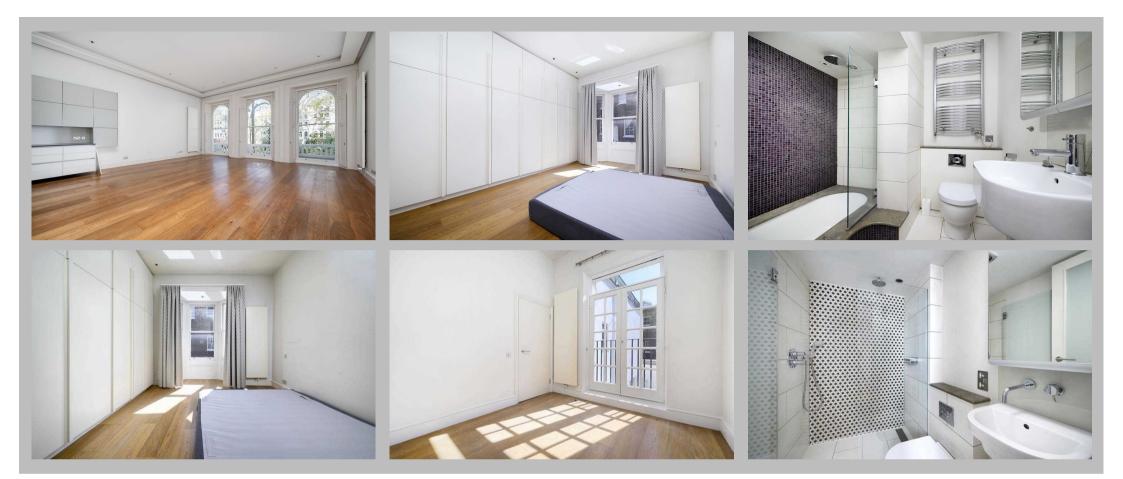

#### Description

An exceptional and impeccably finished two bed two bath apartment set on the first floor of this elegant period building in South Kensington. The property boasts a large private balcony with breathtaking views over the communal gardens. It comprises a spacious reception room with high ceilings, polished wood floors, and three stunning floor-to-ceiling windows with original shutters, allowing natural light to flood the space, contemporary open plan fully-fitted kitchen, large principal bedroom with ensuite bathroom, second well-proportioned bedroom, both featuring ample fully-fitted wardrobes, and separate sleek and modern shower room. The apartment benefits from excellent storage space and wooden floors throughout.