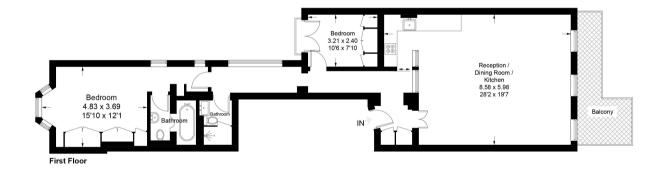

#### Description

An exceptional and impeccably finished two bed two bath apartment set on the first floor of this elegant period building in South Kensington. The property boasts a large private balcony with breathtaking views over the communal gardens. It comprises a spacious reception room with high ceilings, polished wood floors, and three stunning floor-to-ceiling windows with original shutters, allowing natural light to flood the space, contemporary open plan fully-fitted kitchen, large principal bedroom with ensuite bathroom, second well-proportioned bedroom, both featuring ample fully-fitted wardrobes, and separate sleek and modern shower room. The apartment benefits from excellent storage space and wooden floors throughout.

Approximate Gross Internal Area = 99.7 sq m / 1073 sq ft

Illustration for identification purposes only, measurements are approximate, not to scale. Copyright © M2 Property Limited

**⊗M2property** 

M2 Property | 6 Roland Gardens | South Kensington | London SW7 3PH T 020 7043 8432 E info@m2property.com www.m2property.com