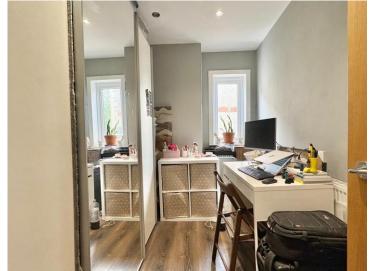

## **Accommodation**

**Entrance Hallway** 

Kitchen/Lounge Area

20' x 14' 1" ( 6.10m x 4.29m )

**Bedroom One** 

11'8" x 7'9" (3.56m x 2.36m)

**Bedroom Two** 

9' 3" x 6' 7" ( 2.82m x 2.01m )