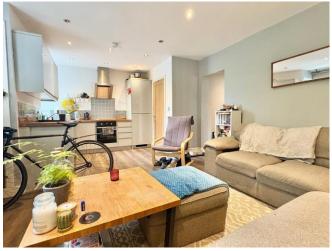

## **Accommodation**

**Entrance Hallway** 

Kitchen/Lounge Area

20' x 14' 1" ( 6.10m x 4.29m )

**Bedroom One** 

11'8" x 7'9" (3.56m x 2.36m)

**Bedroom Two** 

9' 3" x 6' 7" ( 2.82m x 2.01m )