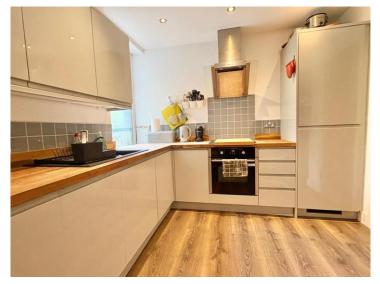

## **Accommodation**

**Entrance Hallway** 

Kitchen/Lounge Area

20' x 14' 1" ( 6.10m x 4.29m )

**Bedroom One** 

11'8" x 7'9" (3.56m x 2.36m)

**Bedroom Two** 

9' 3" x 6' 7" ( 2.82m x 2.01m )