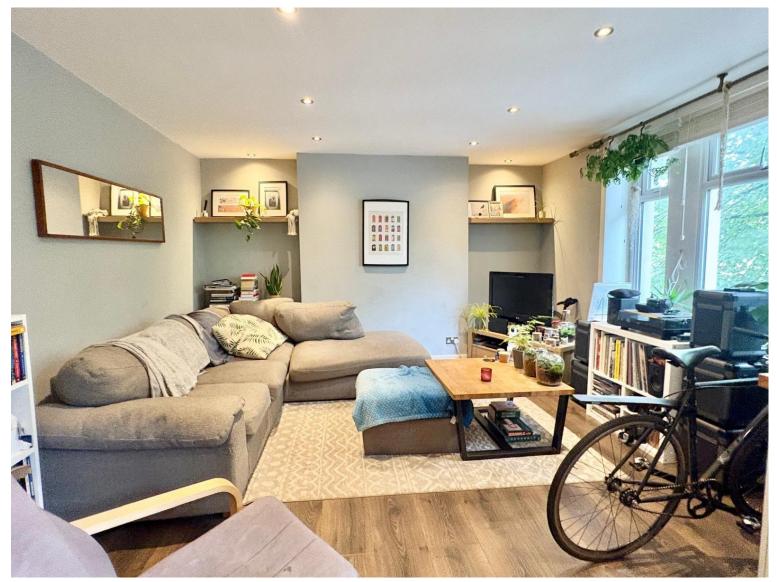

## **Accommodation**

**Entrance Hallway** 

Kitchen/Lounge Area

20' x 14' 1" ( 6.10m x 4.29m )

**Bedroom One** 

11'8" x 7'9" (3.56m x 2.36m)

**Bedroom Two** 

9' 3" x 6' 7" ( 2.82m x 2.01m )