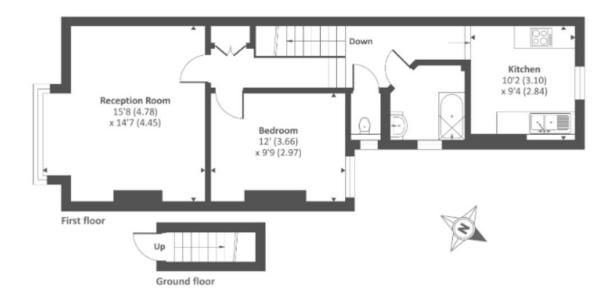

Floor plan produced in accordance with RICS Properly Measurement Standards incorporati International Properly Measurement Standards (IPMS2 Residential). Simplecum 2023.