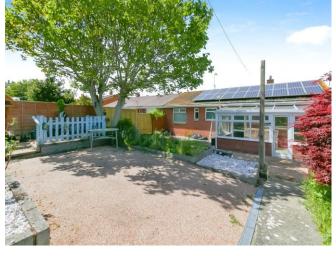

# Coldbrook Road East, £270,000

- LARGER THAN AVERAGE PLOT
- DRIVEWAY & GARAGE TO SIDE
- NO ONGOING CHAIN
- COUNCIL TAX BAND C
- POTENTIAL TO EXTEND / LOFT CONVERT \*stpp\*
- EPC Rating: Awaited

## About the property

LARGER THAN AVERAGE PLOT - DRIVEWAY & GARAGE TO SIDE - NO ONGOING CHAIN - POTENTIAL TO EXTEND / LOFT CONVERT \*stpp\*

## To The Rear

Garage and driveway, patio areas, laid to lawn, flower beds.