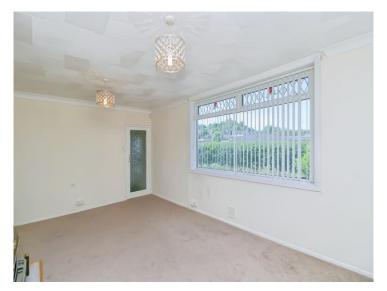

#### **Bedroom One**

11'11" max x 11'11" max ( 3.63m max x 3.63m max )

#### **Bedroom Two**

11' 11" plus wardrobes x 9' 8" ( 3.63 m plus wardrobes x 2.95 m )