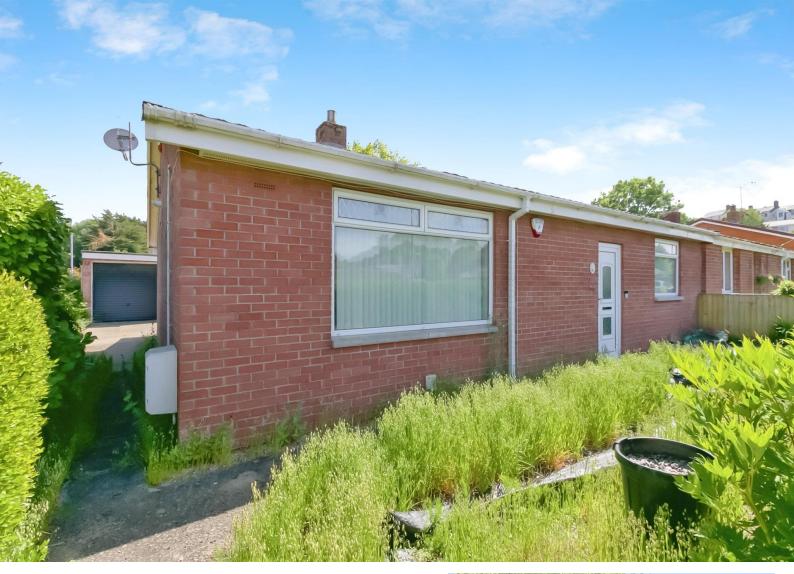

# Coldbrook Road East, £270,000

- LARGER THAN AVERAGE PLOT
- DRIVEWAY & GARAGE TO SIDE
- NO ONGOING CHAIN
- COUNCIL TAX BAND C
- POTENTIAL TO EXTEND / LOFT CONVERT \*stpp\*
- EPC Rating: Awaited

## About the property

LARGER THAN AVERAGE PLOT - DRIVEWAY & GARAGE TO SIDE - NO ONGOING CHAIN - POTENTIAL TO EXTEND / LOFT CONVERT \*stpp\*

## To The Front

Front garden, laid to lawn, side access.

## To The Rear

Garage and driveway, patio areas, laid to lawn, flower beds.