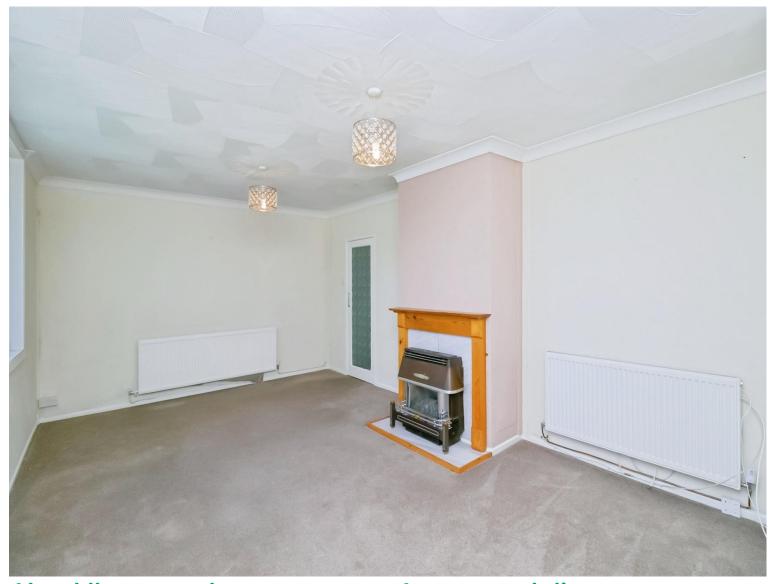

# Coldbrook Road East, £270,000

- LARGER THAN AVERAGE PLOT
- DRIVEWAY & GARAGE TO SIDE
- NO ONGOING CHAIN
- COUNCIL TAX BAND C
- POTENTIAL TO EXTEND / LOFT CONVERT \*stpp\*
- EPC Rating: Awaited









## About the property

LARGER THAN AVERAGE PLOT - DRIVEWAY & GARAGE TO SIDE - NO ONGOING CHAIN - POTENTIAL TO EXTEND / LOFT CONVERT \*stpp\*

## Accommodation

### Hallway

### **Living Room**

18' x 11' 11" max ( 5.49m x 3.63m max )

#### **Kitchen**

11' 11" x 10' 2" max ( 3.63m x 3.10m max )

### Conservatory

15' 6" x 8' 2" ( 4.72m x 2.49m )

#### **Bedroom One**

11'11" max x 11'11" max ( 3.63m max x 3.63m max )

#### **Bedroom Two**

11' 11" plus wardrobes x 9' 8" ( 3.63 m plus wardrobes x 2.95 m )









### **Bathroom**

## To The Front

Front garden, laid to lawn, side access.

## To The Rear

Garage and driveway, patio areas, laid to lawn, flower beds.



## **Floorplan**



This floor plan is for illustrative purposes only. It is not drawn to scale. Any measurements, floor a