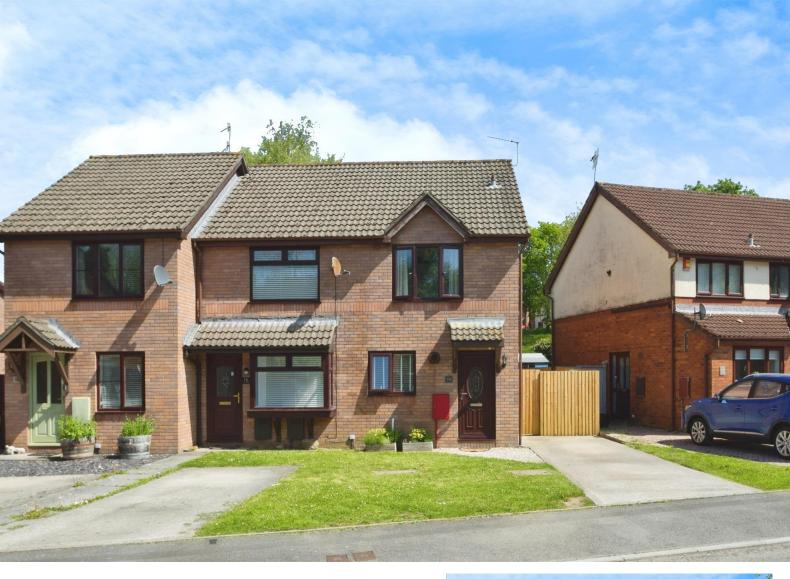

# Ffynon Y Maen, £180,000

- Semi Detached
- Two Bedrooms
- Driveway
- Close To M4 Links
- Ideal First Purchase
- EPC Rating: C

## About the property

Located on a popular development in Pyle, this semi-detached property offers convenient access to a range of local amenities, including Margam Country Park, shops, supermarkets, schools, and the M4.

Externally, there is off-road parking to the front of the property and a private, enclosed rear garden backing onto an open green area, complete with a lawn and patio, perfect for outdoor entertaining.