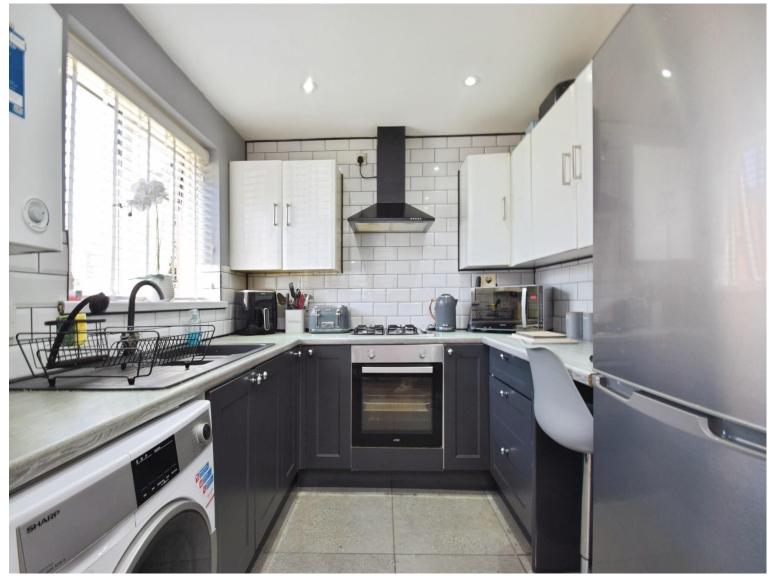

The accommodation comprises an entrance hallway with access to both the kitchen and lounge. The lounge is positioned at the rear of the property, featuring a laminate floor, French doors opening onto the garden, and a striking spiral staircase leading to the first floor. The kitchen is fitted with a range of wall and base units with worktops over and provides space for appliances.