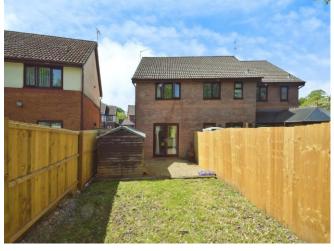

Externally, there is off-road parking to the front of the property and a private, enclosed rear garden backing onto an open green area, complete with a lawn and patio, perfect for outdoor entertaining.