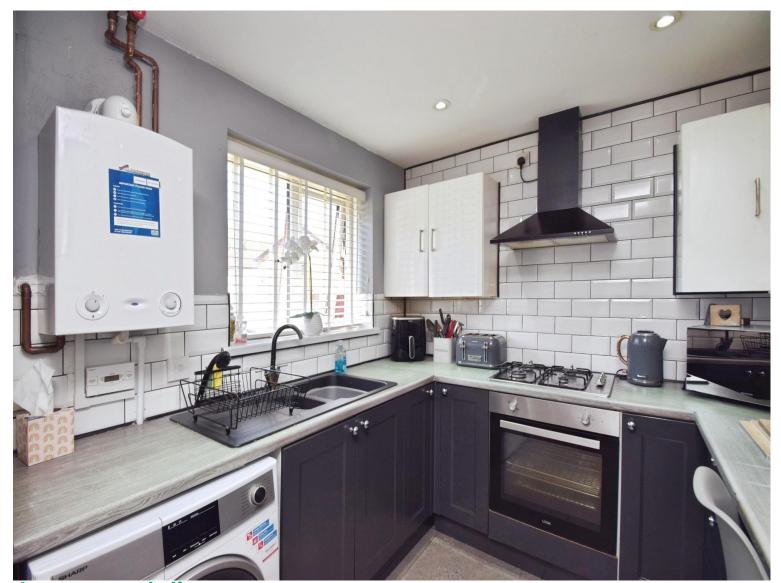

The accommodation comprises an entrance hallway with access to both the kitchen and lounge. The lounge is positioned at the rear of the property, featuring a laminate floor, French doors opening onto the garden, and a striking spiral staircase leading to the first floor. The kitchen is fitted with a range of wall and base units with worktops over and provides space for appliances.