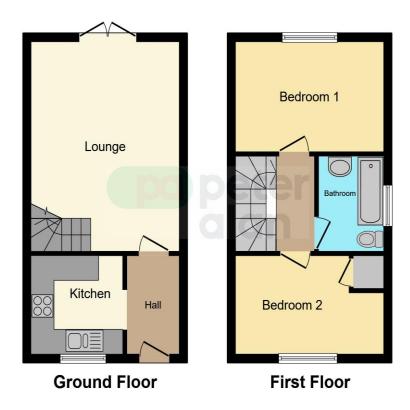

## Accommodation

**Ground Floor** 

**Entrance Hall** 

Lounge

16' 10" x 12' 1" ( 5.13m x 3.68m )

Kitchen

7' 10" x 7' 10" ( 2.39m x 2.39m )

First Floor

Landing

**Bedroom One** 

12' 1" x 8' 10" ( 3.68m x 2.69m )

**Bedroom Two** 

12' 10" x 7' 10" ( 3.91m x 2.39m )

**Bathroom** 

#### **Floorplan**

This floor plan is for illustrative purposes only. It is not drawn to scale. Any measurements, floor areas (including any total floor area), openings and orientation are approximate. No details are guaranteed, they cannot be relied upon for any purpose and they do not form part of any agreement. No liability is taken for any error, omission or misstatement. A party must rely upon its own inspection(s). Powered by www.focalagent.com