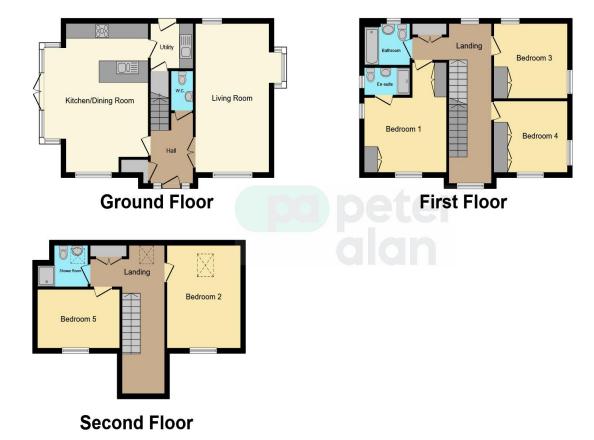

## **Accommodation**

#### Hallway

#### Cloakroom

#### **Living Room**

19' 1" x 10' 5" ( 5.82m x 3.17m ) **Kitchen/ Diner** 

19' 1" max x 15' 5" max ( 5.82m max x 4.70m max ) **Utility Room** 

6' 1" x 6' ( 1.85m x 1.83m ) 1st Floor Landing

#### **Bedroom One**

14' 6" max x 11' 8" max ( 4.42m max x 3.56m max ) **En Suite** 

#### **Bedroom Three**

10' 5" max x 10' ( 3.17m max x 3.05m ) **Bedroom Four** 

10' 5" max x 9' 5" ( 3.17m max x 2.87m ) **Bathroom** 

#### **2nd Floor Landing**

#### **Bedroom Two**

13' 7" max x 10' 5" max ( 4.14m max x 3.17m max ) **Bedroom Five** 

11' 8" max x 7' 8" ( 3.56m max x 2.34m ) **Bathroom** 

## penarth@peteralan.co.uk

This floor plan is for illustrative purposes only. It is not drawn to scale. Any measurements, floor areas (including any total floor area), openings and orientation are approximate. No details are guaranteed, they cannot be relied upon for any purpose and they do not form part of any agreement. No liability is taken for any error, omission or misstatement. A party must rely upon its own inspection(s). Powered by www.focalagent.com