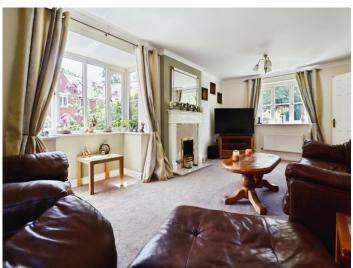

#### **Living Room**

19' 1" x 10' 5" ( 5.82m x 3.17m ) **Kitchen/ Diner** 

19' 1" max x 15' 5" max ( 5.82m max x 4.70m max ) **Utility Room** 

6' 1" x 6' ( 1.85m x 1.83m ) 1st Floor Landing