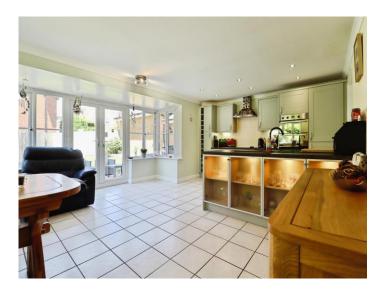

#### **Living Room**

19' 1" x 10' 5" ( 5.82m x 3.17m ) **Kitchen/ Diner** 

19' 1" max x 15' 5" max ( 5.82m max x 4.70m max ) **Utility Room** 

6' 1" x 6' ( 1.85m x 1.83m ) 1st Floor Landing