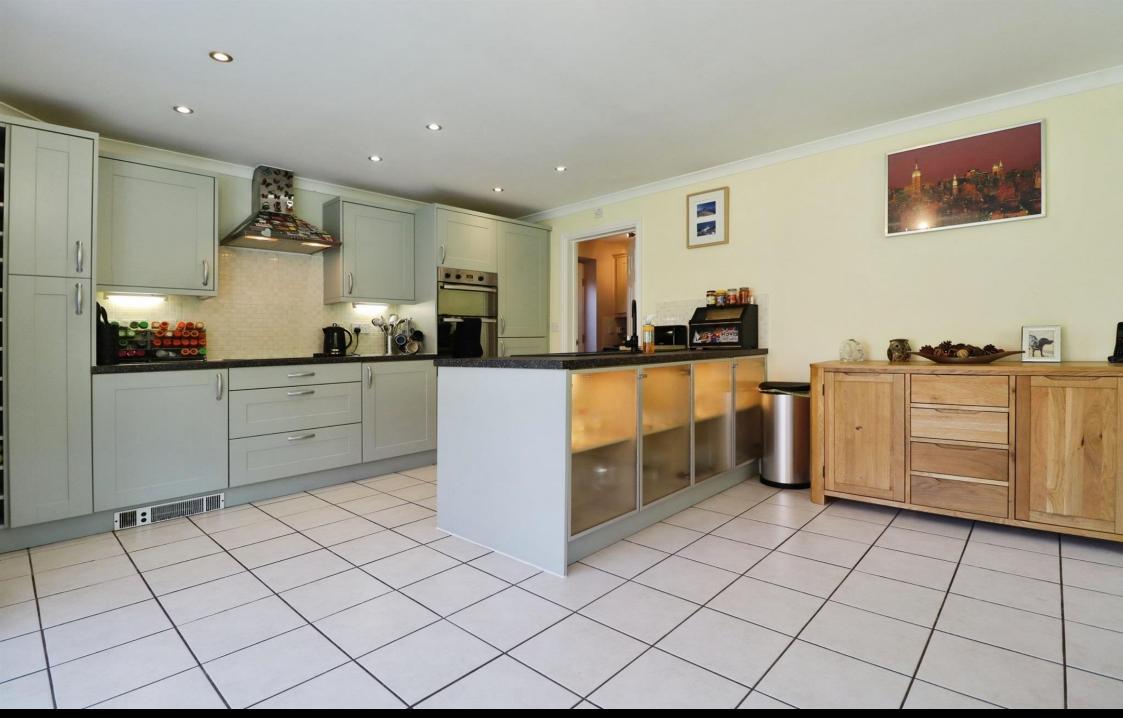

#### **Living Room**

19' 1" x 10' 5" ( 5.82m x 3.17m ) **Kitchen/ Diner** 

19' 1" max x 15' 5" max ( 5.82m max x 4.70m max ) **Utility Room** 

6' 1" x 6' ( 1.85m x 1.83m ) 1st Floor Landing