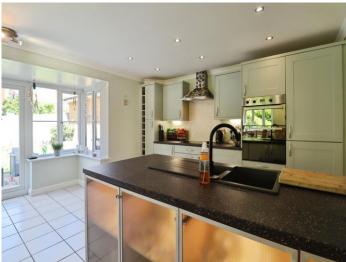

#### **Living Room**

19' 1" x 10' 5" ( 5.82m x 3.17m ) **Kitchen/ Diner** 

19' 1" max x 15' 5" max ( 5.82m max x 4.70m max ) **Utility Room** 

6' 1" x 6' ( 1.85m x 1.83m ) 1st Floor Landing