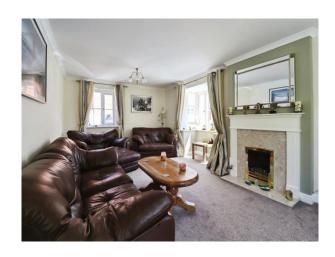

#### **Living Room**

19' 1" x 10' 5" ( 5.82m x 3.17m ) **Kitchen/ Diner** 

19' 1" max x 15' 5" max ( 5.82m max x 4.70m max ) **Utility Room** 

6' 1" x 6' ( 1.85m x 1.83m ) 1st Floor Landing