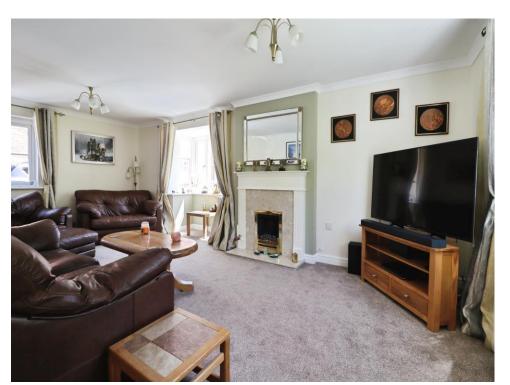

#### **Living Room**

19' 1" x 10' 5" ( 5.82m x 3.17m ) **Kitchen/ Diner** 

19' 1" max x 15' 5" max ( 5.82m max x 4.70m max ) **Utility Room** 

6' 1" x 6' ( 1.85m x 1.83m ) 1st Floor Landing