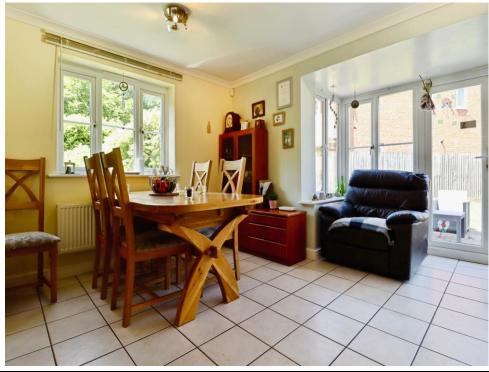

#### **Living Room**

19' 1" x 10' 5" ( 5.82m x 3.17m ) **Kitchen/ Diner** 

19' 1" max x 15' 5" max ( 5.82m max x 4.70m max ) **Utility Room** 

6' 1" x 6' ( 1.85m x 1.83m ) 1st Floor Landing