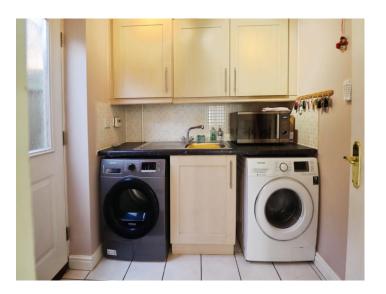

#### **Living Room**

19' 1" x 10' 5" ( 5.82m x 3.17m ) **Kitchen/ Diner** 

19' 1" max x 15' 5" max ( 5.82m max x 4.70m max ) **Utility Room** 

6' 1" x 6' ( 1.85m x 1.83m ) 1st Floor Landing