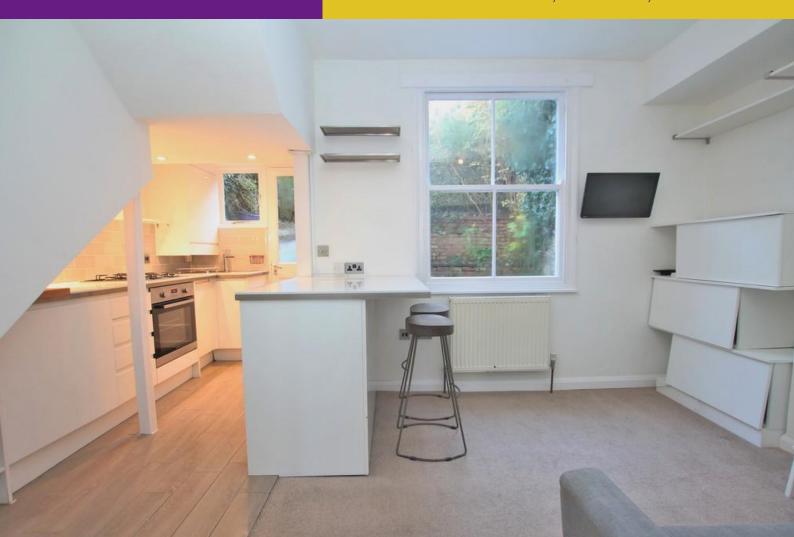

Stepping inside, you'll find a bright and airy interior that has been maintained in good decorative order. The well-proportioned living space offers a comfortable and stylish setting, while the separate bedroom provides a peaceful retreat. The property benefits from a private garden, a rare find in this location, offering a tranquil space to enjoy a morning coffee, entertain guests, or simply unwind after a busy day.

## RAISED GROUND FLOOR

**ENTRANCE HALL** 

KITCHEN/RECEPTION ROOM 16' 1" x 13' 9" (4.9m x 4.19m)

**BATHROOM** 

BEDROOM 11' 2" x 10' 2" (3.4m x 3.1m)