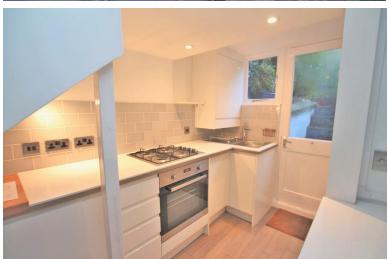

## RAISED GROUND FLOOR

**ENTRANCE HALL** 

KITCHEN/RECEPTION ROOM 16' 1" x 13' 9" (4.9m x 4.19m)

**BATHROOM** 

BEDROOM 11' 2" x 10' 2" (3.4m x 3.1m)