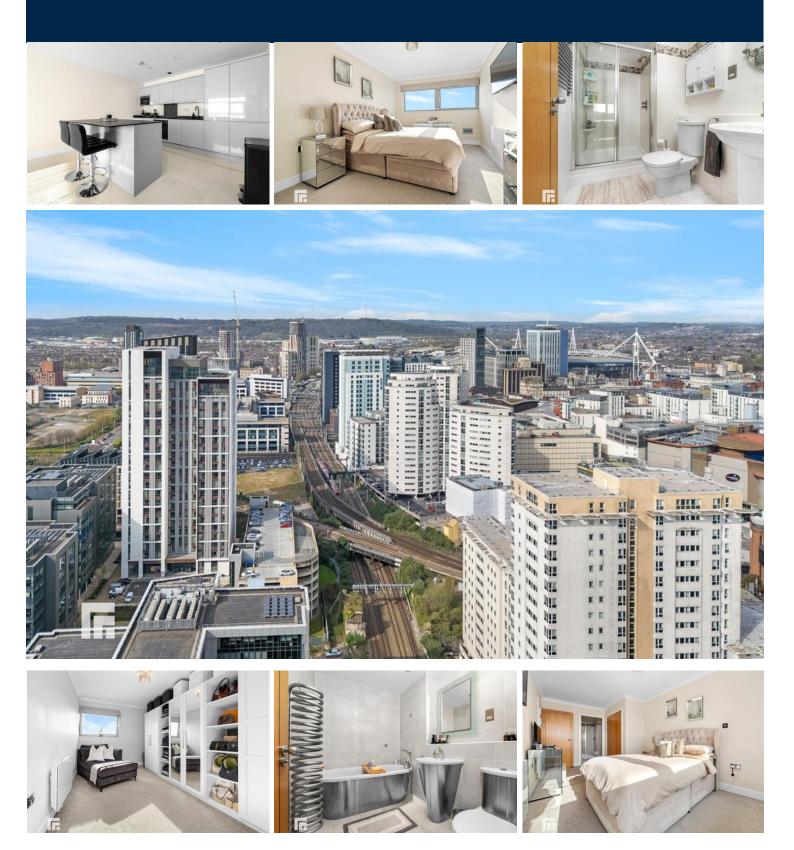

#### LOUNGE/KITCHEN/DINER

13' 6" x 27' 5" (4.13m x 8.37m)

Continuation of tiled flooring to kitchen/dining area. Modern fitted 'Howdens' kitchen with a range of wall, base and drawer units with worktops over incorporating inset sink and drainer with mixer tap over and induction hob with oven beneath and extractor above. Integrated appliances such as dishwasher, washing machine, fridge/freezer, and microwave. Central island with worktops over. Space for stool seating beneath and ample drawer storage. Two integrated wine coolers. Spotlights and additional pendant light fittings. Power points. Carpet to lounge floor. TV and telephone points. Large floor to ceiling double glazed window providing incredible City views. Wall mounted electric heaters.

#### 18' 4" x 9' 1" (5.61m x 2.79m)

Carpet to floor. Double glazed window providing views over the City. Pendant light fitting. Power points. Wall mounted electric heater. Fitted double wardrobes. Door to en-suite.

#### 8'2" x5'8" (2.51m x1.74m)

Tiled flooring and walls. WC. Pedestal wash hand basin with mixer tap over. Walk in shower cubicle with mains powered shower over. Spotlights. Towel rail. Shaver point. Extractor.

#### BEDROOM TWO

15' 0" x 8' 10" (4.58m x 2.71m)

Carpet to floor. Double glazed window providing views over the City. Pendant light fitting. Wall mounted electric heater. Power points.

#### 6'7" x 8' 2" (2.02m x 2.50m)

Tiled flooring and walls. Three-piece-suite comprising WC, wash hand basin with mixer tap over, and bath with mixer tap over and handheld shower attachment above. Shaver point. Extractor fan. Spiral heated towel rail. Spotlights.