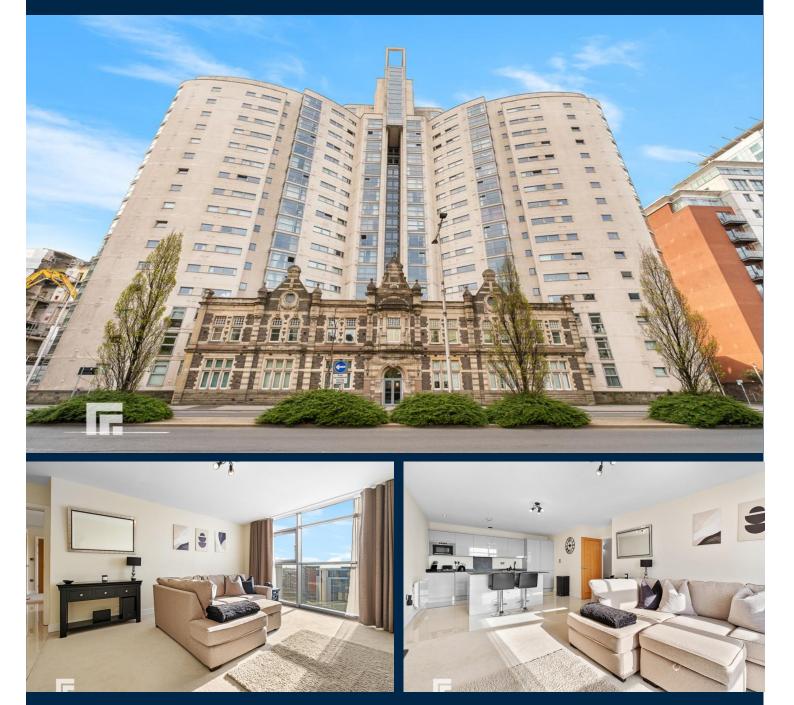

**ALTOLUSSO** BUTE TERRACE CARDIFF CF10 2FG ASKING PRICE OF

### TWO BEDROOM APARTMENT

**\*\*FANTASTIC CITY CENTRE APARTMENT\* IMMACULATELY PRESENTED\* NO CHAIN\*\*** MGY are delighted to bring to market this spacious two bedroom, 11th floor apartment, located in the popular Altolusso development. The development boasts a fantastic position, in the heart of the city centre, with great views. It also benefits from gated access to an allocated parking space and 24 hour concierge service onsite. The larger than average accommodation briefly comprises of open plan living/kitchen area, two double bedrooms master en-suite, and main bathroom. The property further benefits from electric heating throughout, double glazed windows, and provides incredible views over the City. EWS1 form in place\*Viewing highly recommended\*

#### LOUNGE/KITCHEN/DINER

13' 6" x 27' 5" (4.13m x 8.37m)

Continuation of tiled flooring to kitchen/dining area. Modern fitted 'Howdens' kitchen with a range of wall, base and drawer units with worktops over incorporating inset sink and drainer with mixer tap over and induction hob with oven beneath and extractor above. Integrated appliances such as dishwasher, washing machine, fridge/freezer, and microwave. Central island with worktops over. Space for stool seating beneath and ample drawer storage. Two integrated wine coolers. Spotlights and additional pendant light fittings. Power points. Carpet to lounge floor. TV and telephone points. Large floor to ceiling double glazed window providing incredible City views. Wall mounted electric heaters.