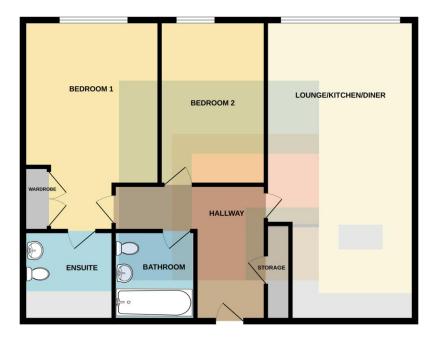

#### **ENTRANCE HALL**

Tiled flooring. Wall mounted electric heater. Two wall lights. Power points. Doors to all rooms and large storage cupboard which houses the hot water tank.

#### LOUNGE/KITCHEN/DINER

13' 6" x 27' 5" (4.13m x 8.37m)

Continuation of tiled flooring to kitchen/dining area. Modern fitted 'Howdens' kitchen with a range of wall, base and drawer units with worktops over incorporating inset sink and drainer with mixer tap over and induction hob with oven beneath and extractor above. Integrated appliances such as dishwasher, washing machine, fridge/freezer, and microwave. Central island with worktops over. Space for stool seating beneath and ample drawer storage. Two integrated wine coolers. Spotlights and additional pendant light fittings. Power points. Carpet to lounge floor. TV and telephone points. Large floor to ceiling double glazed window providing incredible City views. Wall mounted electric heaters.

#### MASTER BEDROOM

#### 18' 4" x 9' 1" (5.61m x 2.79m)

Carpet to floor. Double glazed window providing views over the City. Pendant light fitting. Power points. Wall mounted electric heater. Fitted double wardrobes. Door to en-suite.

#### ENSUITE

#### 8'2" x5'8" (2.51m x1.74m)

Tiled flooring and walls. WC. Pedestal wash hand basin with mixer tap over. Walk in shower cubicle with mains powered shower over. Spotlights. Towel rail. Shaver point. Extractor.

#### BEDROOM TWO

15' 0" x 8' 10" (4.58m x 2.71m)

Carpet to floor. Double glazed window providing views over the City. Pendant light fitting. Wall mounted electric heater. Power points.

#### BATHROOM

#### 6'7" x 8' 2" (2.02m x 2.50m)

Tiled flooring and walls. Three-piece-suite comprising WC, wash hand basin with mixer tap over, and bath with mixer tap over and handheld shower attachment above. Shaver point. Extractor fan. Spiral heated towel rail. Spotlights.