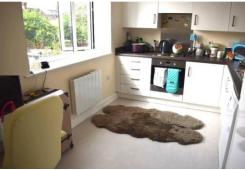

This well laid out studio benefits from being only a couple of years old, is part unfurnished and comprises the following:- Video/phone entry system, spacious entrance hall with 2 storage cupboards (1 housing the washer/dryer), modern fitted kitchen (with integrated appliances including electric hob, oven, fridge/freezer, dishwasher) large studio room and separate bathroom with bath and shower attachment.