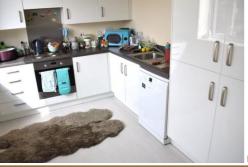

This well laid out studio benefits from being only a couple of years old, is part unfurnished and comprises the following:- Video/phone entry system, spacious entrance hall with 2 storage cupboards (1 housing the washer/dryer), modern fitted kitchen (with integrated appliances including electric hob, oven, fridge/freezer, dishwasher) large studio room and separate bathroom with bath and shower attachment.