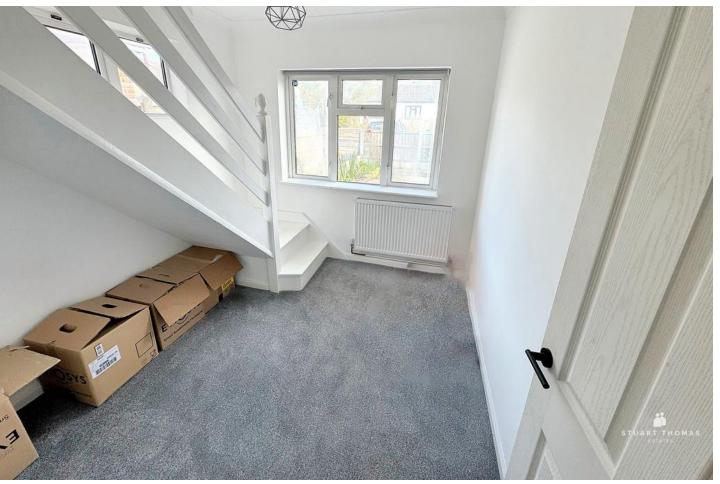

azed window to front. Radiator.

## LOUNGE

Good size lounge with double glazed French doors and windows to rear garden. Carpet. Radiator.

# KITCHEN

Newly fitted white gloss, soft close kitchen units at eye and base level with ample work surfaces over. White splash back tiles. Black granite single drainer sink unit with a mixer tap over. Grey tiled flooring. Double glazed window and door to conservatory.

## CONSERVATORY/UTILITY

The conservatory offers extra room and space for washing machine and dishwasher. Tiled floor. Double glazed door leading to garden.

#### BEDROOM ON E

This good size bedroom has a double glazed window to front. Carpet.

## WET ROOM

Ground floor wet room with wall mounted electric shower. Part tiled walls. Low level wc and pedestal wash basin.

## LANDING







Double glazed window to side. Grey wood effect laminate flooring.

#### BEDROOM TWO

Double glazed window to front. Grey wood effect laminate flooring. Radiator.

#### BEDROOM THREE

Double glazed window to rear. Grey wood effect laminate flooring. Radiator. Built in storage cupboard and housing concealed boiler.

# SHOWER ROOM

First floor shower room with electric shower, low level wc, wood effect laminate flooring. Double glazed obscure window to side. Wall mounted shelf.

# GARDEN

A low maintenance garden with a range of well stocked flower, shrubs and trees, concrete pathway leads through a covered Veranda to the rear of the garden. Shed.

#### AGENTS NOTE

Tenure Freehold Castle Point Borough Council Council Tax Band C





294 Kiln Road, Benfleet, Essex, SS7 1QT stestates.co.uk 0