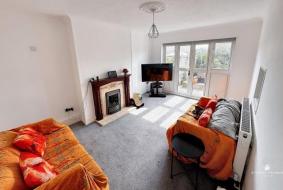

## LOUNGE

Good size lounge with double glazed French doors and windows to rear garden. Carpet. Radiator.