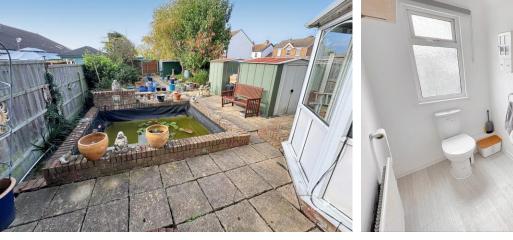

# GARDEN

A low maintenance garden with a range of well stocked flower, shrubs and trees, concrete pathway leads through a covered Veranda to the rear of the garden. Shed.

## WET ROOM

Ground floor wet room with wall mounted electric shower. Part tiled walls. Low level wc and pedestal wash basin.