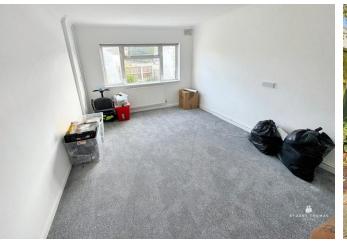

#### BEDROOM ON E

This good size bedroom has a double glazed window to front. Carpet.

#### BEDROOM TWO

Double glazed window to front. Grey wood effect laminate flooring. Radiator.

#### BEDROOM THREE

Double glazed window to rear. Grey wood effect laminate flooring. Radiator. Built in storage cupboard and housing concealed boiler.