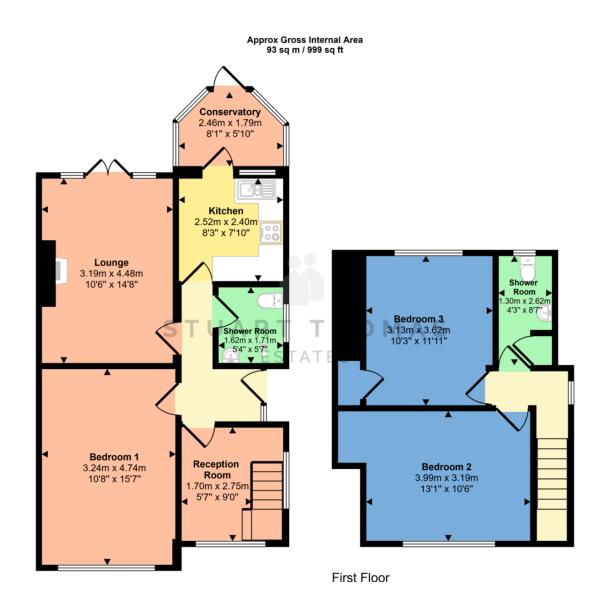

# HALL

Double glazed entrance door and an adjacent window.

# HALLWAY

A spacious hall area, perfect for working remotely. Double glazed window to front. Radiator.

## LOUNGE

Good size lounge with double glazed French doors and windows to rear garden. Carpet. Radiator.

# KITCHEN

Newly fitted white gloss, soft close kitchen units at eye and base level with ample work surfaces over. White splash back tiles. Black granite single drainer sink unit with a mixer tap over. Grey tiled flooring. Double glazed window and door to conservatory.

## CONSERVATORY/UTILITY

The conservatory offers extra room and space for washing machine and dishwasher. Tiled floor. Double glazed door leading to garden.

#### BEDROOM ON E

This good size bedroom has a double glazed window to front. Carpet.

## WET ROOM

Ground floor wet room with wall mounted electric shower. Part tiled walls. Low level wc and pedestal wash basin.

## LANDING

Double glazed window to side. Grey wood effect laminate flooring.

#### BEDROOM TWO

Double glazed window to front. Grey wood effect laminate flooring. Radiator.

#### BEDROOM THREE

Double glazed window to rear. Grey wood effect laminate flooring. Radiator. Built in storage cupboard and housing concealed boiler.

# SHOWER ROOM

First floor shower room with electric shower, low level wc, wood effect laminate flooring. Double glazed obscure window to side. Wall mounted shelf.