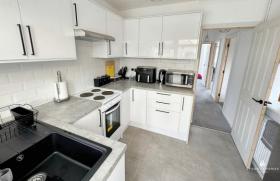

# KITCHEN

Newly fitted white gloss, soft close kitchen units at eye and base level with ample work surfaces over. White splash back tiles. Black granite single drainer sink unit with a mixer tap over. Grey tiled flooring. Double glazed window and door to conservatory.