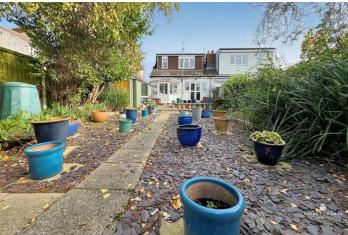

# GARDEN

A low maintenance garden with a range of well stocked flower, shrubs and trees, concrete pathway leads through a covered Veranda to the rear of the garden. Shed.