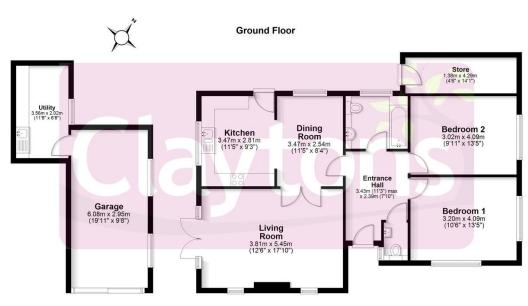

- Detached Bungalow
- Garage
- Corner plot
- No upper chain
- 2 reception rooms
- Utility room
- Fitted kitchen & bathroom
- Cloakroom

Total area: approx. 112.8 sq. metres (1214.4 sq. feet) FOR ILLUSTRATUE PURPOSES ONLY - NOT TO SCALE The position and size of doors, windows, appliances and other features are approximate only. Total area includes garages and outbuildings - © My Home Property Marketing - Unauthorised reproduction prohibited. Plan produced using Plan Ip-2.