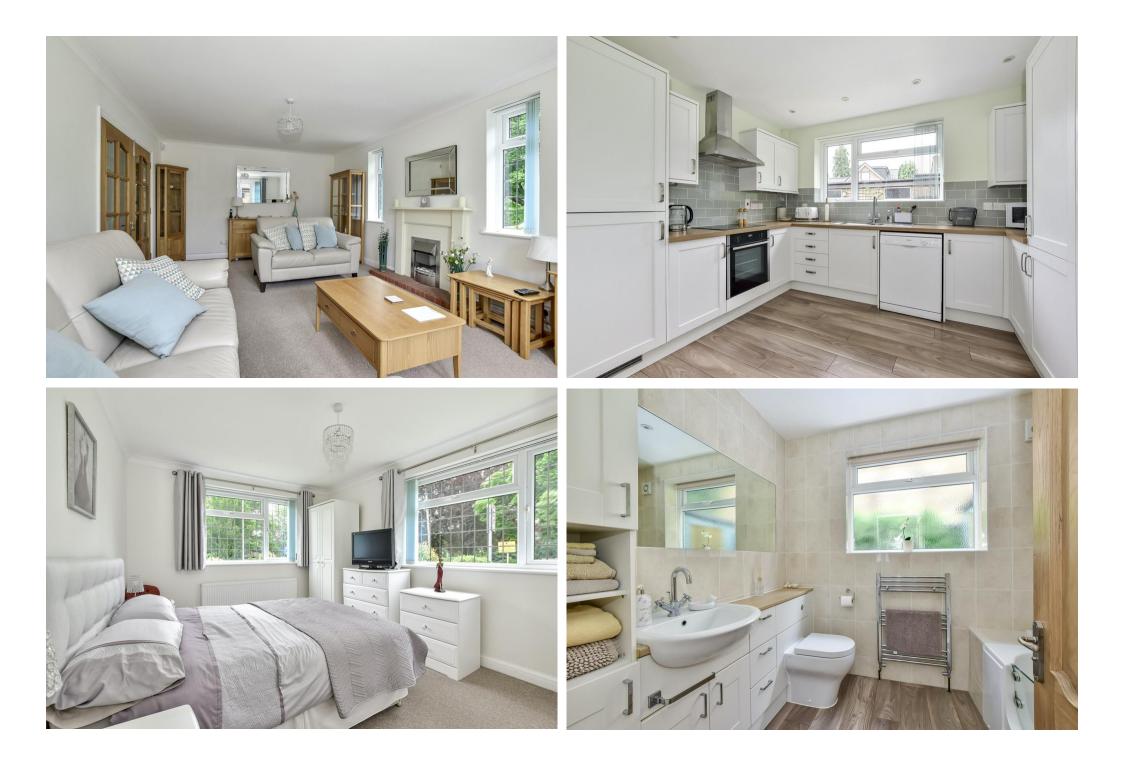

- Detached Bungalow
- Garage
- Corner plot
- No upper chain
- 2 reception rooms
- Utility room
- Fitted kitchen & bathroom
- Cloakroom

Total area: approx. 112.8 sq. metres (1214.4 sq. feet) FOR ILLUSTRATUE PURPOSES ONLY - NOT TO SCALE The position and size of doors, windows, appliances and other features are approximate only. Total area includes garages and outbuildings - © My Home Property Marketing - Unauthorised reproduction prohibited. Plan produced using Plan Ip-2.