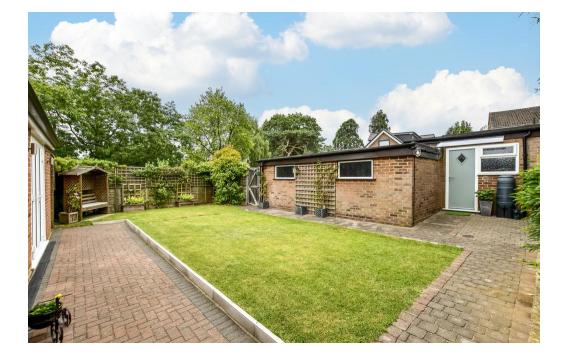

Tel: 01923 677755 Fax: 01923 680729 www.claytons.co.uk

SHEEPCOT LANE, WATFORD - £700,000 2 Bedroom Detached Bungalow

Extremely rare opportunity to acquire this stunningly beautiful DETACHED BUNGALOW + garage on a good-sized CORNER PLOT in the sought-after Stanborough Park area of Garston, close to numerous amenities and transport links. There is a lot of potential for extension, subject to planning permission.

- Detached Bungalow
- Garage
- Corner plot
- No upper chain
- 2 reception rooms
- Utility room
- Fitted kitchen & bathroom
- Cloakroom

Total area: approx. 112.8 sq. metres (1214.4 sq. feet) FOR ILLUSTRATUE PURPOSES ONLY - NOT TO SCALE The position and size of doors, windows, appliances and other features are approximate only. Total area includes garages and outbuildings - © My Home Property Marketing - Unauthorised reproduction prohibited. Plan produced using Plan Ip-2.