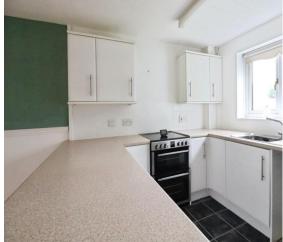

## About the property

This immaculate house, featuring a bright reception room with garden access, a spacious double bedroom, a well-equipped kitchen, and a modern bathroom, is situated in a sought-after location with excellent amenities and transport links, making it ideal for first-time buyers or investors

### Accommodation

Kitchen

8' 2" x 9' (2.49m x 2.74m) Lounge

14' x 13' 7" ( 4.27m x 4.14m ) Bedroom one

13' 1" x 8' 4" ( 3.99m x 2.54m ) **Rear Garden** 

02920 397077 victoriapark@peteralan.co.uk