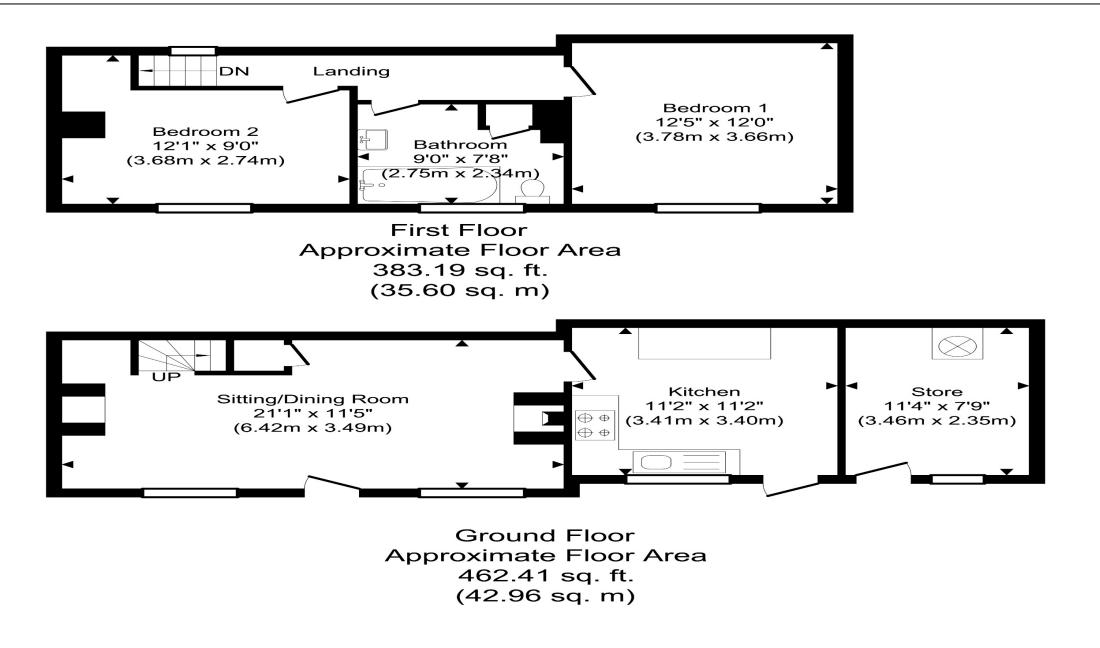

### Garden Cottage, Factory Yard, High Street, Cavendish, Suffolk CO10 8AW

TOTAL APPROX. FLOOR AREA 845.61 SQ.FT. (78.56 SQ.M.) Produced by www.chevronphotography.co.uk © 2025