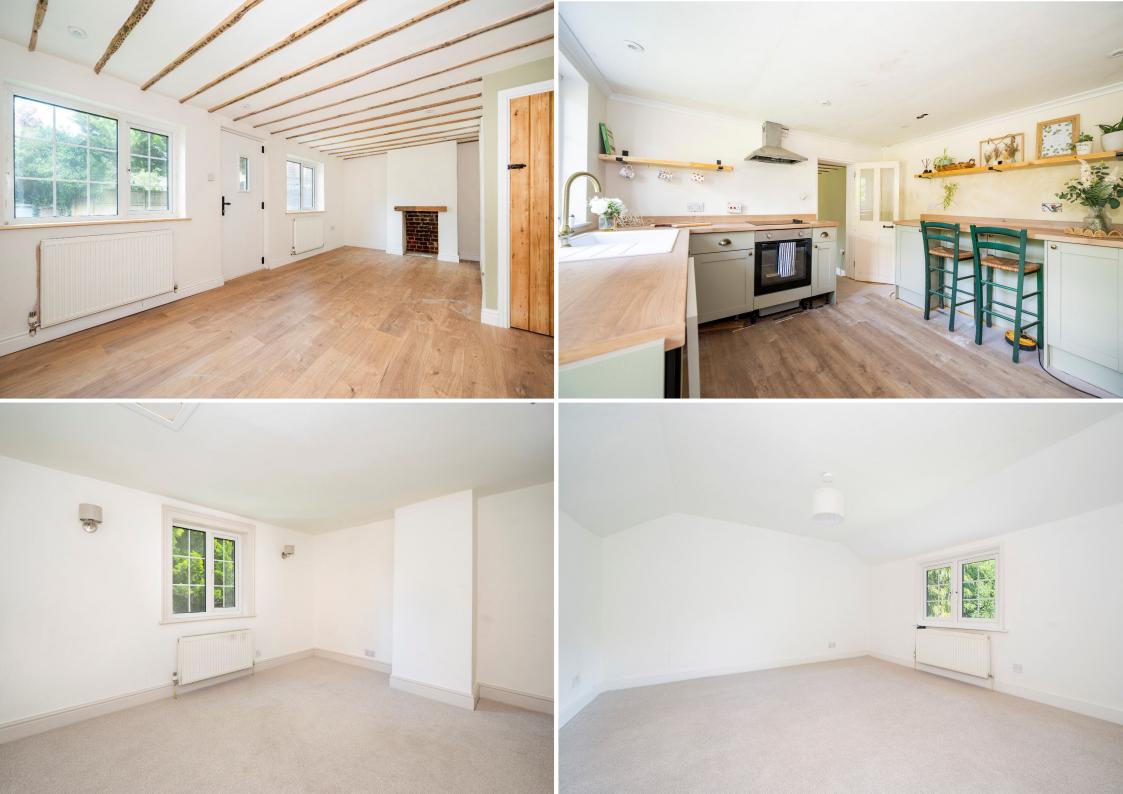

### A chocolate box two-bedroom cottage in a charming village.

**SITTING/DINING ROOM:** Two windows from this room offer pretty views over the cottage garden with a staircase leading to first floor, useful understairs cupboard, exposed timbers. Two soft red brick fireplaces to either end of the room are finished with a high-quality light oak-effect flooring and useful alcoves for furniture.

**KITCHEN:** The kitchen is fitted with a wide range of matching Shakerstyle cupboards with a thick wood-effect worktop above with matching return. Integrated appliances include oven and ceramic hob with extractor above, composite sink with drainer unit and mixer tap, dishwasher and space for washing machine and fridge freezer and with glass panelled door leading to the rear garden. Breakfast bar seating area with tongue and groove feature wall.

#### **First Floor**

**LANDING:** A window to the rear elevation fills this space with natural light with doors leading to:-

**BEDROOM 1:** A spacious double bedroom with space for a large bed as well as other bedroom furniture with views over the garden.

**BEDROOM 2:** A generous second double bedroom with useful alcoves for bedroom furniture and views over the garden.

**BATHROOM:** A three-piece suite consisting of a traditional wash hand basin with mixer tap, close coupled WC and large panelled bath with tongue and groove panelled, attractive tiled splashback, overhead shower and shower screen with useful linen cupboard.