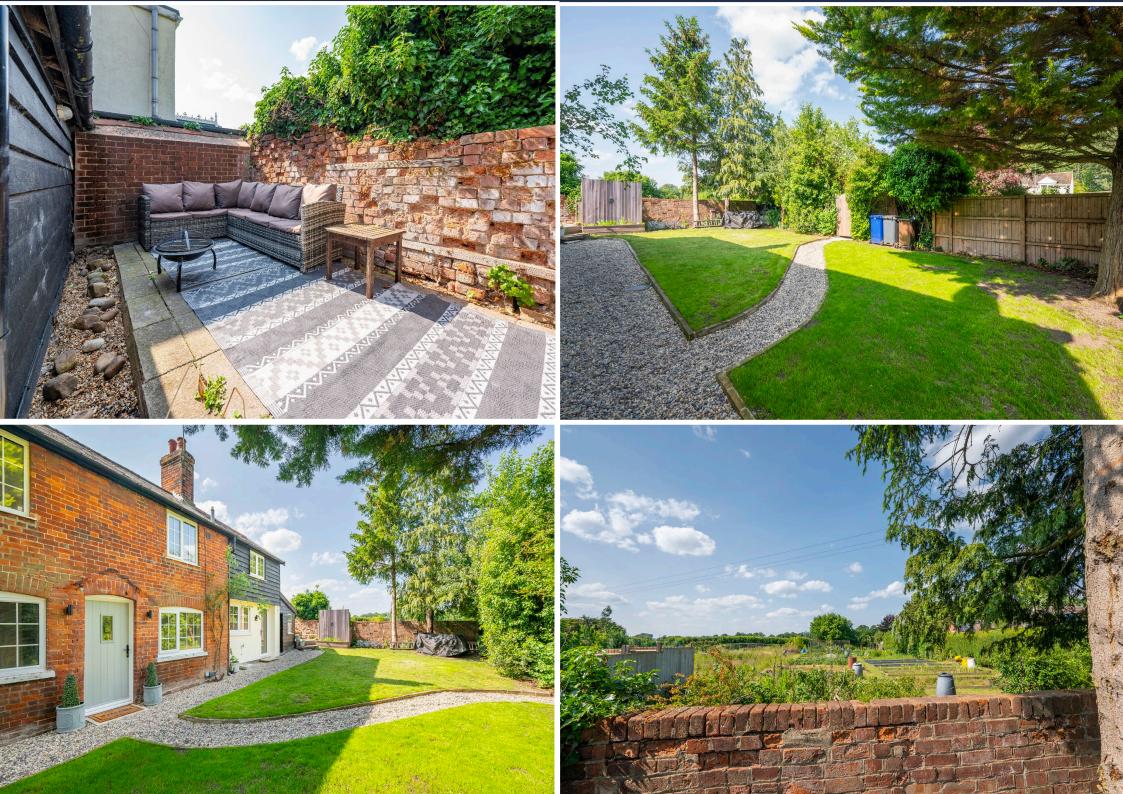

This spacious two-bedroom detached cottage occupies a secluded position and has been renovated by the current owners and is presented to the highest of standards with a charming cottage-style garden. Offered with **NO ONWARD CHAIN**.

#### Outside

The property is approached by a **PRIVATE WALKWAY** and solid wooden gate, bringing you to the cottage. The garden is predominantly laid to lawn with a shingle footpath meandering its way to the front door with borders offering seasonal colour as well as a number of established trees providing shaded areas and privacy with steps leading to a raised private terrace with a soft red brick backdrop. This is a great space for entertaining and enjoys elevated views over the garden and the neighbouring village allotments. A single storey extension to the house is a particularly useful **workshop** that houses the boiler that could, with some investment, be turned into a **home office** or **studio** with power and lighting connected.