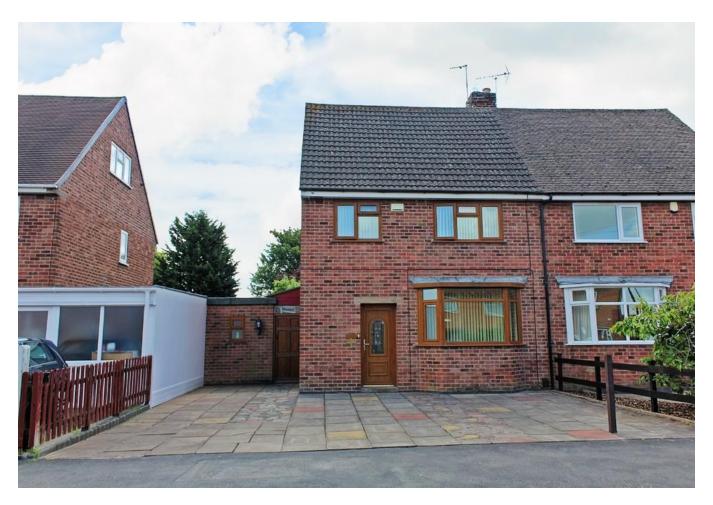

## **FOR SALE**

3 Bed Semi-Detached House in Holmden Avenue, Wigston LE18 2EF  $\pm$ 290,000

Offered chain free this neatly presented three bedroom semi detached home with spacious living, converted loft room ideal for office or hobbies, and generous front and rear gardens. Includes a fully equipped summer house, multiple outbuildings, outside WC, and off-road parking. Contact Phillips George to arrange your viewing today.

- Semi Detached
- Three Bedrooms
- Highly Popular Location
- Two Reception Rooms
- Converted Attic Space
- Substantial Gardens
- Neatly Presented Throughout
- Off Road Parking

Agents Note: Whilst every care has been taken to prepare these sales particulars, they are for guidance purposes only. All measurements are approximate are for general guidance purposes only and whilst every care has been taken to ensure their accuracy, they should not be relied upon and potential buyers are advised to recheck the measurements.