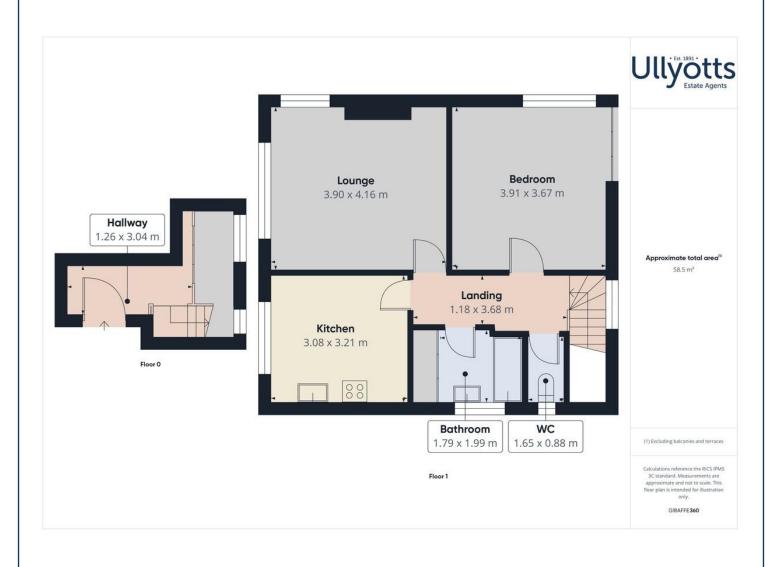

#### PRIVATE ENTRANCE

Inviting private entrance leading to hallway with storage cupboard. Carpet flooring, central light fitting and windows to side elevation.

#### **KITCHEN**

Modern kitchen with a range of wall and base units, worktop over. Integrated fridge, freezer, dishwasher, double oven and microwave. 1.5 sink with mixer tap, spot light fitting and extractor fan. Window to front elevation fitted with vertical blinds\*. Vinyl flooring.

#### LOUNGE

Window to side elevation fitted with blinds\* and curtains\*. Electric fire with surround. Central light fitting, carpet flooring and radiator.

#### **BATHROOM**

Bath with shower over, thermostatic shower and shower curtain\*. Window to side elevation. Hand basin on pedestal. Central light fitting, vinyl flooring, extractor fan and radiator. Water meter.

#### **BEDROOM**

Fitted wardrobes, drawers and cabinet. Window to side elevation fitted with blinds\*. Central light, carpet flooring and radiator.

#### W/C

Low level W/C with combined hand basin above. Window to rear elevation. Central light and vinyl flooring

Floor plans are for illustrative purposes only.

\* items marked are for the use of the tenant if required. However, the landlord is not responsible for the replacement or repair of these items.