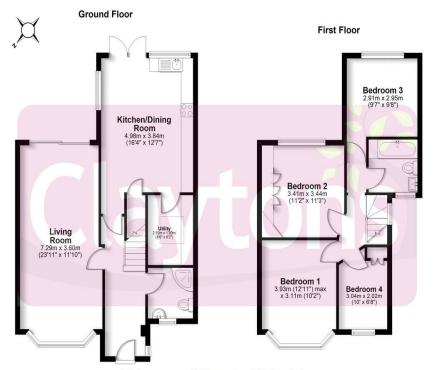

Total area: approx. 111.4 sq. metres (1199.4 sq. feet)

FOR ILLUSTRATIVE PURPOSES ONLY - NOT TO SCALE

The position and size of doors, windows, appliances and other features are approximate only. Total area includes garages and outbuildings - 

My Home Property Marketing - Unauthorised reproduction prohibited.

Plan produced using Plantyp...