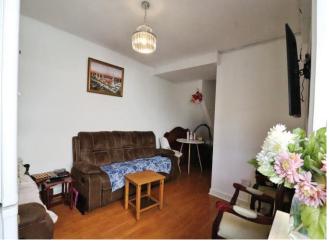

## Accommodation

**Entrance Hallway** 

Lounge/Dining Room

19' 3" Max x 10' 3" Max ( 5.87m Max x 3.12m Max )