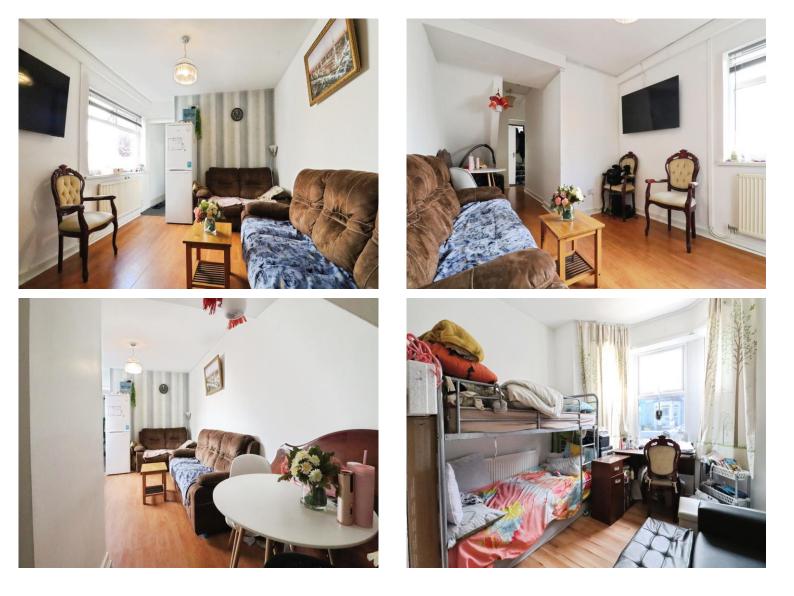

## Accommodation

**Entrance Hallway** 

Lounge/Dining Room

19' 3" Max x 10' 3" Max ( 5.87m Max x 3.12m Max )

#### Kitchen

10' 3" x 6' 5" ( 3.12m x 1.96m )

**Bedroom One** 

11' 9" x 10' 3" ( 3.58m x 3.12m )

#### **Bedroom Two**

10' 1" x 8' 3" ( 3.07m x 2.51m )

Bathroom

02920 462246 albanyroad@peteralan.co.uk