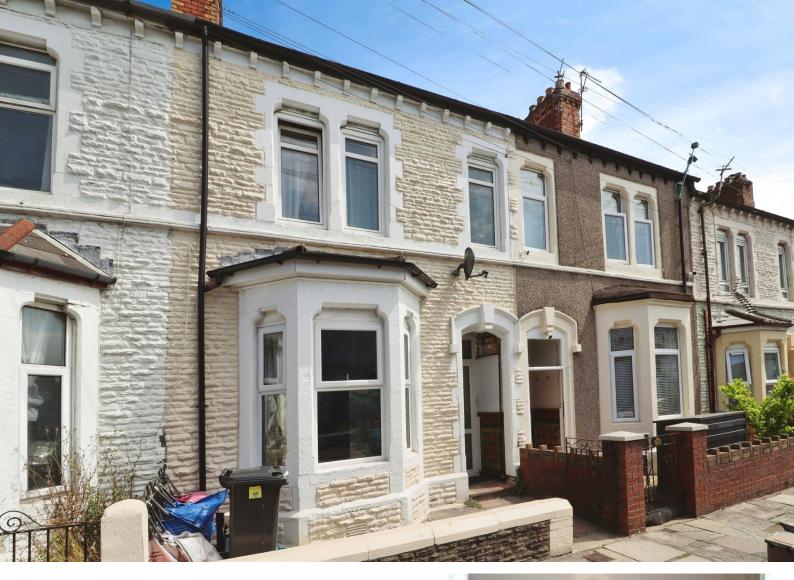

# Marion Street, offers over £150,000

- Two Generous Double Bedrooms
- No Chain
- Sold Freehold or Leasehold
- Private Rear Garden
- Fantastic Opportunity
- Great Location
- EPC Rating: D

02920 462246 albanyroad@peteralan.co.uk

## About the property

Welcome to Marion Street, a two bedroom ground floor flat in the popular area of Splott. Sold with no chain and a private rear enclosed garden this is brilliant first time purchase or investment.