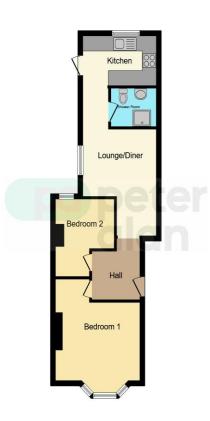

## Accommodation

**Entrance Hallway** 

Lounge/Dining Room

19' 3" Max x 10' 3" Max ( 5.87m Max x 3.12m Max )

#### Kitchen

10' 3" x 6' 5" ( 3.12m x 1.96m )

**Bedroom One** 

11' 9" x 10' 3" ( 3.58m x 3.12m )

#### **Bedroom Two**

10' 1" x 8' 3" ( 3.07m x 2.51m )

Bathroom

02920 462246 albanyroad@peteralan.co.uk

### Floorplan

This floor plan is for illustrative purposes only. It is not drawn to scale. Any measurements, floor areas (including any total floor area), openings and orientation are approximate. No details are guaranteed, they cannot be relied upon for any purpose and they do not form part of any agreement. No liability is taken for any error, omission or misstatement. A party must rely upon its own inspection(s). Powered by www.focalagent.com