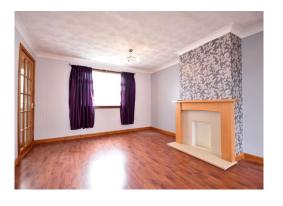

### Lounge – 18'6" (5.64) x 11'7" (3.52) max into recess

A good-sized room comprises a coved ceiling with 2 ceiling light fittings Double glazed window to both the front and rear aspects Double radiator Laminate flooring