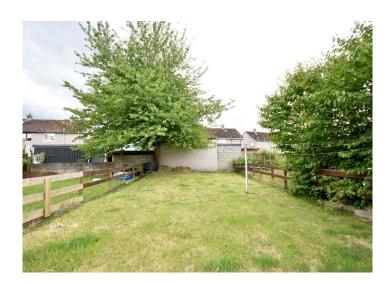

### Garden

Benefiting from a spacious and sunny rear garden benefiting from a south/westerly facing aspect and is mostly laid to lawn

There is a paved seating area and a timber-built storage shed