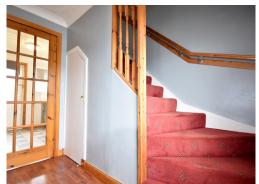

### Hallway

Coved ceiling with pendant light fitting
Single radiator
A carpeted staircase leads to the 1st floor landing
Built-in understairs storage cupboard
Laminate flooring

### Landing

Coved ceiling with a pendant light fitting Loft access hatch Fitted carpet