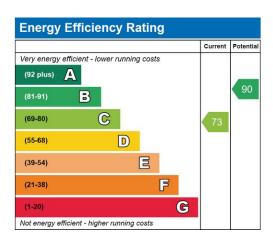

e fitted wardrobe with sliding doors A cupboard houses the Vailliant gas boiler Fitted carpet

### Bedroom Two – 11'9" (3.57) 9'4" (2.84)

Coved ceiling with 2 pendant light fittings Double glazed window to the rear Single radiator Fitted carpet

### Bathroom - 6'1" (1.84) x 5'6" (1.67)

A lined ceiling with recessed lighting

Double glazed window to the rear

Single radiator

Bath with folding shower screen, mains shower and wet wall finish to the bath area Fitted vanity unit with a recessed wash basin and a press flush W.C with concealed cistern Vinyl flooring

### Garden

Benefiting from a spacious and sunny rear garden benefiting from a south/westerly facing aspect and is mostly laid to lawn

There is a paved seating area and a timber-built storage shed

# **Energy Performance Rate**



# **Council Tax Band**

# **Currently B**



















# **Important Notice**

These particulars are for information and intended to give a fair overall description for the guidance of intending purchasers and do not constitute an Offer or part of a Contract. Prospective Purchasers and or/lessees should seek their own professional advice.

All descriptions, dimension, areas and necessary permissions for use and occupation and other details are given in good faith and are believed to be correct, but any intending purchasers should not rely on them as statements or representations of fact, but must satisfy themselves by inspection or otherwise as to correctness of each of them.

All measurements are approximate.

Further particulars may be obtained from the selling agents with whom o