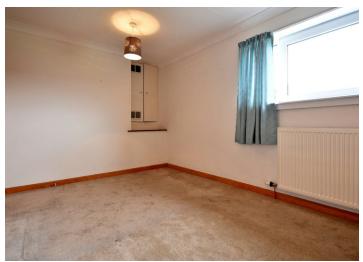

# Bedroom One – 12'8" (3.86) plus wardrobe space x 8'11" (2.72)

Coved ceiling with 2 pendant light fittings Double glazed window to the front Single radiator A triple fitted wardrobe with sliding doors A cupboard houses the Vailliant gas boiler Fitted carpet

### Bedroom Two – 11'9" (3.57) 9'4" (2.84)

Coved ceiling with 2 pendant light fittings Double glazed window to the rear Single radiator Fitted carpet