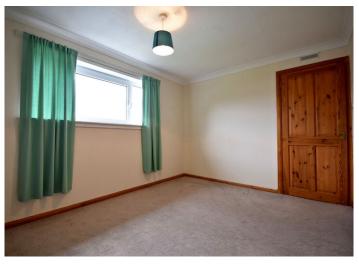

# Bedroom One – 12'8" (3.86) plus wardrobe space x 8'11" (2.72)

Coved ceiling with 2 pendant light fittings Double glazed window to the front Single radiator A triple fitted wardrobe with sliding doors A cupboard houses the Vailliant gas boiler Fitted carpet