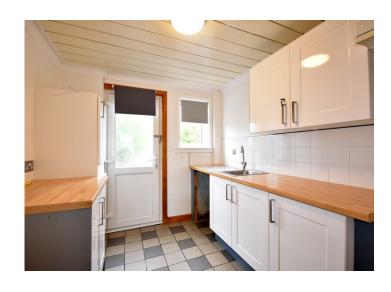

### Kitchen – 9'3" (2.81) x 7'9" (2.35) max

A lined ceiling with ceiling light fitting
Double glazed window to the rear
Fitted cupboards and base units with white high gloss finish doors
Single sink with drainer unit and mixer tap
Space to accommodate a electric cooker, fridge/freezer and a washing machine
Tiled flooring

A uPVC rear entrance door with double glazed window leads out to the garden