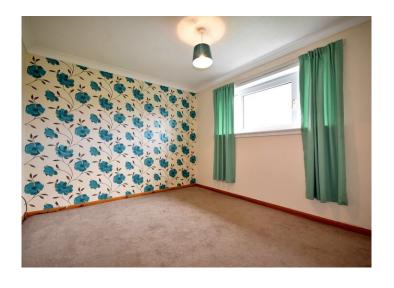

### Bedroom Two – 11'9" (3.57) 9'4" (2.84)

Coved ceiling with 2 pendant light fittings Double glazed window to the rear Single radiator Fitted carpet