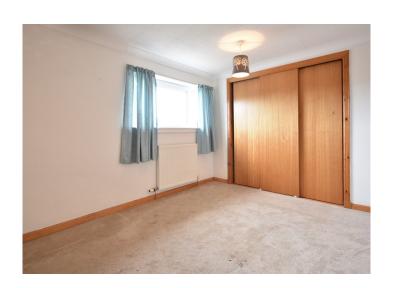

# Bedroom One – 12'8" (3.86) plus wardrobe space x 8'11" (2.72)

Coved ceiling with 2 pendant light fittings Double glazed window to the front Single radiator A triple fitted wardrobe with sliding doors A cupboard houses the Vailliant gas boiler Fitted carpet

### Bedroom Two – 11'9" (3.57) 9'4" (2.84)

Coved ceiling with 2 pendant light fittings Double glazed window to the rear Single radiator Fitted carpet