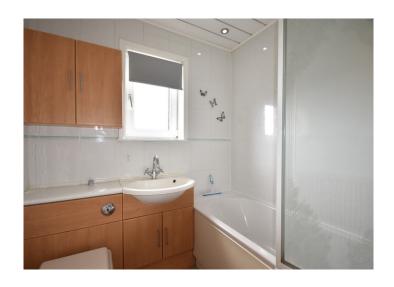

### Bathroom - 6'1" (1.84) x 5'6" (1.67)

A lined ceiling with recessed lighting

Double glazed window to the rear

Single radiator

Bath with folding shower screen, mains shower and wet wall finish to the bath area Fitted vanity unit with a recessed wash basin and a press flush W.C with concealed cistern Vinyl flooring