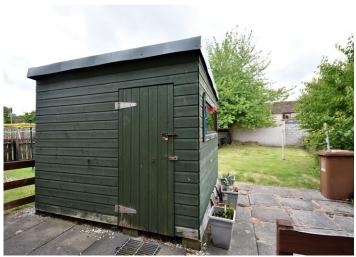

### Garden

Benefiting from a spacious and sunny rear garden benefiting from a south/westerly facing aspect and is mostly laid to lawn

There is a paved seating area and a timber-built storage shed