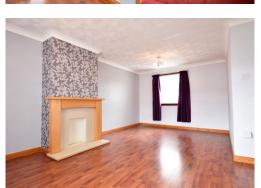

### Lounge – 18'6" (5.64) x 11'7" (3.52) max into recess

A good-sized room comprises a coved ceiling with 2 ceiling light fittings Double glazed window to both the front and rear aspects Double radiator Laminate flooring