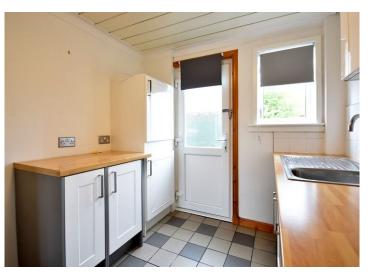

### Kitchen – 9'3" (2.81) x 7'9" (2.35) max

A lined ceiling with ceiling light fitting
Double glazed window to the rear
Fitted cupboards and base units with white high gloss finish doors
Single sink with drainer unit and mixer tap
Space to accommodate a electric cooker, fridge/freezer and a washing machine
Tiled flooring

A uPVC rear entrance door with double glazed window leads out to the garden