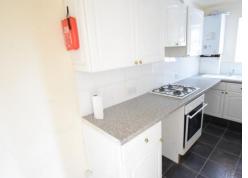

## SOUTHBOURNE - A RECENTLY REDECORATED

UNFURNISHED one bedroom 1<sup>st</sup> floor flat (no lift) located in close proximity to both Southbourne and central Boscombe. ONE DOUBLE BEDROOM; large lounge/diner; kitchen with electric oven, gas hob, and space for both a washing machine and a fridge freezer; shower room with W/C and basin. Property benefits from having RECENTLY FITTED CARPETS THROUGHOUT and GAS CENTRAL HEATING, as well as ON SITE PARKING offered on a first come, first served basis. A BRIGHT & SPACIOUS property in a convenient location. FULLY MANAGED & AVAILABLE NOW!