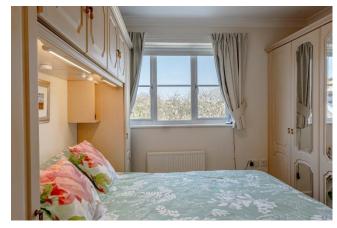

**FIRST FLOOR LANDING** with loft access, double glazed window to side aspect and airing cupboard housing the hot water tank.

**BEDROOM ONE** 12'0" x 9'6" (3.66 m x 2.90 m) Fitted with bedroom furniture, double glazed window to rear aspect with attractive Orchard views and radiator.