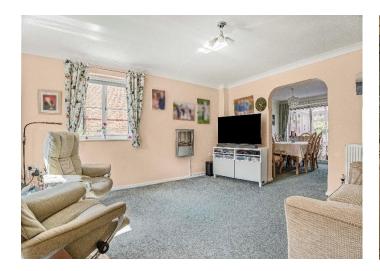

**LOUNGE** 16'1" x 15'9" (4.90 m x 4.80 m) with double glazed windows to front and side aspect. Radiator.

**DINING ROOM** 10'10" x 8'8" (3.30 m x 2.64 m) with patio doors to conservatory. Radiator.

**CONSERVATORY** 11'2" x 9'6" (3.40 m x 2.90 m) Of brick and UPVC built construction, three speed ceiling fan, door to garage, door to garden.