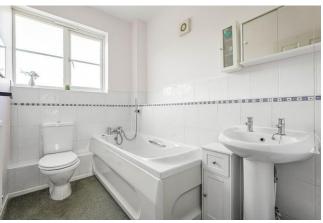

**BEDROOM THREE** 9'2" x 7'4" (2.79 m x 2.24 m) with double glazed window to front aspect. Radiator.

**BATHROOM** Fitted with a three piece suite comprising panelled bath with shower attachment, low-level WC and pedestal wash hand basin. Radiator, double glazed window to rear aspect.