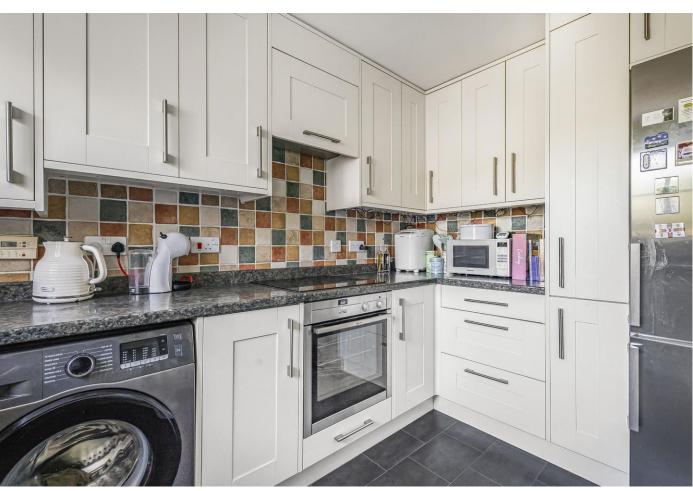

**KITCHEN** 10'2" x 7'0" (3.10 m x 2.13 m) Fitted with a range of matching units, including base units, wall mounted units and drawers, inset single sink and drainer, fitted electric oven, hob, and extractor hood above, plumbing for dishwasher, alcove for fridge/freezer, double glazed window to rear aspect and radiator.