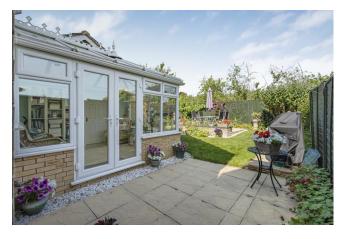

**LOUNGE** 16'1" x 15'9" (4.90 m x 4.80 m) with double glazed windows to front and side aspect. Radiator.

**DINING ROOM** 10'10" x 8'8" (3.30 m x 2.64 m) with patio doors to conservatory. Radiator.

**CONSERVATORY** 11'2" x 9'6" (3.40 m x 2.90 m) Of brick and UPVC built construction, three speed ceiling fan, door to garage, door to garden.