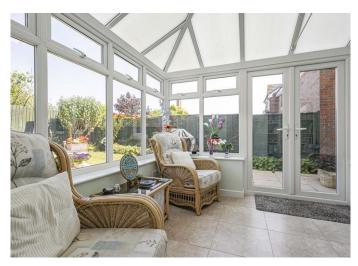

**LOUNGE** 16'1" x 15'9" (4.90 m x 4.80 m) with double glazed windows to front and side aspect. Radiator.

**DINING ROOM** 10'10" x 8'8" (3.30 m x 2.64 m) with patio doors to conservatory. Radiator.

**CONSERVATORY** 11'2" x 9'6" (3.40 m x 2.90 m) Of brick and UPVC built construction, three speed ceiling fan, door to garage, door to garden.