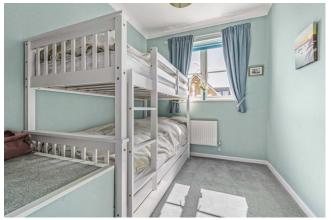

**BEDROOM THREE** 9'2" x 7'4" (2.79 m x 2.24 m) with double glazed window to front aspect. Radiator.

**BATHROOM** Fitted with a three piece suite comprising panelled bath with shower attachment, low-level WC and pedestal wash hand basin. Radiator, double glazed window to rear aspect.