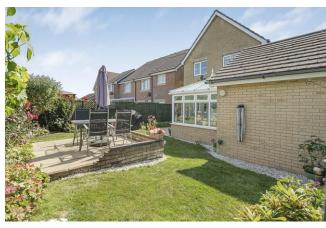

EXTERIOR To the left hand side of the property you will find a driveway, which in turn leads to the single garage, and provides ample off-road vehicle parking. To the rear is an attractive well maintained garden comprising lawn and well-stocked borders with a variety of plants and shrubs.