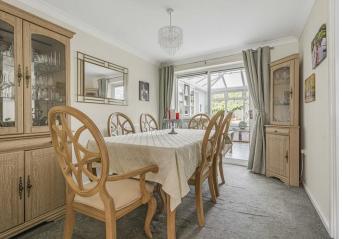

**LOUNGE** 16'1" x 15'9" (4.90 m x 4.80 m) with double glazed windows to front and side aspect. Radiator.

**DINING ROOM** 10'10" x 8'8" (3.30 m x 2.64 m) with patio doors to conservatory. Radiator.

**CONSERVATORY** 11'2" x 9'6" (3.40 m x 2.90 m) Of brick and UPVC built construction, three speed ceiling fan, door to garage, door to garden.