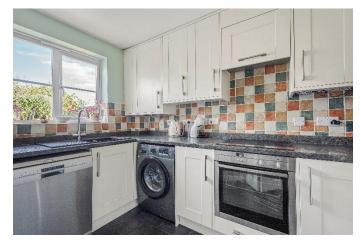

**KITCHEN** 10'2" x 7'0" (3.10 m x 2.13 m) Fitted with a range of matching units, including base units, wall mounted units and drawers, inset single sink and drainer, fitted electric oven, hob, and extractor hood above, plumbing for dishwasher, alcove for fridge/freezer, double glazed window to rear aspect and radiator.