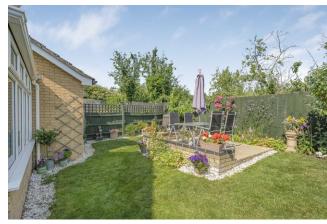

EXTERIOR To the left hand side of the property you will find a driveway, which in turn leads to the single garage, and provides ample off-road vehicle parking. To the rear is an attractive well maintained garden comprising lawn and well-stocked borders with a variety of plants and shrubs.