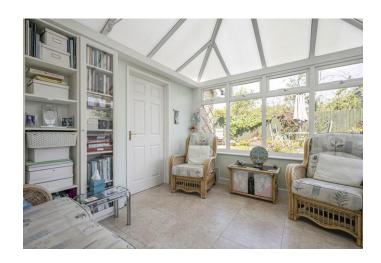

**LOUNGE** 16'1" x 15'9" (4.90 m x 4.80 m) with double glazed windows to front and side aspect. Radiator.

**DINING ROOM** 10'10" x 8'8" (3.30 m x 2.64 m) with patio doors to conservatory. Radiator.

**CONSERVATORY** 11'2" x 9'6" (3.40 m x 2.90 m) Of brick and UPVC built construction, three speed ceiling fan, door to garage, door to garden.