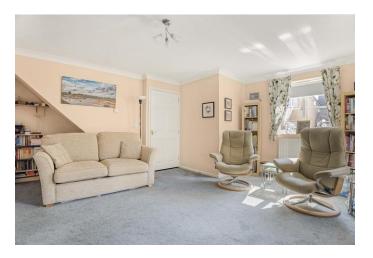

**LOUNGE** 16'1" x 15'9" (4.90 m x 4.80 m) with double glazed windows to front and side aspect. Radiator.

**DINING ROOM** 10'10" x 8'8" (3.30 m x 2.64 m) with patio doors to conservatory. Radiator.

**CONSERVATORY** 11'2" x 9'6" (3.40 m x 2.90 m) Of brick and UPVC built construction, three speed ceiling fan, door to garage, door to garden.