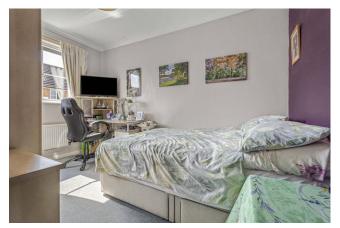

**EN-SUITE** Fitted with a three piece suite comprising shower cubicle, low-level WC and pedestal wash hand basin. Heated towel rail, double glazed window to side aspect.

**BEDROOM TWO** 11'10" x 8'7" (3.61 m x 2.62 m) with double glazed window to front aspect, two double built-in wardrobes. Radiator.

**BEDROOM THREE** 9'2" x 7'4" (2.79 m x 2.24 m) with double glazed window to front aspect. Radiator.

**BATHROOM** Fitted with a three piece suite comprising panelled bath with shower attachment, low-level WC and pedestal wash hand basin. Radiator, double glazed window to rear aspect.