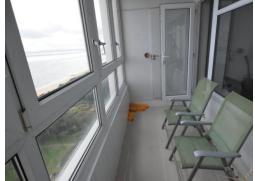

## **Features:**

TWO BEDROOMS **BALCONY WITH** STUNNING SEA

**UNFURNISHED VIEWS** 

RENT INCLUDES **BRIGHT & SPACIOUS** WATER & SEWERAGE

**RATES** 

RENT INCLUDES SEASONAL HEATING

SOUGHT AFTER **LOCATION** 

## **Description:**

EAST CLIFF - An UNFURNISHED two bedroom apartment situated on the 12<sup>th</sup> floor (LIFTS) of this prestigious CLIFF TOP building. TWO DOUBLE BEDROOMS; large lounge/diner with ACCESS TO BALCONY WITH STUNNING SEA VIEWS; kitchen with electric oven/hob, fridge freezer, washing machine, and DISHWASHER; bathroom with shower facility; additional shower room. RENT INCLUDES SEASONAL HEATING, CONSTANT HOT WATER, and WATER & SEWERAGE RATES. Parking is on a first come, first served basis. Property also benefits from a 24 HOUR PORTERAGE SERVICE and BEAUTIFUL COMMUNAL GROUNDS. A BRIGHT & SPACIOUS apartment in a popular and sough after location. FULLY MANAGED. AVAILABLE 01/07/2025.