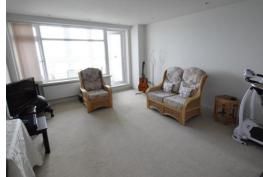

## **Description:**

EAST CLIFF - An UNFURNISHED two bedroom apartment situated on the 12<sup>th</sup> floor (LIFTS) of this prestigious CLIFF TOP building. TWO DOUBLE BEDROOMS; large lounge/diner with ACCESS TO BALCONY WITH STUNNING SEA VIEWS; kitchen with electric oven/hob, fridge freezer, washing machine, and DISHWASHER; bathroom with shower facility; additional shower room. RENT INCLUDES SEASONAL HEATING, CONSTANT HOT WATER, and WATER & SEWERAGE RATES. Parking is on a first come, first served basis. Property also benefits from a 24 HOUR PORTERAGE SERVICE and BEAUTIFUL COMMUNAL GROUNDS. A BRIGHT & SPACIOUS apartment in a popular and sough after location. FULLY MANAGED. AVAILABLE 01/07/2025.