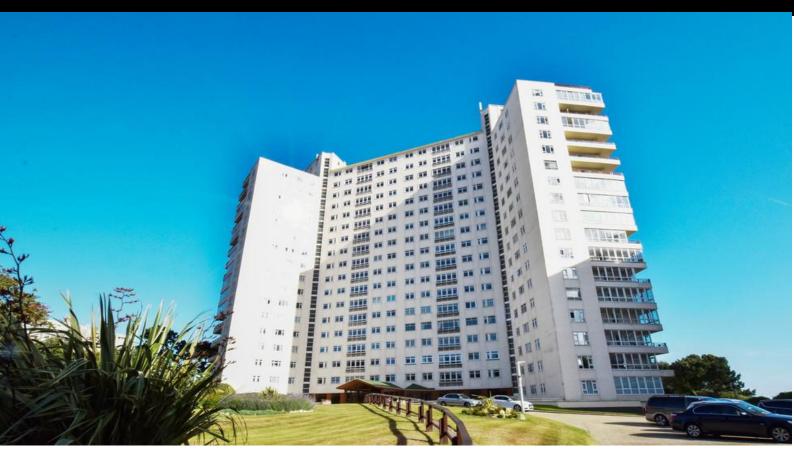

## Albany, Manor Road, Bournemouth, BH1 3EW

2 Bedrooms

## **Description:**

EAST CLIFF - An UNFURNISHED two bedroom apartment situated on the 12<sup>th</sup> floor (LIFTS) of this prestigious CLIFF TOP building. TWO DOUBLE BEDROOMS; large lounge/diner with ACCESS TO BALCONY WITH STUNNING SEA VIEWS; kitchen with electric oven/hob, fridge freezer, washing machine, and DISHWASHER; bathroom with shower facility; additional shower room. RENT INCLUDES SEASONAL HEATING, CONSTANT HOT WATER, and WATER & SEWERAGE RATES. Parking is on a first come, first served basis. Property also benefits from a 24 HOUR PORTERAGE SERVICE and BEAUTIFUL COMMUNAL GROUNDS. A BRIGHT & SPACIOUS apartment in a popular and sough after location. FULLY MANAGED. AVAILABLE 01/07/2025.