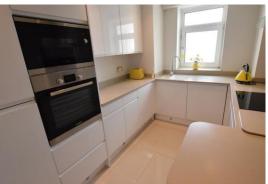

## **Description:**

EAST CLIFF - An UNFURNISHED two bedroom apartment situated on the 12<sup>th</sup> floor (LIFTS) of this prestigious CLIFF TOP building. TWO DOUBLE BEDROOMS; large lounge/diner with ACCESS TO BALCONY WITH STUNNING SEA VIEWS; kitchen with electric oven/hob, fridge freezer, washing machine, and DISHWASHER; bathroom with shower facility; additional shower room. RENT INCLUDES SEASONAL HEATING, CONSTANT HOT WATER, and WATER & SEWERAGE RATES. Parking is on a first come, first served basis. Property also benefits from a 24 HOUR PORTERAGE SERVICE and BEAUTIFUL COMMUNAL GROUNDS. A BRIGHT & SPACIOUS apartment in a popular and sough after location. FULLY MANAGED. AVAILABLE 01/07/2025.