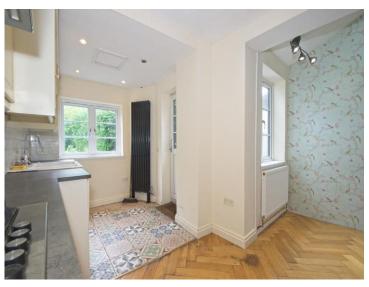

## **Accommodation**

**Porch And Entrance Hall** 

**Reception One** 

12' 3" x 12' (3.73m x 3.66m)

**Recpetion Two** 

12' 3" x 12' (3.73m x 3.66m)

Kitchen

13' 4" max x 17' 3" ( 4.06m max x 5.26m )