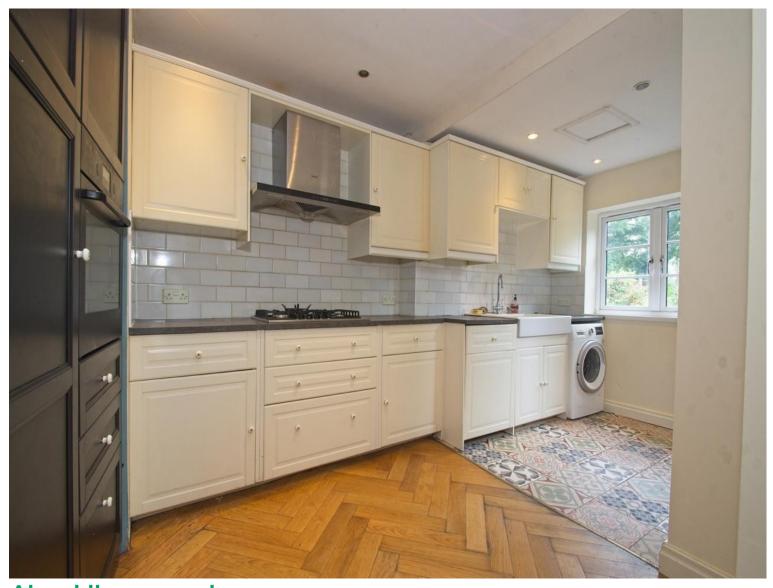

## **Accommodation**

**Porch And Entrance Hall** 

**Reception One** 

12' 3" x 12' (3.73m x 3.66m)

**Recpetion Two** 

12' 3" x 12' (3.73m x 3.66m)

Kitchen

13' 4" max x 17' 3" ( 4.06m max x 5.26m )