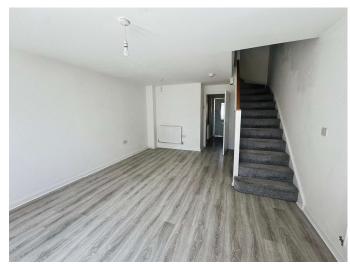

## Accommodation

Hallway

Living/ Dining Room

16' 6" x 12' 10" ( 5.03m x 3.91m ) **Kitchen** 

10' x 6' 1" ( 3.05m x 1.85m ) **Wc** 

Bedroom One

7' 1" x 12' 10" ( 2.16m x 3.91m ) Ensuite