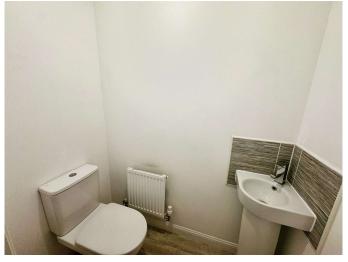

## Accommodation

Hallway

Living/ Dining Room

16' 6" x 12' 10" ( 5.03m x 3.91m ) **Kitchen** 

10' x 6' 1" ( 3.05m x 1.85m ) **Wc** 

Bedroom One

7' 1" x 12' 10" ( 2.16m x 3.91m ) Ensuite