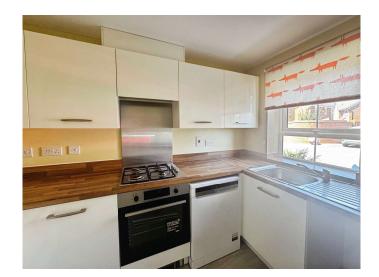

## Accommodation

Hallway

Living/ Dining Room

16' 6" x 12' 10" ( 5.03m x 3.91m ) **Kitchen** 

10' x 6' 1" ( 3.05m x 1.85m ) **Wc** 

Bedroom One

7' 1" x 12' 10" ( 2.16m x 3.91m ) Ensuite