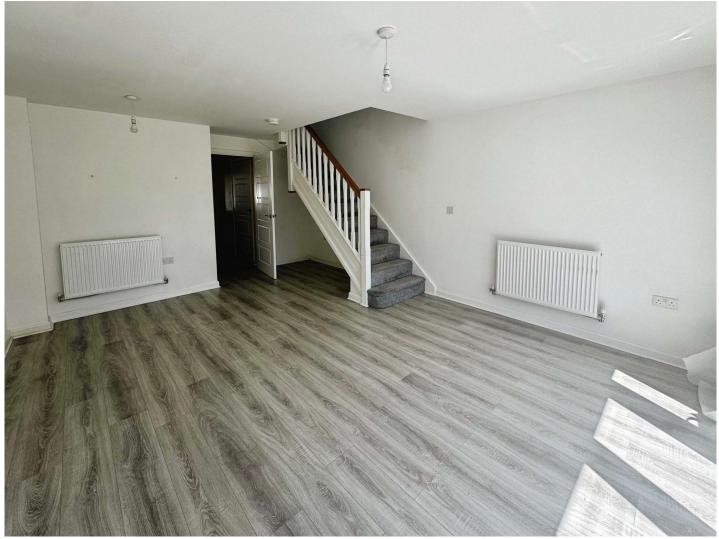

## Accommodation

Hallway

Living/ Dining Room

16' 6" x 12' 10" ( 5.03m x 3.91m ) **Kitchen** 

10' x 6' 1" ( 3.05m x 1.85m ) **Wc** 

Bedroom One

7' 1" x 12' 10" ( 2.16m x 3.91m ) Ensuite