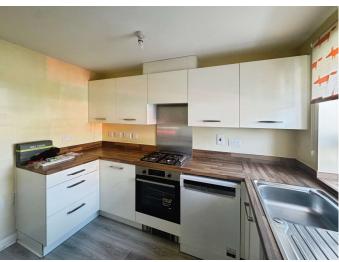

## Accommodation

Hallway

Living/ Dining Room

16' 6" x 12' 10" ( 5.03m x 3.91m ) **Kitchen** 

10' x 6' 1" ( 3.05m x 1.85m ) **Wc** 

Bedroom One

7' 1" x 12' 10" ( 2.16m x 3.91m ) Ensuite