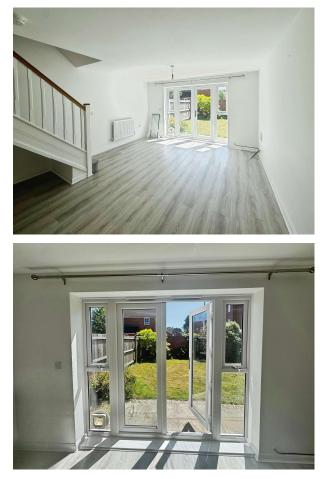

## Accommodation

Hallway

Living/ Dining Room

16' 6" x 12' 10" ( 5.03m x 3.91m ) **Kitchen** 

10' x 6' 1" ( 3.05m x 1.85m ) **Wc** 

Bedroom One

7' 1" x 12' 10" ( 2.16m x 3.91m ) Ensuite