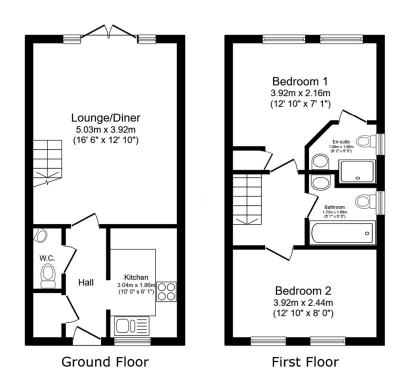

## Accommodation

Hallway

Living/ Dining Room

16' 6" x 12' 10" ( 5.03m x 3.91m ) **Kitchen** 

10' x 6' 1" ( 3.05m x 1.85m ) **Wc** 

Bedroom One

7' 1" x 12' 10" ( 2.16m x 3.91m ) Ensuite

#### Bedroom Two

8' x 12' 10" ( 2.44m x 3.91m ) Bathroom

5' 5" x 5' 7" ( 1.65m x 1.70m )

01633 484855 cwmbran@peteralan.co.uk

### Floorplan