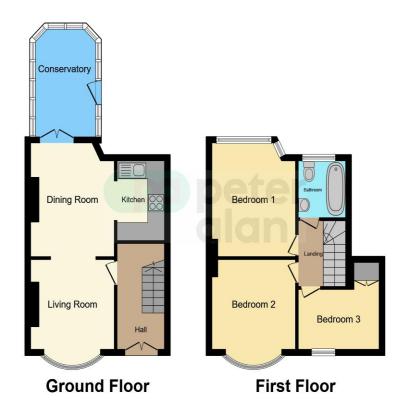

The house boasts three well-proportioned bedrooms, two of which are spacious doubles and the third a cosy single. Each room has been tastefully decorated, providing a warm and inviting atmosphere for restful nights and lazy mornings.

The home further benefits from an open-plan kitchen that is flooded with natural light, providing an ideal setting for culinary enthusiasts. The property also features two open-plan reception rooms, both equipped with large windows that offer ample daylight. The second reception room further enhances your living experience with a beautiful garden view and direct access to the well-maintained garden.

The property also features a conservatory, ideal for enjoying the changing seasons without having to brave the elements. The unique feature of parking space is an added luxury that will surely be appreciated by the new owners.

#### **Living Room**

9' 8" x 9' 8" ( 2.95m x 2.95m )

#### **Dining Room**

9' 8" x 12' 5" ( 2.95m x 3.78m )

#### Kitchen

8' 9" x 5' 2" ( 2.67m x 1.57m )

#### Bedroom 1

9' 8" x 12' 5" ( 2.95m x 3.78m )

#### Bedroom 2

9' 8" x 9' 8" ( 2.95m x 2.95m )

#### Bedroom 3

9' 2" x 6' 6" ( 2.79m x 1.98m )

## **Floorplan**

This floor plan is for illustrative purposes only. It is not drawn to scale. Any measurements, floor areas (including any total floor area), openings and orientation are approximate. No details are guaranteed, they cannot be relied upon for any purpose and they do not form part of any agreement. No liability is taken for any error, omission or misstatement. A party must rely upon its own inspection(s). Powered by www.focalagent.com