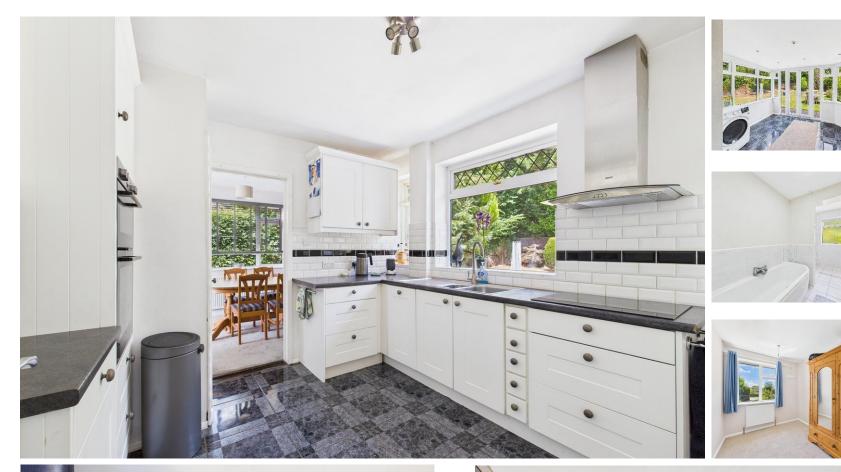

The property in brief comprises a generous entrance hallway leading through to a living room with an open fireplace further leading through to the dining room. A fitted kitchen is further accessed from the dining room with ample eye and waist level units as that further leads to a sun room and back to the entrance hallway. From the Hallway, a cloakroom, wet room style shower room and three bedrooms are found, one with an en suite shower room. Stairs also lead to a first floor bedroom. There is also additional loft space ideal for conversion should a new buyer wish to add a fifth bedroom or en-suite.