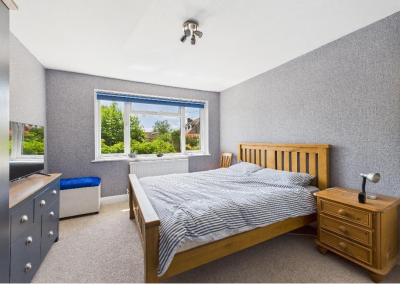

The property in brief comprises a generous entrance hallway leading through to a living room with an open fireplace further leading through to the dining room. A fitted kitchen is further accessed from the dining room with ample eye and waist level units as that further leads to a sun room and back to the entrance hallway. From the Hallway, a cloakroom, wet room style shower room and three bedrooms are found, one with an en suite shower room. Stairs also lead to a first floor bedroom. There is also additional loft space ideal for conversion should a new buyer wish to add a fifth bedroom or en-suite.