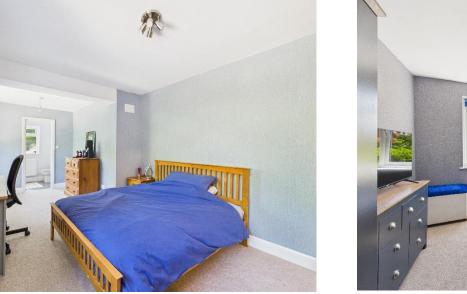

The property in brief comprises a generous entrance hallway leading through to a living room with an open fireplace further leading through to the dining room. A fitted kitchen is further accessed from the dining room with ample eye and waist level units as that further leads to a sun room and back to the entrance hallway. From the Hallway, a cloakroom, wet room style shower room and three bedrooms are found, one with an en suite shower room. Stairs also lead to a first floor bedroom. There is also additional loft space ideal for conversion should a new buyer wish to add a fifth bedroom or en-suite.