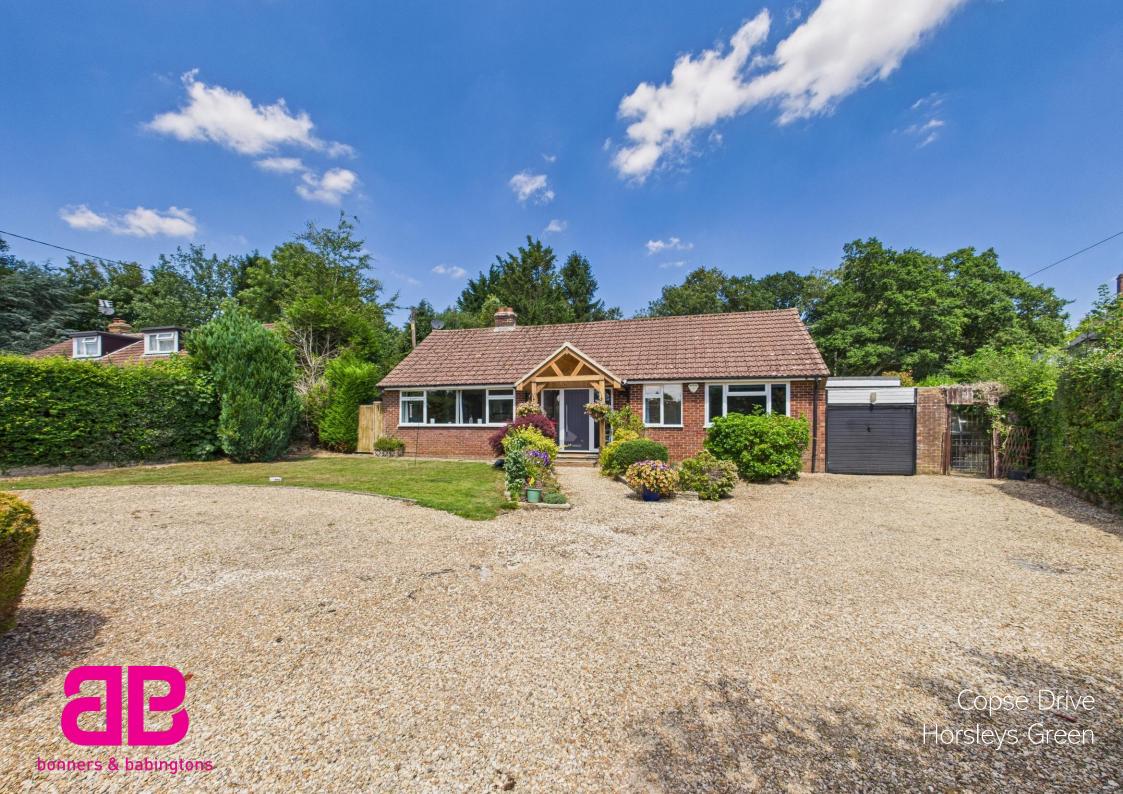

## Copse Drive, Horsleys Green, Buckinghamshire, HP14 3UX

## Offers in excess of £700,000

Located in a secluded cul de sac with beautifully presented gardens and a sweeping carriage driveway to the front of the property. This four bedroom detached bungalow is impeccably presented throughout, offering spacious and light and airy accommodation.

To the rear is immaculately kept rear garden with a paved patio and access to both sides of the property. To the front is a garage and driveway parking for several vehicles as well as mature gardens.

Horsleys Green is a small and popular hamlet surrounded by open countryside. Nearby Studley Green provides a garden centre, local cafe and community centre.Further amenities can be found in the neighbouring village Stokenchurch which include local shopping facilities, doctor surgery, dental surgery, chemist, café and further local schools. The area boasts beautiful countryside and is nearby to the riverside Town of Marlow and the larger Town of High Wycombe which offers more extensive facilities. Junction 5 of the M40 is located nearby and is ideal for the commuter both to London, Oxford and Birmingham, via either the motorway or the mainline railway service direct to Marylebone, Oxford and Birmingham located in High Wycombe.