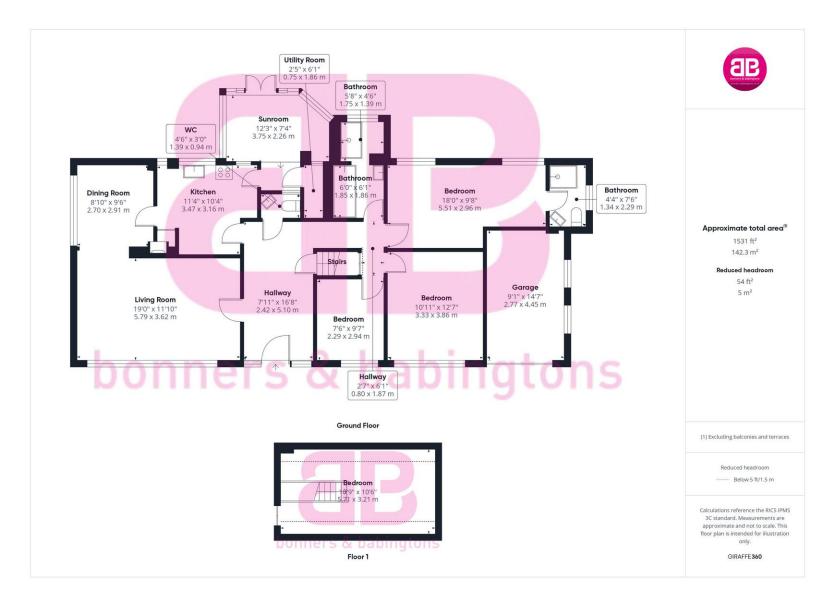

The property in brief comprises a generous entrance hallway leading through to a living room with an open fireplace further leading through to the dining room. A fitted kitchen is further accessed from the dining room with ample eye and waist level units as that further leads to a sun room and back to the entrance hallway. From the Hallway, a cloakroom, wet room style shower room and three bedrooms are found, one with an en suite shower room. Stairs also lead to a first floor bedroom. There is also additional loft space ideal for conversion should a new buyer wish to add a fifth bedroom or en-suite.

To the rear is immaculately kept rear garden with a paved patio and access to both sides of the property. To the front is a garage and driveway parking for several vehicles as well as mature gardens.

Horsleys Green is a small and popular hamlet surrounded by open countryside. Nearby Studley Green provides a garden centre, local cafe and community centre.Further amenities can be found in the neighbouring village Stokenchurch which include local shopping facilities, doctor surgery, dental surgery, chemist, café and further local schools. The area boasts beautiful countryside and is nearby to the riverside Town of Marlow and the larger Town of High Wycombe which offers more extensive facilities. Junction 5 of the M40 is located nearby and is ideal for the commuter both to London, Oxford and Birmingham, via either the motorway or the mainline railway service direct to Marylebone, Oxford and Birmingham located in High Wycombe.