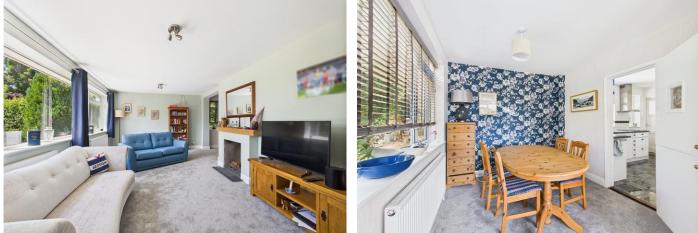

The property in brief comprises a generous entrance hallway leading through to a living room with an open fireplace further leading through to the dining room. A fitted kitchen is further accessed from the dining room with ample eye and waist level units as that further leads to a sun room and back to the entrance hallway. From the Hallway, a cloakroom, wet room style shower room and three bedrooms are found, one with an en suite shower room. Stairs also lead to a first floor bedroom. There is also additional loft space ideal for conversion should a new buyer wish to add a fifth bedroom or en-suite.