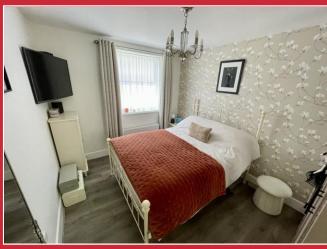

The master bedroom can be found at the front of the property and has direct access out to the garden. There is a large built-in walk-in wardrobe which was formerly the en-suite shower room. Bedroom 2 is a good size double room with quality built-in wardrobes. There is a well appointed fully tiled bathroom including heated towel rail.