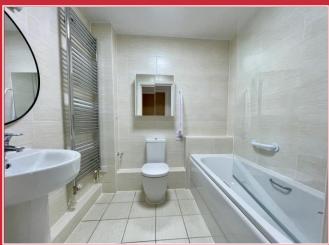

The master bedroom can be found at the front of the property and has direct access out to the garden. There is a large built-in walk-in wardrobe which was formerly the en-suite shower room. Bedroom 2 is a good size double room with quality built-in wardrobes. There is a well appointed fully tiled bathroom including heated towel rail.