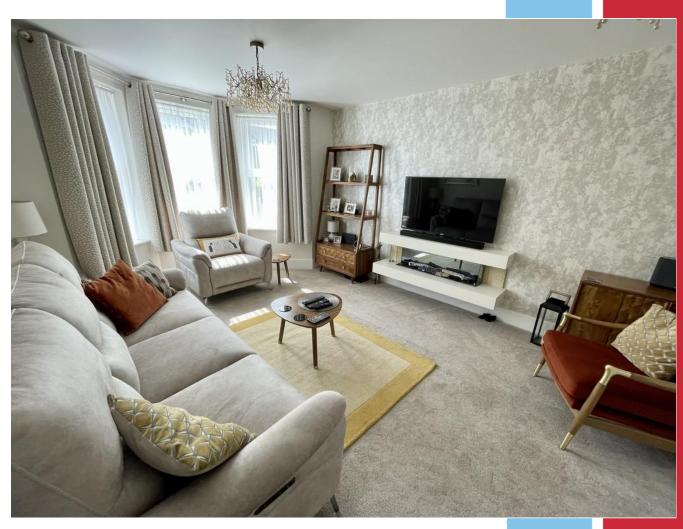

#### The Property

Indigo Mews can be found on a short level walk from The Broadway along York Road on the right hand side. Access to the block is via secure entry and from the ground floor hallway, a private door leads to apartment 8. The entrance hall serves all principal rooms and enjoys excellent storage. The bright and airy lounge/dining room has a media unit with electric fire and feature bay window. From here, one leads into the excellent well fitted kitchen with a range of appliances, including a recently installed Glow Worm combi gas boiler.