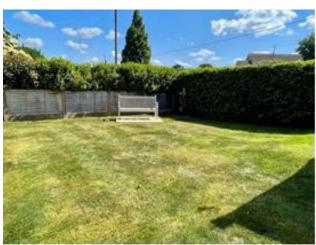

Externally, the property benefits from an area of private garden which is south facing terrace which includes a small overhang from the building and is screened by laurel hedging. There is one allocated parking space.