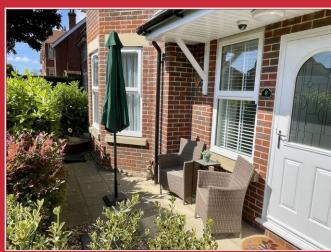

Externally, the property benefits from an area of private garden which is south facing terrace which includes a small overhang from the building and is screened by laurel hedging. There is one allocated parking space.