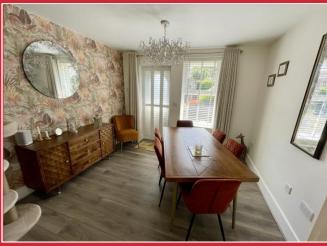

#### The Property

Indigo Mews can be found on a short level walk from The Broadway along York Road on the right hand side. Access to the block is via secure entry and from the ground floor hallway, a private door leads to apartment 8. The entrance hall serves all principal rooms and enjoys excellent storage. The bright and airy lounge/dining room has a media unit with electric fire and feature bay window. From here, one leads into the excellent well fitted kitchen with a range of appliances, including a recently installed Glow Worm combi gas boiler.