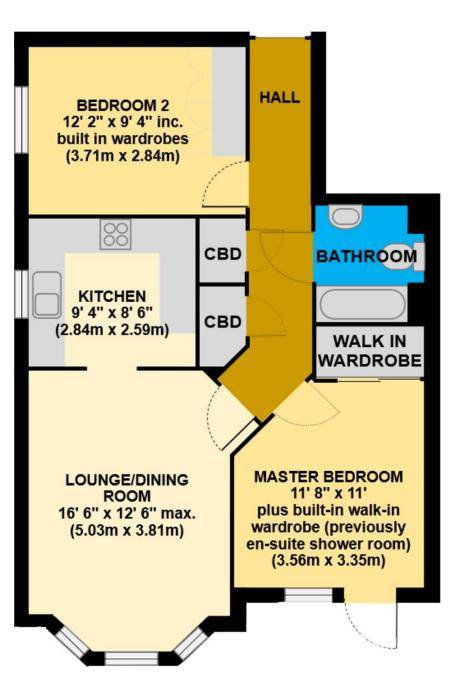

#### The Property

Indigo Mews can be found on a short level walk from The Broadway along York Road on the right hand side. Access to the block is via secure entry and from the ground floor hallway, a private door leads to apartment 8. The entrance hall serves all principal rooms and enjoys excellent storage. The bright and airy lounge/dining room has a media unit with electric fire and feature bay window. From here, one leads into the excellent well fitted kitchen with a range of appliances, including a recently installed Glow Worm combi gas boiler.

The master bedroom can be found at the front of the property and has direct access out to the garden. There is a large built-in walk-in wardrobe which was formerly the en-suite shower room. Bedroom 2 is a good size double room with quality built-in wardrobes. There is a well appointed fully tiled bathroom including heated towel rail.