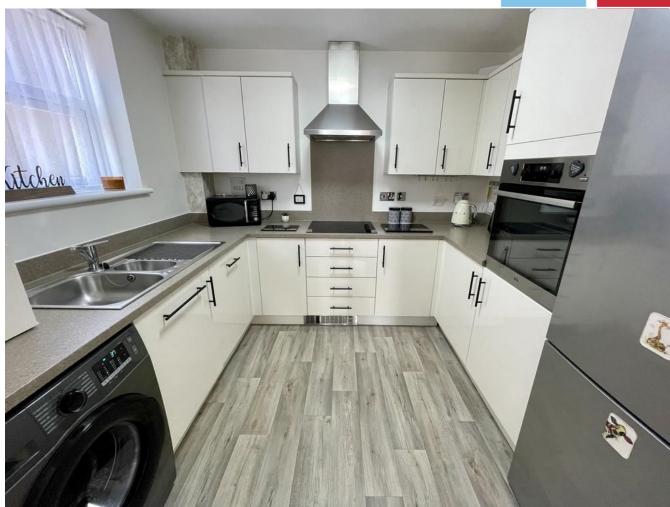

#### The Property

Indigo Mews can be found on a short level walk from The Broadway along York Road on the right hand side. Access to the block is via secure entry and from the ground floor hallway, a private door leads to apartment 8. The entrance hall serves all principal rooms and enjoys excellent storage. The bright and airy lounge/dining room has a media unit with electric fire and feature bay window. From here, one leads into the excellent well fitted kitchen with a range of appliances, including a recently installed Glow Worm combi gas boiler.