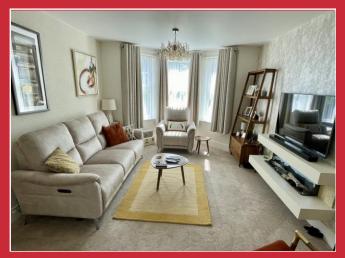

#### The Property

Indigo Mews can be found on a short level walk from The Broadway along York Road on the right hand side. Access to the block is via secure entry and from the ground floor hallway, a private door leads to apartment 8. The entrance hall serves all principal rooms and enjoys excellent storage. The bright and airy lounge/dining room has a media unit with electric fire and feature bay window. From here, one leads into the excellent well fitted kitchen with a range of appliances, including a recently installed Glow Worm combi gas boiler.