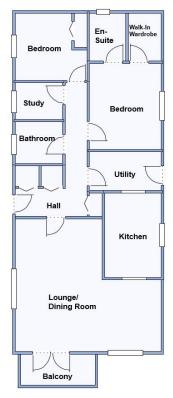

## 14 Hillbury Park, Alderholt, Fordingbridge. SP6 3BW

This drawing has been prepared for diagrammatic purpose only. Not to scale.

#### 2-Bedroom Park Home - approx 45' x 20'

Accommodation & approximate room dimensions:

- Sovereign 'Berkswell' approx 2016
- Hall: Cloaks cupboard & broom cupboard.
- Lounge/Dining Room: approx 19'3" x 17'3". Feature fireplace. Bay windows & double doors to BALCONY
- Kitchen: approx 11'1" x 7'4". Range of floor and wall cupboards. Built-in oven, hob & cooker hood. Space for fridge/ freezer. Integrated dishwasher.
- Utility Room: Space for washing machine & tumble dryer.
  Cupboard housing combination gas boiler. Door to garden.
- Study: High level storage cupboards.
- Bedroom 1: approx 11'2" x 9'6". Walk-in wardrobe.
- En-Suite Shower Room
- Bedroom 2: approx 9'4" x 8'9" Built-in wardrobes.
- Bathroom: Panelled bath, wash basin & WC.
- Gas Central Heating (system untested)
- PVCu Double-Glazing
- Private Patio Garden with sunny aspect. Metal shed.
- Parking on Plot, Block driveway
- Age Restriction 45+ Pets Considered
- Popular Residential Park in semi-rural location near to local amenities and within a short drive to Fordingbridge town centre.