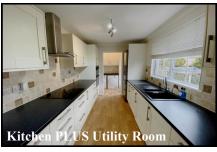

#### 2-Bedroom Park Home - approx 45' x 20'

Accommodation & approximate room dimensions:

- Sovereign 'Berkswell' approx 2016
- Hall: Cloaks cupboard & broom cupboard.
- Lounge/Dining Room: approx 19'3" x 17'3". Feature fireplace. Bay windows & double doors to BALCONY
- Kitchen: approx 11'1" x 7'4". Range of floor and wall cupboards. Built-in oven, hob & cooker hood. Space for fridge/ freezer. Integrated dishwasher.
- Utility Room: Space for washing machine & tumble dryer.
  Cupboard housing combination gas boiler. Door to garden.
- Study: High level storage cupboards.
- Bedroom 1: approx 11'2" x 9'6". Walk-in wardrobe.
- En-Suite Shower Room
- Bedroom 2: approx 9'4" x 8'9" Built-in wardrobes.
- Bathroom: Panelled bath, wash basin & WC.
- Gas Central Heating (system untested)
- PVCu Double-Glazing
- Private Patio Garden with sunny aspect. Metal shed.
- Parking on Plot, Block driveway
- Age Restriction 45+ Pets Considered
- Popular Residential Park in semi-rural location near to local amenities and within a short drive to Fordingbridge town centre.