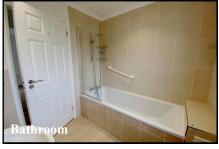

#### 2-Bedroom Park Home - approx 45' x 20'

Accommodation & approximate room dimensions:

- Sovereign 'Berkswell' approx 2016
- Hall: Cloaks cupboard & broom cupboard.
- Lounge/Dining Room: approx 19'3" x 17'3". Feature fireplace. Bay windows & double doors to BALCONY
- Kitchen: approx 11'1" x 7'4". Range of floor and wall cupboards. Built-in oven, hob & cooker hood. Space for fridge/ freezer. Integrated dishwasher.
- Utility Room: Space for washing machine & tumble dryer.
  Cupboard housing combination gas boiler. Door to garden.
- Study: High level storage cupboards.
- Bedroom 1: approx 11'2" x 9'6". Walk-in wardrobe.
- En-Suite Shower Room
- Bedroom 2: approx 9'4" x 8'9" Built-in wardrobes.
- Bathroom: Panelled bath, wash basin & WC.
- Gas Central Heating (system untested)
- PVCu Double-Glazing
- Private Patio Garden with sunny aspect. Metal shed.
- Parking on Plot, Block driveway
- Age Restriction 45+ Pets Considered
- Popular Residential Park in semi-rural location near to local amenities and within a short drive to Fordingbridge town centre.