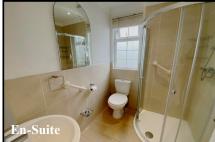

#### 2-Bedroom Park Home - approx 45' x 20'

Accommodation & approximate room dimensions:

- Sovereign 'Berkswell' approx 2016
- Hall: Cloaks cupboard & broom cupboard.
- Lounge/Dining Room: approx 19'3" x 17'3". Feature fireplace. Bay windows & double doors to BALCONY
- Kitchen: approx 11'1" x 7'4". Range of floor and wall cupboards. Built-in oven, hob & cooker hood. Space for fridge/ freezer. Integrated dishwasher.
- Utility Room: Space for washing machine & tumble dryer.
  Cupboard housing combination gas boiler. Door to garden.
- Study: High level storage cupboards.
- Bedroom 1: approx 11'2" x 9'6". Walk-in wardrobe.
- En-Suite Shower Room
- Bedroom 2: approx 9'4" x 8'9" Built-in wardrobes.
- Bathroom: Panelled bath, wash basin & WC.
- Gas Central Heating (system untested)
- PVCu Double-Glazing
- Private Patio Garden with sunny aspect. Metal shed.
- Parking on Plot, Block driveway
- Age Restriction 45+ Pets Considered
- Popular Residential Park in semi-rural location near to local amenities and within a short drive to Fordingbridge town centre.