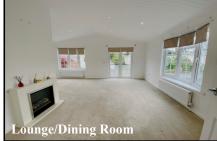

#### 2-Bedroom Park Home - approx 45' x 20'

Accommodation & approximate room dimensions:

- Sovereign 'Berkswell' approx 2016
- Hall: Cloaks cupboard & broom cupboard.
- Lounge/Dining Room: approx 19'3" x 17'3". Feature fireplace. Bay windows & double doors to BALCONY
- Kitchen: approx 11'1" x 7'4". Range of floor and wall cupboards. Built-in oven, hob & cooker hood. Space for fridge/ freezer. Integrated dishwasher.
- Utility Room: Space for washing machine & tumble dryer.
  Cupboard housing combination gas boiler. Door to garden.
- Study: High level storage cupboards.
- Bedroom 1: approx 11'2" x 9'6". Walk-in wardrobe.
- En-Suite Shower Room
- Bedroom 2: approx 9'4" x 8'9" Built-in wardrobes.
- Bathroom: Panelled bath, wash basin & WC.
- Gas Central Heating (system untested)
- PVCu Double-Glazing
- Private Patio Garden with sunny aspect. Metal shed.
- Parking on Plot, Block driveway
- Age Restriction 45+ Pets Considered
- Popular Residential Park in semi-rural location near to local amenities and within a short drive to Fordingbridge town centre.