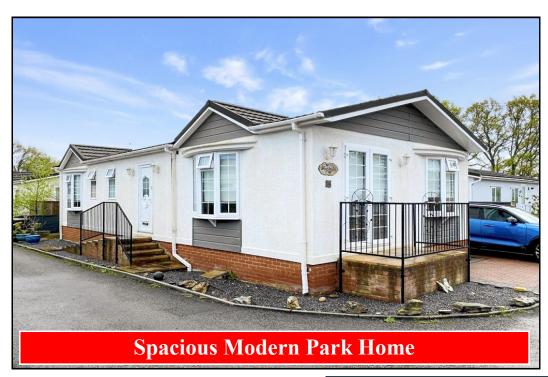

## 14 Hillbury Park, Alderholt, Fordingbridge. SP6 3BW

This drawing has been prepared for diagrammatic purpose only. Not to scale.

#### 2-Bedroom Park Home - approx 45' x 20'

Accommodation & approximate room dimensions:

- Sovereign 'Berkswell' approx 2016
- Hall: Cloaks cupboard & broom cupboard.
- Lounge/Dining Room: approx 19'3" x 17'3". Feature fireplace. Bay windows & double doors to BALCONY
- Kitchen: approx 11'1" x 7'4". Range of floor and wall cupboards. Built-in oven, hob & cooker hood. Space for fridge/ freezer. Integrated dishwasher.
- Utility Room: Space for washing machine & tumble dryer.
  Cupboard housing combination gas boiler. Door to garden.
- Study: High level storage cupboards.
- Bedroom 1: approx 11'2" x 9'6". Walk-in wardrobe.
- En-Suite Shower Room
- Bedroom 2: approx 9'4" x 8'9" Built-in wardrobes.
- Bathroom: Panelled bath, wash basin & WC.
- Gas Central Heating (system untested)
- PVCu Double-Glazing
- Private Patio Garden with sunny aspect. Metal shed.
- Parking on Plot, Block driveway
- Age Restriction 45+ Pets Considered
- Popular Residential Park in semi-rural location near to local amenities and within a short drive to Fordingbridge town centre.