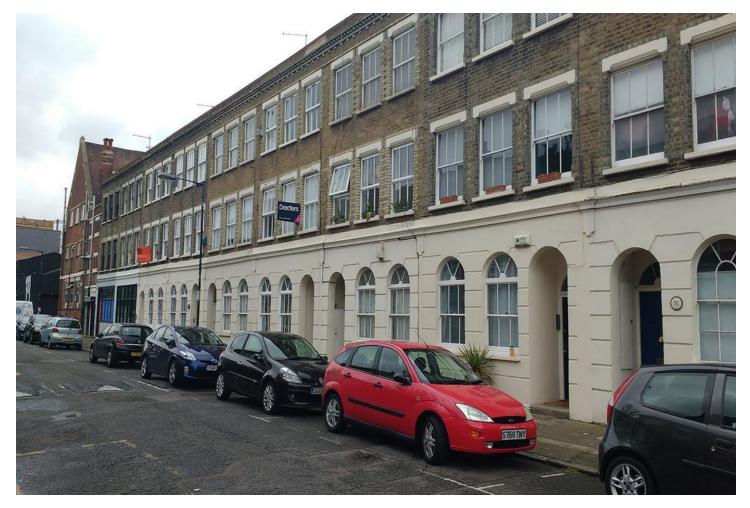

# Wadeson Street, E2

Set within a desirable Victorian conversion and located a quiet residential street is this one bedroom apartment boasting a wealth of period features. Set on the first floor the property is bathed in natural light throughout and comprises a reception room, a semi open-plan kitchen, a double bedroom with lots of storage space and a three piece bathroom suite. Nestled between London Fields and Victoria Park the property is moments away from open green spaces and close to the weekend markets of Broadway Market and Columbia Road. Bethnal Green Station is among numerous local transport links putting Shoreditch and the City and beyond in easy reach.