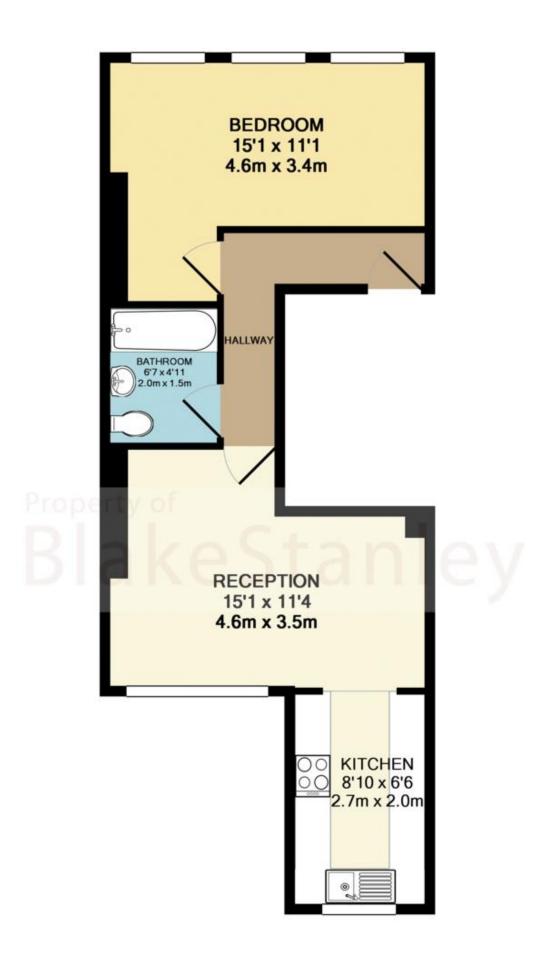

#### TOTAL APPROX. FLOOR AREA 440 SQ.FT. (40.9 SQ.M.)

Whilst every attempt has been made to ensure the accuracy of the floor plan contained here, measurements of doors, windows, rooms and any other items are approximate and no responsibility is taken for any error, omission, or mis-statement. This plan is for illustrative purposes only and should be used as such by any prospective purchaser. The services, systems and appliances shown have not been tested and no guarantee as to their operability or efficiency can be given Made with Metropix ©2017