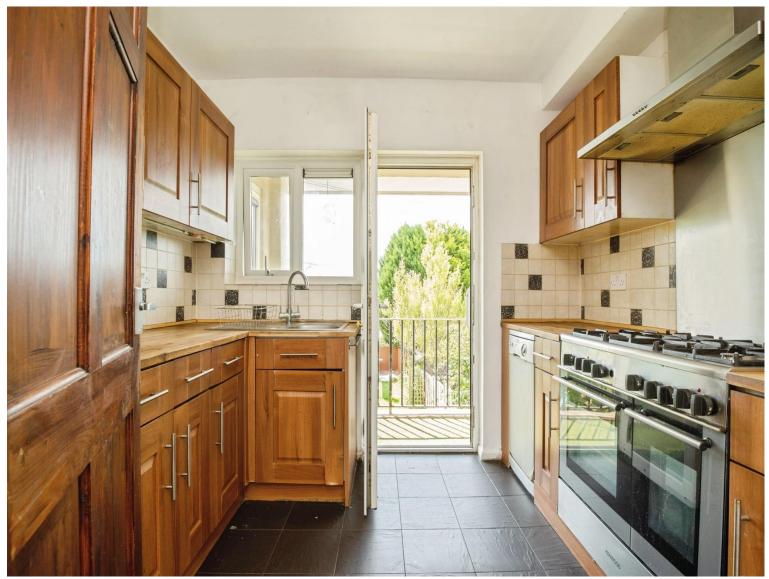

#### Kitchen

9' 3" x 8' 1" ( 2.82m x 2.46m )

#### Balcony

16' 4" x 3' 6" ( 4.98m x 1.07m )