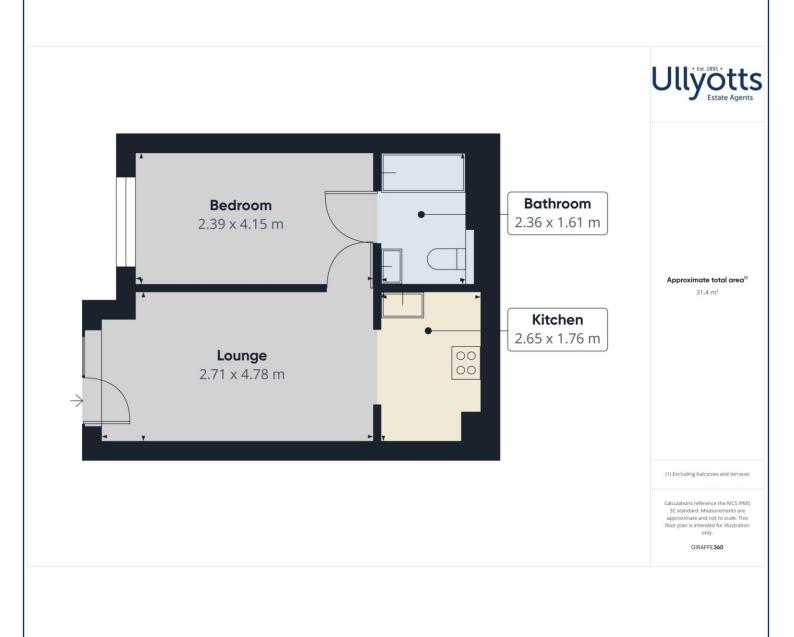

#### LOUNGE

UPVC door with windows to front elevation fitted with curtains\* and nets\*. Laminate flooring. Central light fitting. Electric heater.

#### **KITCHEN**

Range of wall and base units with work top over, integrated oven, hob and extractor fan above. Space for washing machine, undercounter fridge and freezer. Sink with mixer tap. Laminate flooring and central light.

#### **BEDROOM**

Window to front elevation fitted with net curtains\* and curtain pole\*. Laminate flooring. Central light. Electric heating.

#### **BATHROOM**

Panel bath with electric shower over. Low level w/c. Pedestal hand basin with taps. Laminate flooring, Central light. Extractor fan. Cupboard housing electric boiler.

Floor plans are for illustrative purposes only.

\* items marked are for the use of the tenant if required. However, the landlord is not responsible for the replacement or repair of these items.

## The stated EPC floor area, (which may exclude conservatories), is approximately 33 sq m