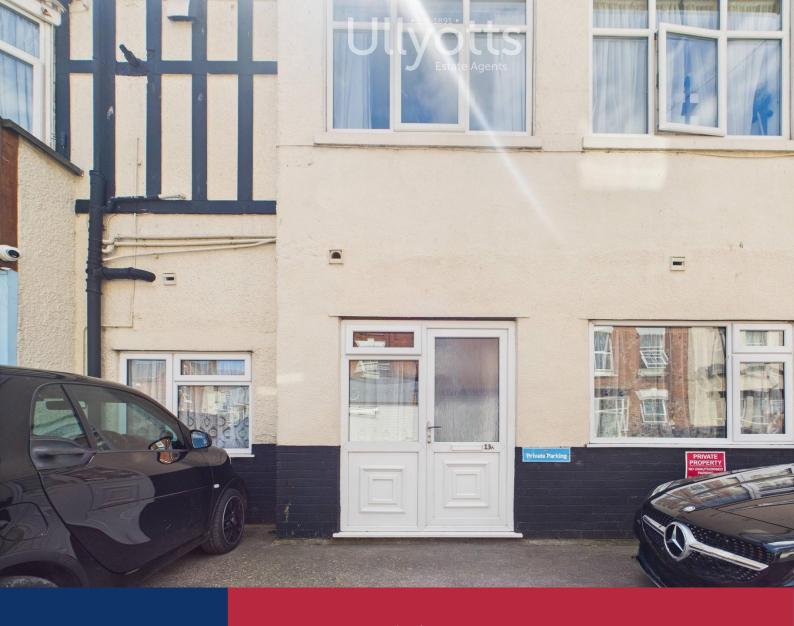

#### PRIVATE ENTRANCE

Leading into lounge:

#### LOUNGE

UPVC door with windows to front elevation fitted with curtains\* and nets\*. Laminate flooring. Central light fitting. Electric heater.

#### **DOUBLE GLAZING**

The property benefits from uPVC double glazing throughout.