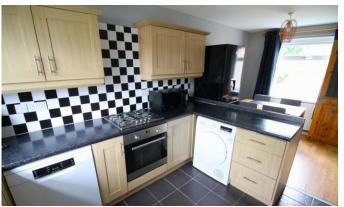

## KITCHEN/DINER

7' 11" x 10' 6" (2.43m x 3.21m) Fitted wall and base units, work surfaces, single drainer sink, built-in electric oven, built-in gas hob, space for washing machine, space for dishwasher, part tiled wall, tiled floor, double glazed window to front and rear and radiator.