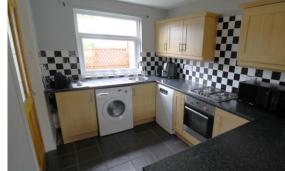

## KITCHEN/DINER

7' 11" x 10' 6" (2.43m x 3.21m) Fitted wall and base units, work surfaces, single drainer sink, built-in electric oven, built-in gas hob, space for washing machine, space for dishwasher, part tiled wall, tiled floor, double glazed window to front and rear and radiator.