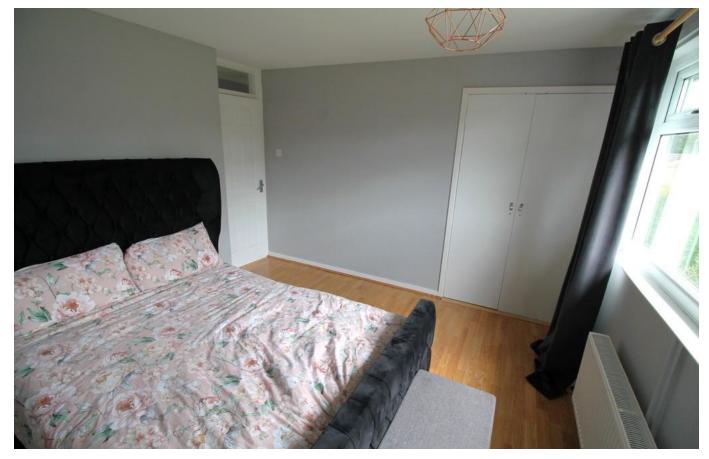

#### **BEDROOM ONE**

11' 5" x 7' 10" (3.50m x 2.40m) Double glazed window to front, ceiling rose, built-in storage cupboard and radiator.

#### **BEDROOM TWO**

11' 5" x 7' 10" (3.50m x 2.40m) Double glazed

window to front, ceiling rose and radiator.