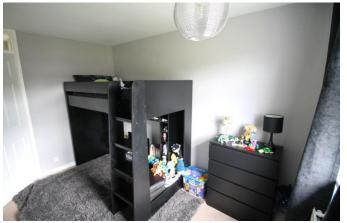

## **BEDROOM THREE**

7' 6" x 3' 3" (2.30m x 1m) Double glazed window to rear and radiator.