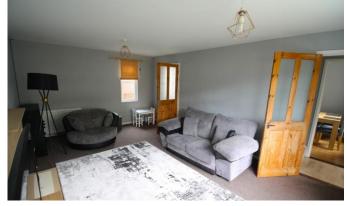

#### LIVING ROOM

Double glazed window to front and rear, wood effect fire place, marble inset and hearth, television point, telephone point, ceiling rose and radiator.