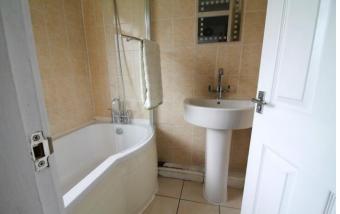

## **BATHROOM**

White two piece suite comprising of panelled bath with shower over, pedestal wash hand basin, double glazed window to rear and radiator.

#### WC

Low level wc and double glazed window to rear.