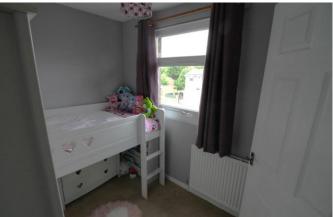

## **BEDROOM THREE**

7' 6" x 3' 3" (2.30m x 1m) Double glazed window to rear and radiator.