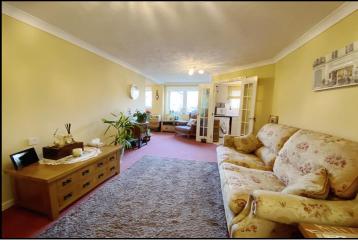

## Accommodation and approximate room sizes:

- Entrance Hall: Deep airing/storage cupboard. Meter cupboard. Double doors to:
- Lounge: A spacious room which will accommodate large furniture. Opening to:
- Dining Room: A rare feature for a retirement flat and could have a number of uses.
- Kitchen: Range of wall and floor cupboards. High level Oven, ceramic hob & extractor hood (appliances untested). Plumbing for washing machine & dishwasher.
- Bedroom: approx 19'3" x 9'1" max. Built-in wardrobe. Windows to front & side of block.
- Bathroom: Modern suite comprising panelled bath with shower over. Wash basin & WC. Electric heated towel rail.
- PVCu Double-Glazing & Electric Heating
- Impressive Residents Lounge
- House Manager, Guest Suite & Laundry Room
- Security Entry System & Emergency Pull Cord System
- Delightful Communal Gardens
- Close to Shops & Services
- Service Charge: approx £3318 per annum (Paid half yearly)
- Ground Rent: approx £350 per annum
- Leasehold: 125 years from 2002
- Council Tax Band 'C'
- Energy Rating 'B'