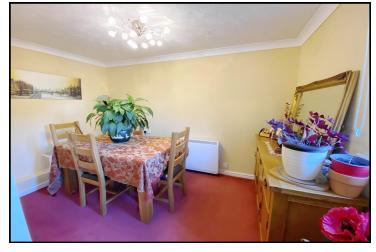

## Accommodation and approximate room sizes:

- Entrance Hall: Deep airing/storage cupboard. Meter cupboard. Double doors to:
- Lounge: A spacious room which will accommodate large furniture. Opening to:
- Dining Room: A rare feature for a retirement flat and could have a number of uses.
- Kitchen: Range of wall and floor cupboards. High level Oven, ceramic hob & extractor hood (appliances untested). Plumbing for washing machine & dishwasher.
- Bedroom: approx 19'3" x 9'1" max. Built-in wardrobe. Windows to front & side of block.
- Bathroom: Modern suite comprising panelled bath with shower over. Wash basin & WC. Electric heated towel rail.
- PVCu Double-Glazing & Electric Heating
- Impressive Residents Lounge
- House Manager, Guest Suite & Laundry Room
- Security Entry System & Emergency Pull Cord System
- Delightful Communal Gardens
- Close to Shops & Services
- Service Charge: approx £3318 per annum (Paid half yearly)
- Ground Rent: approx £350 per annum
- Leasehold: 125 years from 2002
- Council Tax Band 'C'
- Energy Rating 'B'