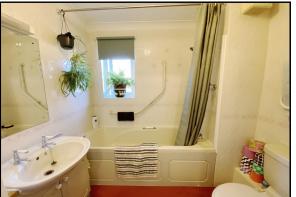

## Accommodation and approximate room sizes:

- Entrance Hall: Deep airing/storage cupboard. Meter cupboard. Double doors to:
- Lounge: A spacious room which will accommodate large furniture. Opening to:
- Dining Room: A rare feature for a retirement flat and could have a number of uses.
- Kitchen: Range of wall and floor cupboards. High level Oven, ceramic hob & extractor hood (appliances untested). Plumbing for washing machine & dishwasher.
- Bedroom: approx 19'3" x 9'1" max. Built-in wardrobe. Windows to front & side of block.
- Bathroom: Modern suite comprising panelled bath with shower over. Wash basin & WC. Electric heated towel rail.
- PVCu Double-Glazing & Electric Heating
- Impressive Residents Lounge
- House Manager, Guest Suite & Laundry Room
- Security Entry System & Emergency Pull Cord System
- Delightful Communal Gardens
- Close to Shops & Services
- Service Charge: approx £3318 per annum (Paid half yearly)
- Ground Rent: approx £350 per annum
- Leasehold: 125 years from 2002
- Council Tax Band 'C'
- Energy Rating 'B'