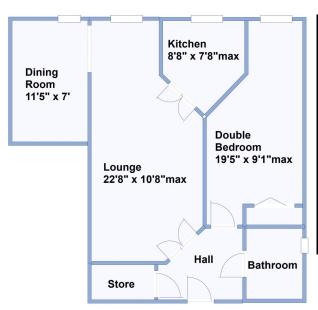

## Accommodation and approximate room sizes:

- Entrance Hall: Deep airing/storage cupboard. Meter cupboard. Double doors to:
- Lounge: A spacious room which will accommodate large furniture. Opening to:
- Dining Room: A rare feature for a retirement flat and could have a number of uses.
- Kitchen: Range of wall and floor cupboards. High level Oven, ceramic hob & extractor hood (appliances untested). Plumbing for washing machine & dishwasher.
- Bedroom: approx 19'3" x 9'1" max. Built-in wardrobe. Windows to front & side of block.
- Bathroom: Modern suite comprising panelled bath with shower over. Wash basin & WC. Electric heated towel rail.
- PVCu Double-Glazing & Electric Heating
- Impressive Residents Lounge
- House Manager, Guest Suite & Laundry Room
- Security Entry System & Emergency Pull Cord System
- Delightful Communal Gardens
- Close to Shops & Services
- Service Charge: approx £3318 per annum (Paid half yearly)
- Ground Rent: approx £350 per annum
- Leasehold: 125 years from 2002
- Council Tax Band 'C'
- Energy Rating 'B'

This drawing has been prepared for diagrammatic purpose. Not to scale.