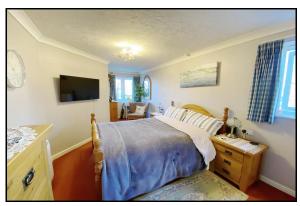

## Accommodation and approximate room sizes:

- Entrance Hall: Deep airing/storage cupboard. Meter cupboard. Double doors to:
- Lounge: A spacious room which will accommodate large furniture. Opening to:
- Dining Room: A rare feature for a retirement flat and could have a number of uses.
- Kitchen: Range of wall and floor cupboards. High level Oven, ceramic hob & extractor hood (appliances untested). Plumbing for washing machine & dishwasher.
- Bedroom: approx 19'3" x 9'1" max. Built-in wardrobe. Windows to front & side of block.
- Bathroom: Modern suite comprising panelled bath with shower over. Wash basin & WC. Electric heated towel rail.
- PVCu Double-Glazing & Electric Heating
- Impressive Residents Lounge
- House Manager, Guest Suite & Laundry Room
- Security Entry System & Emergency Pull Cord System
- Delightful Communal Gardens
- Close to Shops & Services
- Service Charge: approx £3318 per annum (Paid half yearly)
- Ground Rent: approx £350 per annum
- Leasehold: 125 years from 2002
- Council Tax Band 'C'
- Energy Rating 'B'