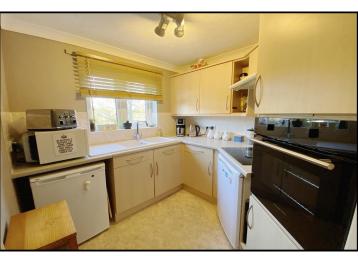

## Accommodation and approximate room sizes:

- Entrance Hall: Deep airing/storage cupboard. Meter cupboard. Double doors to:
- Lounge: A spacious room which will accommodate large furniture. Opening to:
- Dining Room: A rare feature for a retirement flat and could have a number of uses.
- Kitchen: Range of wall and floor cupboards. High level Oven, ceramic hob & extractor hood (appliances untested). Plumbing for washing machine & dishwasher.
- Bedroom: approx 19'3" x 9'1" max. Built-in wardrobe. Windows to front & side of block.
- Bathroom: Modern suite comprising panelled bath with shower over. Wash basin & WC. Electric heated towel rail.
- PVCu Double-Glazing & Electric Heating
- Impressive Residents Lounge
- House Manager, Guest Suite & Laundry Room
- Security Entry System & Emergency Pull Cord System
- Delightful Communal Gardens
- Close to Shops & Services
- Service Charge: approx £3318 per annum (Paid half yearly)
- Ground Rent: approx £350 per annum
- Leasehold: 125 years from 2002
- Council Tax Band 'C'
- Energy Rating 'B'