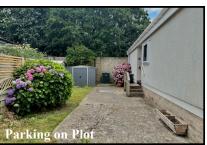

#### 2-Bedroom Park Home - approx 36' x 20'

Accommodation & approximate room dimensions:

- Wonderland 'Dorchester' Park Home approx 1989
- Entrance Hall: Double cloaks cupboard.
- Lounge: approx 19'7" x 11'2". Feature fireplace.
- Dining Area: approx 10' x 7'. Linen cupboard housing combination gas boiler.
- Kitchen: approx 10'3" x 9'4". Fitted kitchen with a range of floor and wall cupboards. Space for cooker, fridge/ freezer, dishwasher & washing machine. Door to garden.
- Bedroom 1: approx 10'5" x 9'6" Plus built-in wardrobes.
- Bedroom 2: approx 10'5" x 9'6"max. Fitted wardrobes.
- Bathroom: Panelled bath with shower over. Pedestal wash basin and WC.
- PVCu Double-Glazing & Gas Central Heating
- Private Garden with Metal Shed
- Parking on Plot
- Age Restriction 50+ Pets considered
- Popular, well maintained Residential Park situated close to local amenities, Dorchester Town & outstanding coast.
- No Chain!