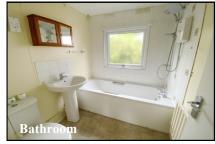

#### 2-Bedroom Park Home - approx 36' x 20'

Accommodation & approximate room dimensions:

- Wonderland 'Dorchester' Park Home approx 1989
- Entrance Hall: Double cloaks cupboard.
- Lounge: approx 19'7" x 11'2". Feature fireplace.
- Dining Area: approx 10' x 7'. Linen cupboard housing combination gas boiler.
- Kitchen: approx 10'3" x 9'4". Fitted kitchen with a range of floor and wall cupboards. Space for cooker, fridge/ freezer, dishwasher & washing machine. Door to garden.
- Bedroom 1: approx 10'5" x 9'6" Plus built-in wardrobes.
- Bedroom 2: approx 10'5" x 9'6"max. Fitted wardrobes.
- Bathroom: Panelled bath with shower over. Pedestal wash basin and WC.
- PVCu Double-Glazing & Gas Central Heating
- Private Garden with Metal Shed
- Parking on Plot
- Age Restriction 50+ Pets considered
- Popular, well maintained Residential Park situated close to local amenities, Dorchester Town & outstanding coast.
- No Chain!