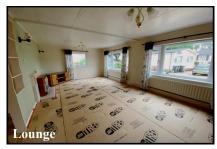

#### 2-Bedroom Park Home - approx 36' x 20'

Accommodation & approximate room dimensions:

- Wonderland 'Dorchester' Park Home approx 1989
- Entrance Hall: Double cloaks cupboard.
- Lounge: approx 19'7" x 11'2". Feature fireplace.
- Dining Area: approx 10' x 7'. Linen cupboard housing combination gas boiler.
- Kitchen: approx 10'3" x 9'4". Fitted kitchen with a range of floor and wall cupboards. Space for cooker, fridge/ freezer, dishwasher & washing machine. Door to garden.
- Bedroom 1: approx 10'5" x 9'6" Plus built-in wardrobes.
- Bedroom 2: approx 10'5" x 9'6"max. Fitted wardrobes.
- Bathroom: Panelled bath with shower over. Pedestal wash basin and WC.
- PVCu Double-Glazing & Gas Central Heating
- Private Garden with Metal Shed
- Parking on Plot
- Age Restriction 50+ Pets considered
- Popular, well maintained Residential Park situated close to local amenities, Dorchester Town & outstanding coast.
- No Chain!