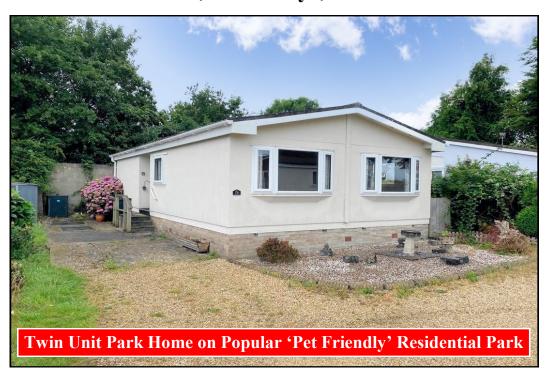

#### 2-Bedroom Park Home - approx 36' x 20'

Accommodation & approximate room dimensions:

- Wonderland 'Dorchester' Park Home approx 1989
- Entrance Hall: Double cloaks cupboard.
- Lounge: approx 19'7" x 11'2". Feature fireplace.
- Dining Area: approx 10' x 7'. Linen cupboard housing combination gas boiler.
- Kitchen: approx 10'3" x 9'4". Fitted kitchen with a range of floor and wall cupboards. Space for cooker, fridge/ freezer, dishwasher & washing machine. Door to garden.
- Bedroom 1: approx 10'5" x 9'6" Plus built-in wardrobes.
- Bedroom 2: approx 10'5" x 9'6"max. Fitted wardrobes.
- Bathroom: Panelled bath with shower over. Pedestal wash basin and WC.
- PVCu Double-Glazing & Gas Central Heating
- Private Garden with Metal Shed
- Parking on Plot
- Age Restriction 50+ Pets considered
- Popular, well maintained Residential Park situated close to local amenities, Dorchester Town & outstanding coast.
- No Chain!