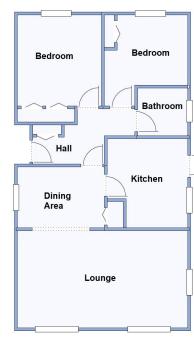

## 29 Oaklands Park, Crossways, Dorchester. DT2 8JQ

This drawing has been prepared for diagrammatic purpose only. Not to scale

#### 2-Bedroom Park Home - approx 36' x 20'

Accommodation & approximate room dimensions:

- Wonderland 'Dorchester' Park Home approx 1989
- Entrance Hall: Double cloaks cupboard.
- Lounge: approx 19'7" x 11'2". Feature fireplace.
- Dining Area: approx 10' x 7'. Linen cupboard housing combination gas boiler.
- Kitchen: approx 10'3" x 9'4". Fitted kitchen with a range of floor and wall cupboards. Space for cooker, fridge/ freezer, dishwasher & washing machine. Door to garden.
- Bedroom 1: approx 10'5" x 9'6" Plus built-in wardrobes.
- Bedroom 2: approx 10'5" x 9'6"max. Fitted wardrobes.
- Bathroom: Panelled bath with shower over. Pedestal wash basin and WC.
- PVCu Double-Glazing & Gas Central Heating
- Private Garden with Metal Shed
- Parking on Plot
- Age Restriction 50+ Pets considered
- Popular, well maintained Residential Park situated close to local amenities, Dorchester Town & outstanding coast.
- No Chain!