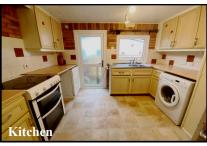

#### 2-Bedroom Park Home - approx 36' x 20'

Accommodation & approximate room dimensions:

- Wonderland 'Dorchester' Park Home approx 1989
- Entrance Hall: Double cloaks cupboard.
- Lounge: approx 19'7" x 11'2". Feature fireplace.
- Dining Area: approx 10' x 7'. Linen cupboard housing combination gas boiler.
- Kitchen: approx 10'3" x 9'4". Fitted kitchen with a range of floor and wall cupboards. Space for cooker, fridge/ freezer, dishwasher & washing machine. Door to garden.
- Bedroom 1: approx 10'5" x 9'6" Plus built-in wardrobes.
- Bedroom 2: approx 10'5" x 9'6"max. Fitted wardrobes.
- Bathroom: Panelled bath with shower over. Pedestal wash basin and WC.
- PVCu Double-Glazing & Gas Central Heating
- Private Garden with Metal Shed
- Parking on Plot
- Age Restriction 50+ Pets considered
- Popular, well maintained Residential Park situated close to local amenities, Dorchester Town & outstanding coast.
- No Chain!