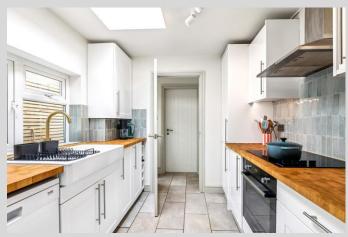

- Two Bedroom Victorian Cottage
- Modern Re-Fitted Kitchen with Built-in Appliances
- Modern Fitted Bathroom Suite
- Refurbished Through Out to A High Standard
- Gas Central Heating Via Combination Boiler
- Double Glazed Windows
- Private Courtyard Style Rear Garden
- Vendor Suited with No Onward Chain
- Council Tax: Band D £2,488.35 per annum