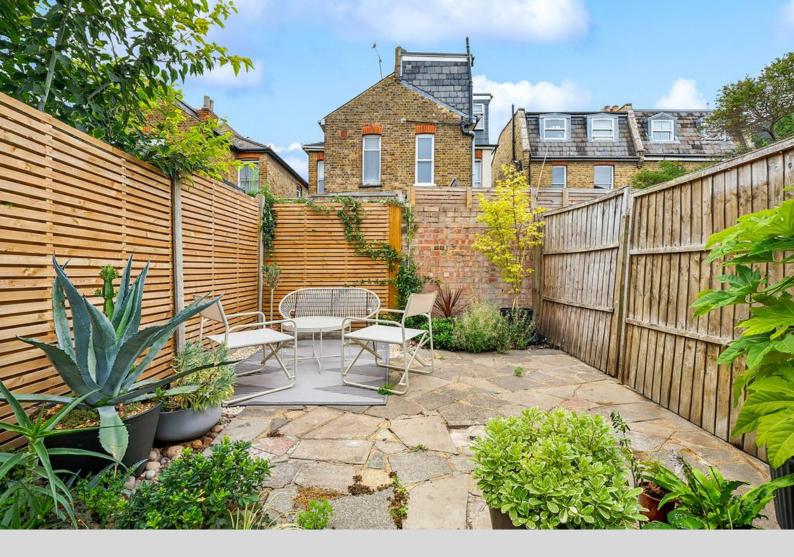

The property is presented in immaculate order throughout having been refurbished by the current owners to a high standard.

Private courtyard style rear garden.

vendors are suited with no onward chain, Viewings are highly recommended

- Two Bedroom Victorian Cottage
- Modern Re-Fitted Kitchen with Built-in Appliances
- Modern Fitted Bathroom Suite
- Refurbished Through Out to A High Standard
- Gas Central Heating Via Combination Boiler
- Double Glazed Windows
- Private Courtyard Style Rear Garden
- Vendor Suited with No Onward Chain
- Council Tax: Band D £2,488.35 per annum