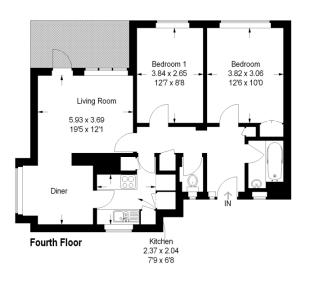

## Hartley House, SE1

Approximate Gross Internal Area :-65 sq m / 700 sq ft

Agents Note: Whilst every care has been taken to prepare these sales particulars, they are for guidance purposes only. All measurements are approximate are for general guidance purposes only and whilst every care has been taken to ensure their accuracy, they should not be relied upon and potential buyers are advised to recheck the measurements before committing to any expense. Floor plans are not to scale. Internal photographs are reproduced for general information and it must not be inferred that any item shown is included in the property. The photographs may only represent part of the property and as they appeared at the time of being taken. No guarantee can be given as to the working condition of the various services and appliances. The agent has not tested any apparatus, equipment, fixtures or fittings or services and it is in the buyer's interests to check the working condition of any appliances.