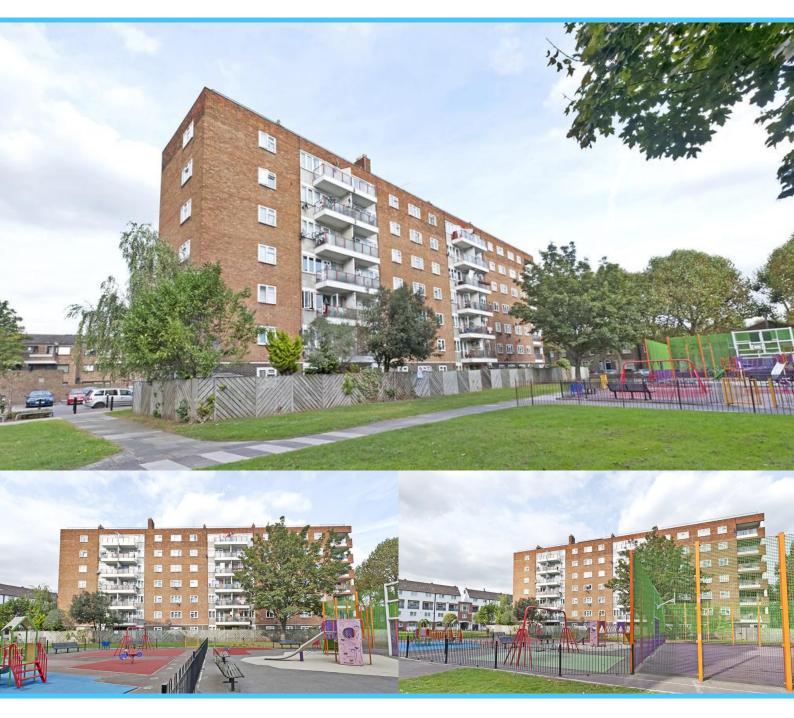

## 25 Hartley House, Longfield Estate, Bermondsey, London, SE1 5RY

The property is being sold with the benefit of a lease over 100 years, a private balcony and residents parking. Located in SE16 the property will be attractive to buy to let investors and commuters.....

## Offers in excess of £277,000

This two double bedroom flat is located on one of the top floors in the building providing panoramic views from the private balcony.

The communal grounds have been recently refurbished.

There is on site residents parking and lifts in the block.

The property is located off Southwark Park (a main road) where access to transport can be found.

There are several local parks located in the vicinity such as Burgess Park, Southwark park and Bermondsey spa gardens.