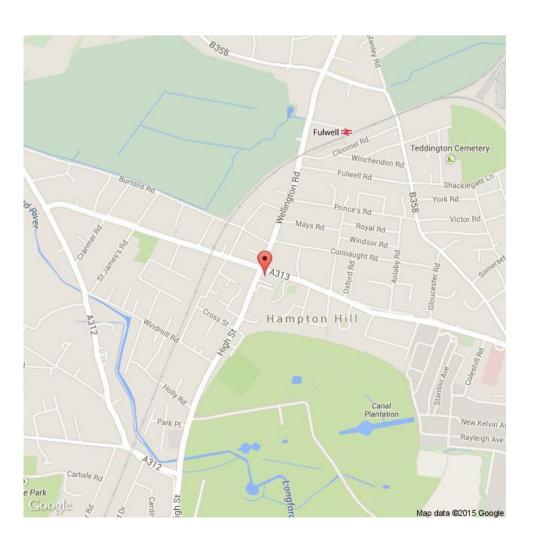

## **High Street, Hampton Hill, TW12**

A recently renovated first floor apartment, very close to shops, cafes and pubs on the ever-increasingly popular Hampton Hill High Street. It has two bedrooms, a fantastic contemporary bathroom and an open-plan living space. Externally it also benefits from a private garden which is currently laid with gravel. It is in excellent condition and is offered to the market with no onward chain. This is an excellent first time buy and also works very well as a rental investment being that it is ready to move into, so close to amenities and Fulwell Station is within less than half a mile. EPC = F