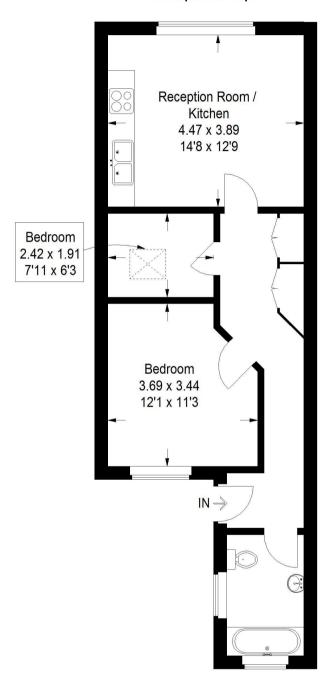

## High Street, Hampton Hill

Approx . Gross Internal Area 51.3 sq mt / 552 sq ft

## First Floor

## Featherstone Leigh Ltd

Every attempt is made to assure accuracy, however measurements are approximate and for Illustrative purposes only. Not to scale. (148491)

For a full EPC Certificate please visit: https://www.epcregister.com/searchReport.html and quote report reference number: