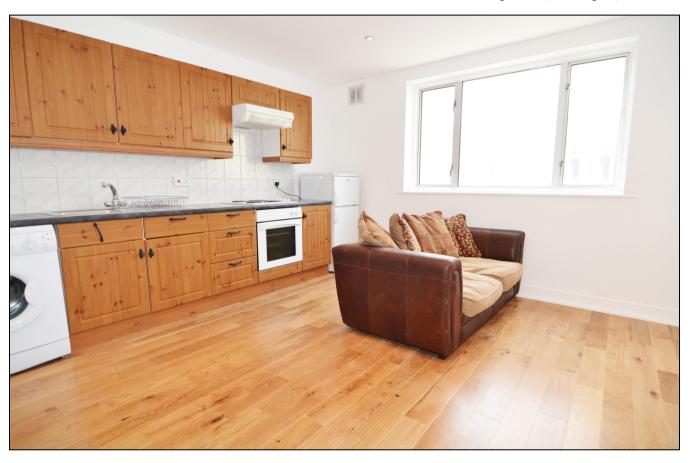

## **High Street, Hampton Hill, TW12**

A recently renovated first floor apartment, very close to shops, cafes and pubs on the ever-increasingly popular Hampton Hill High Street. It has two bedrooms, a fantastic contemporary bathroom and an open-plan living space. Externally it also benefits from a private garden which is currently laid with gravel. It is in excellent condition and is offered to the market with no onward chain. This is an excellent first time buy and also works very well as a rental investment being that it is ready to move into, so close to amenities and Fulwell Station is within less than half a mile. EPC = F