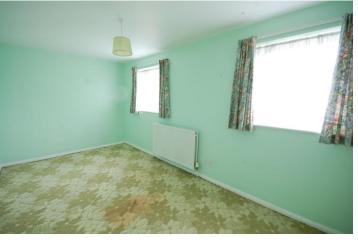

#### **BEDROOM ONE**

 $8' \ 8'' \ x \ 16' \ 1'' \ (2.64m \ x \ 4.9m)$  double glazed window to the front, radiator, built in cupboard

#### **BEDROOM TWO**

9' 9"  $\times$  12' 2" (2.97m  $\times$  3.71m) double glazed window to the rear, built in wardrobe with sliding doors, built in cupboard, radiator