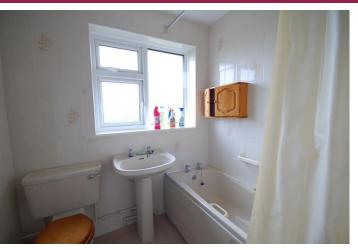

#### **BATHROOM**

double glazed window to the rear, coloured suite comprising of a low level WC, pedestal wash hand basin, panelled bath

with main shower unit, matching tiled walls, wall mounted electric heater