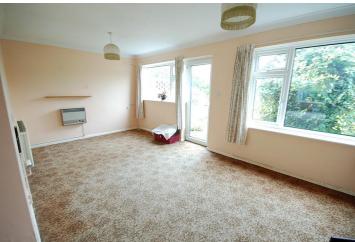

#### **DINING ROOM**

10' 0" x 18' 11" (3.05m x 5.77m) double glazed windows and door to rear garden, radiator, gas fire