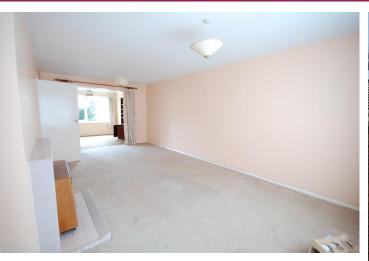

#### LOUNGE

 $21'3" \times 10'11"$  (6.48m  $\times 3.33m$ ) double glazed window to the front, gas fire with tiled fireplace, radiators, doors to kitchen and open plan to: