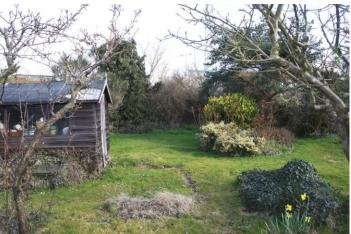

#### REAR GARDEN

mainly laid to lawn with mature plants/shrubs, greenhouse, timber garden shed, paved patio area