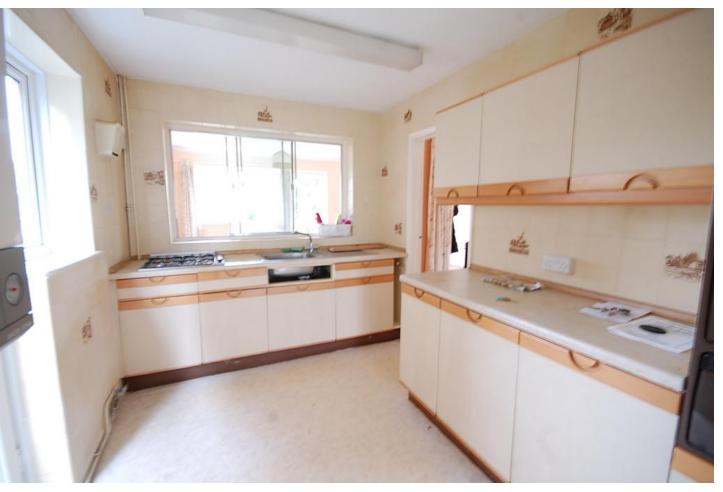

#### **KITCHEN**

11' 10" x 7' 10" (3.61m x 2.39m) including fitted units, a range and fitted wall and base units, complimentary work-tops and matching tiled walls, single drainer sink unit with mixer tap, built in gas hob and electric double oven, plumbing for washing machine, gas combi oiler, serving hatch to/from dining room