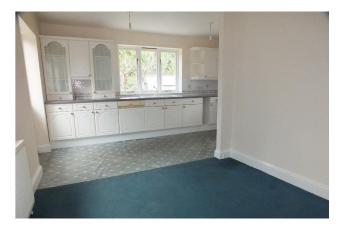

The property is deceptively spacious and approached through an entrance porch, which leads through to an entrance hall and downstairs cloakroom. There is a large sitting room that measures nearly 22ft x 14ft and has hard wood French doors leading out to the private garden. The kitchen is open plan to the dining room, measuring 16ft x 16ft (max) with an extensive range of wall and base units plus there is an adjacent utility room.