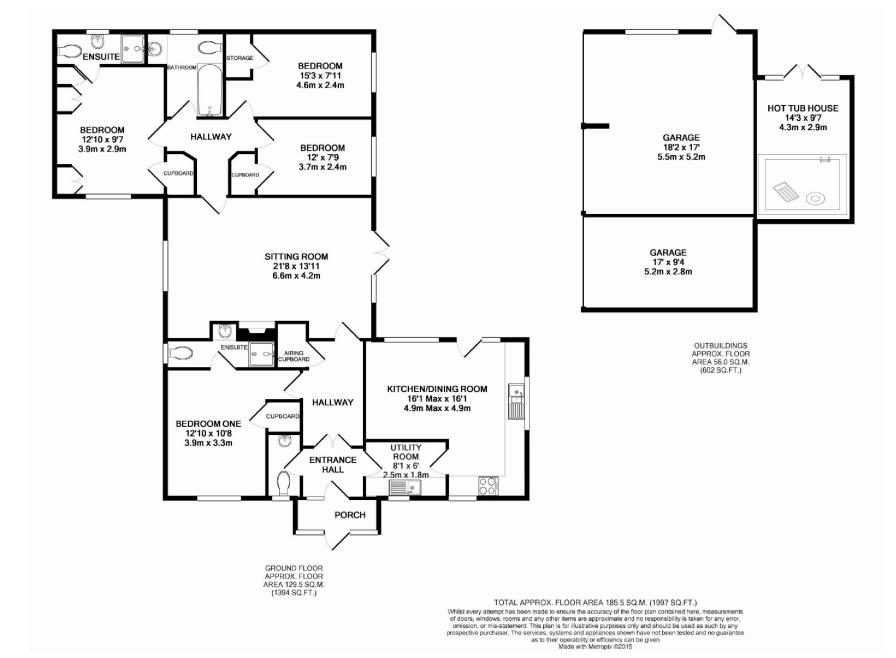

The property is deceptively spacious and approached through an entrance porch, which leads through to an entrance hall and downstairs cloakroom. There is a large sitting room that measures nearly 22ft x 14ft and has hard wood French doors leading out to the private garden. The kitchen is open plan to the dining room, measuring 16ft x 16ft (max) with an extensive range of wall and base units plus there is an adjacent utility room.

The two main bedrooms benefit from an en-suite, whilst there are two further bedrooms and family bathroom.

The garden is fully enclosed and predominantly laid to lawn with a small pond. Approached over an extensive gated driveway providing ample parking and a turning area, this leads to a triple garage with excellent roof storage and a side door leads to an adjacent room, which currently houses a hot tub.