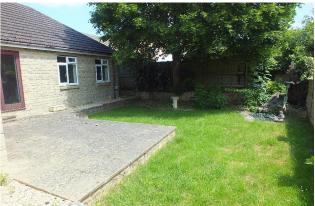

The two main bedrooms benefit from an en-suite, whilst there are two further bedrooms and family bathroom.

The garden is fully enclosed and predominantly laid to lawn with a small pond. Approached over an extensive gated driveway providing ample parking and a turning area, this leads to a triple garage with excellent roof storage and a side door leads to an adjacent room, which currently houses a hot tub.