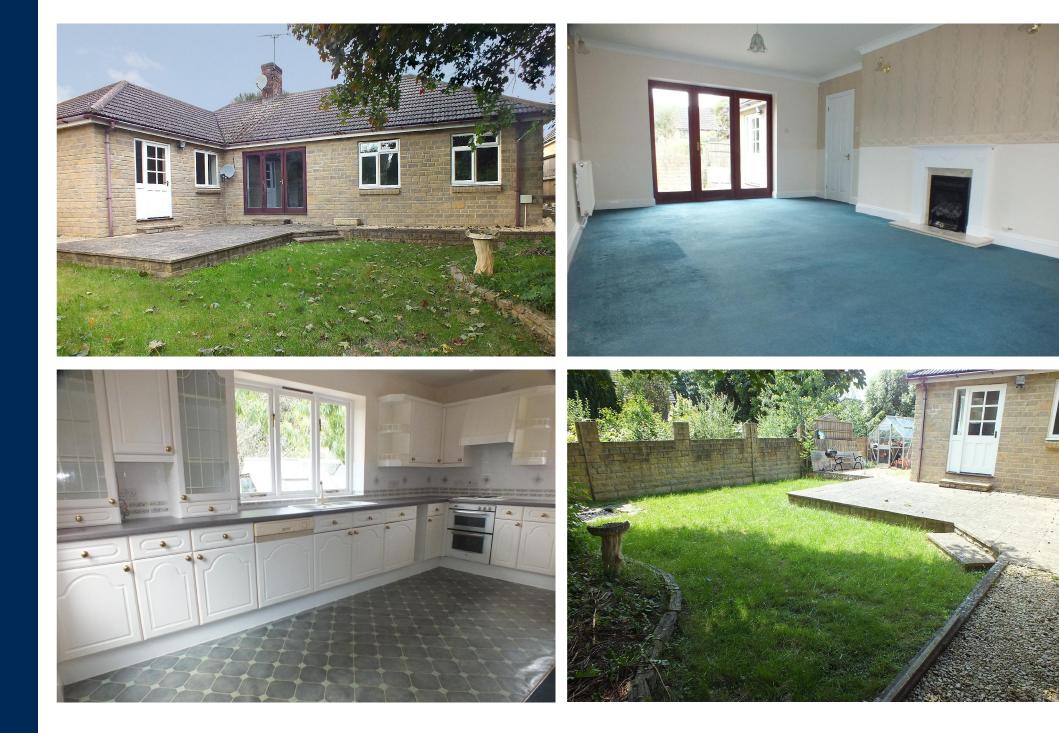

## **The Property**

Built in the 1990's, The property is a modern four bedroom detached bungalow situated in a tucked away position behind Broadway Lane, within this sought after Cotswold village.

South Cerney has a good selection of everyday village facilities and amenities and is well placed for good access to Cirencester or Swindon.

The property is deceptively spacious and approached through an entrance porch, which leads through to an entrance hall and downstairs cloakroom. There is a large sitting room that measures nearly 22ft x 14ft and has hard wood French doors leading out to the private garden. The kitchen is open plan to the dining room, measuring 16ft x 16ft (max) with an extensive range of wall and base units plus there is an adjacent utility room.

The two main bedrooms benefit from an en-suite, whilst there are two further bedrooms and family bathroom.

The garden is fully enclosed and predominantly laid to lawn with a small pond. Approached over an extensive gated driveway providing ample parking and a turning area, this leads to a triple garage with excellent roof storage and a side door leads to an adjacent room, which currently houses a hot tub.

The property also benefits from a gas fired central heating system supplying radiators and timber-framed sealed unit double glazed windows.