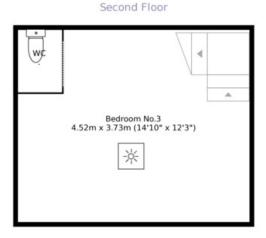

## Property Description

Three bedroom end terrace in the popular village of Wibsey. This delightful family home will suit a variety of buyers including, first time and investors. The accommodation is set over three floors and comprises of to the ground floors a spacious lounge with gas fire in surround with wall lights and space for a small dining table. The kitchen is a galley style and features a range of units and access to the cellar. The the second floor is the family bathroom, this has a three piece bathroom suite with corner bath. The master bedroom has space fro a double bed and the third bedroom space for a single bed. To the second floor is the second bedroom, this has space for a double bed and features an en-suite WC. There are garden areas to the front with decking. Book your viewing today. A copy of the EPC will be available on request. EPC grade D

## Our View

Sure to be popular with investors or first time buyers, this family home has a lot to offer. With accommodation over three floors and two double bedrooms and a spacious lounge, there is plenty of space. There is a good sized garden to the front with a decking area. The second floor loft room has an en-suite WC and a skylight window.