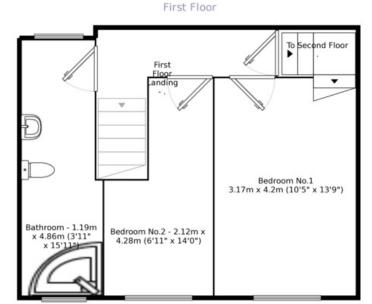

## Property Description

Three bedroom end terrace in the popular village of Wibsey. This delightful family home will suit a variety of buyers including, first time and investors. The accommodation is set over three floors and comprises of to the ground floors a spacious lounge with gas fire in surround with wall lights and space for a small dining table. The kitchen is a galley style and features a range of units and access to the cellar. The the second floor is the family bathroom, this has a three piece bathroom suite with corner bath. The master bedroom has space fro a double bed and the third bedroom space for a single bed. To the second floor is the second bedroom, this has space for a double bed and features an en-suite WC. There are garden areas to the front with decking. Book your viewing today. A copy of the EPC will be available on request. EPC grade D

## Our View

Sure to be popular with investors or first time buyers, this family home has a lot to offer. With accommodation over three floors and two double bedrooms and a spacious lounge, there is plenty of space. There is a good sized garden to the front with a decking area. The second floor loft room has an en-suite WC and a skylight window.