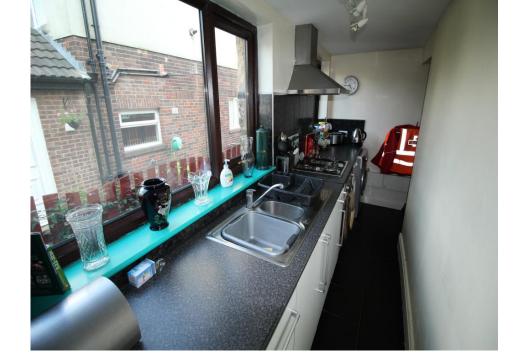

## Property Description

Three bedroom end terrace in the popular village of Wibsey. This delightful family home will suit a variety of buyers including, first time and investors. The accommodation is set over three floors and comprises of to the ground floors a spacious lounge with gas fire in surround with wall lights and space for a small dining table. The kitchen is a galley style and features a range of units and access to the cellar. The the second floor is the family bathroom, this has a three piece bathroom suite with corner bath. The master bedroom has space fro a double bed and the third bedroom space for a single bed. To the second floor is the second bedroom, this has space for a double bed and features an en-suite WC. There are garden areas to the front with decking. Book your viewing today. A copy of the EPC will be available on request. EPC grade D