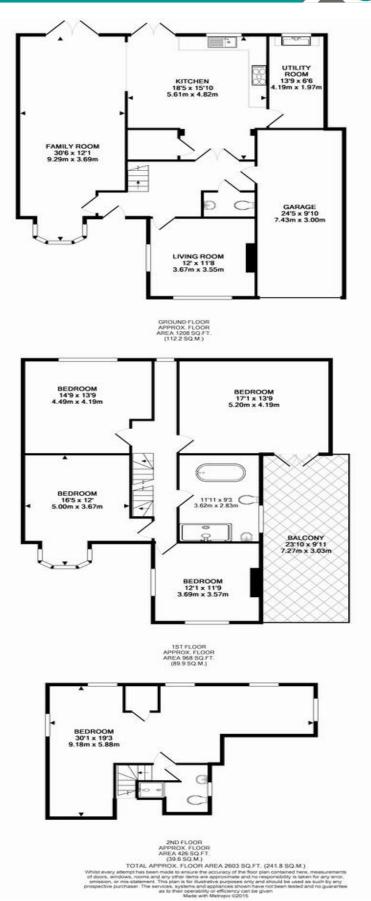

#### **ENTRANCE HALL**

FAMILY ROOM 30' 6" x 12' 1" (9.3m x 3.68m)

LIVING ROOM 12' x 11' 8" (3.66m x 3.56m)

KITCHEN/DINER 18' 5" x 15' 10" (5.61m x 4.83m)

UTILITY ROOM 13' 9" x 6' 6" (4.19m x 1.98m)

#### **LANDING**

DOWNSTAIRS W.C

BEDROOM ONE 17' 1" x 13' 9" (5.21m x 4.19m)

BEDROOM TWO 14' 9" x 13' 9" (4.5m x 4.19m)

BEDROOM THREE 16' 5" x 12' (5m x 3.66m)

BEDROOM FOUR 12' 1" x 11' 9" (3.68m x 3.58m)

FAMILY BATHROOM

BEDROOM FIVE 30' 1" x 19' 3" (9.17m x 5.87m)

### **ENSUITE SHOWER ROOM**

GARDEN Approx 90ft well laid to lawn and landscaped to provide mature flowering borders, patio and BBQ areas ideal for entertaining.

INDOOR HEATED POOL A purpose built building in the garden housing a heated swimming pool with changing area that opens onto the gardens

INTEGRAL GARAGE Almost a tandem garage in size to accommodate most larger vehicles.

Directions: From Bickley station turn right onto Southborough Road, take the third right into Blenheim Road and the property is on the right hand side.