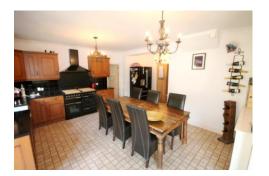

#### **ENTRANCE HALL**

FAMILY ROOM 30' 6" x 12' 1" (9.3m x 3.68m)

LIVING ROOM 12' x 11' 8" (3.66m x 3.56m)

KITCHEN/DINER 18' 5" x 15' 10" (5.61m x 4.83m)

UTILITY ROOM 13' 9" x 6' 6" (4.19m x 1.98m)