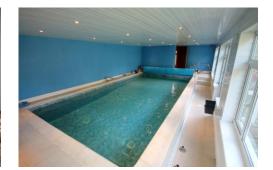

### Blenheim Road, Bickley | £1,000,000 FREEHOLD

This beautifully well presented five double bedroom 1930's detached house is situated in a particularly quiet residential area a short walk from Bickley station and in the local catchment area of some highly regarded schools including Bullers Wood for Girls. The property has been thoughtfully extended over recent years to provide exceptionally spacious living accommodation of a high standard and particular attention has been paid to the neutral, modern interior design throughout. The ground floor boasts a superb fully equipped integrated kitchen / dining room, a comfortable family room, utility room and downstairs cloakroom while the first and second floors boast five double bedrooms one benefitting from an ensuite shower room and a luxurious family bathroom. However this property was designed with a large family in mind and with an indoor 30ft heated swimming pool built around landscaped gardens and ample parking and integral garage this home could be just the ideal home for you.

### **ENSUITE SHOWER ROOM**

GARDEN Approx 90ft well laid to lawn and landscaped to provide mature flowering borders, patio and BBQ areas ideal for entertaining.

INDOOR HEATED POOL A purpose built building in the garden housing a heated swimming pool with changing area that opens onto the gardens