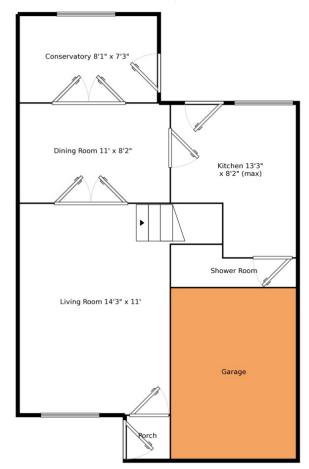

## Location

Located within a mile of the town centre in one of Retfords most sought after roads. Easy access to the centre and schooling makes this property ideal for families. Ground Floor Floor Size: 52.0 m², 559.4 ft²

Measurements are approximate. Not to scale. For illustrative purposes only.

IMPORTANT NOTE TO PURCHASERS: We endeavour to make our sales particulars accurate and reliable, however, they do not constitute or form part of an offer or any contract and none is to be relied upon as statements of representation or fact. The services, systems and appliances listed in this specification have not been tested by us and no guarantee as to their operating ability or efficiency is given. All measurements have been taken as guide to prospective buyers only, and are not precise. Floor plans where included are not to scale and accuracy is not guaranteed. If you require clarification or further information on any points, please contact us, especially if you are travelling some distance to view. Fixtures and fittings other than those mentioned are to be agreed with the seller.